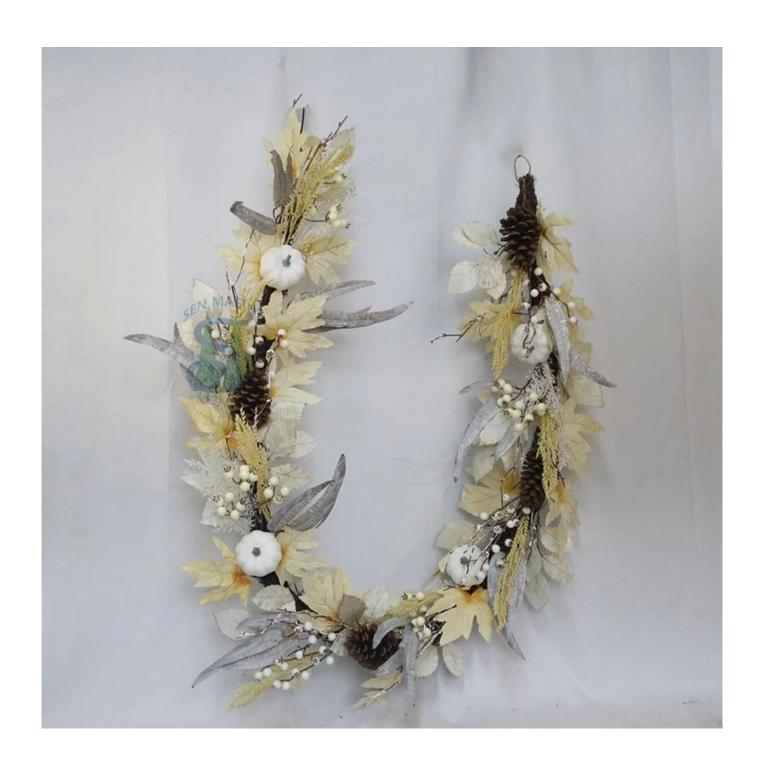

6ft fall garlands with pinecone white pumpkin berries maple leaves autumn festival decor DIY design customization: We can modify any ornaments according to your needs, come up with new ideas, and design new wreath decoration