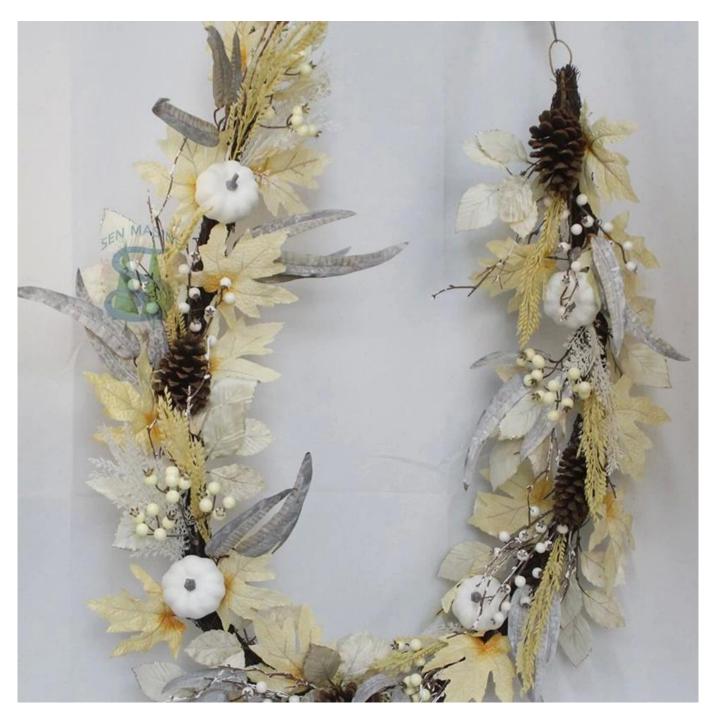

6ft fall garlands with pinecone white pumpkin berries maple leaves autumn festival decor DIY design customization: We can modify any ornaments according to your needs, come up with new ideas, and design new wreath decoration