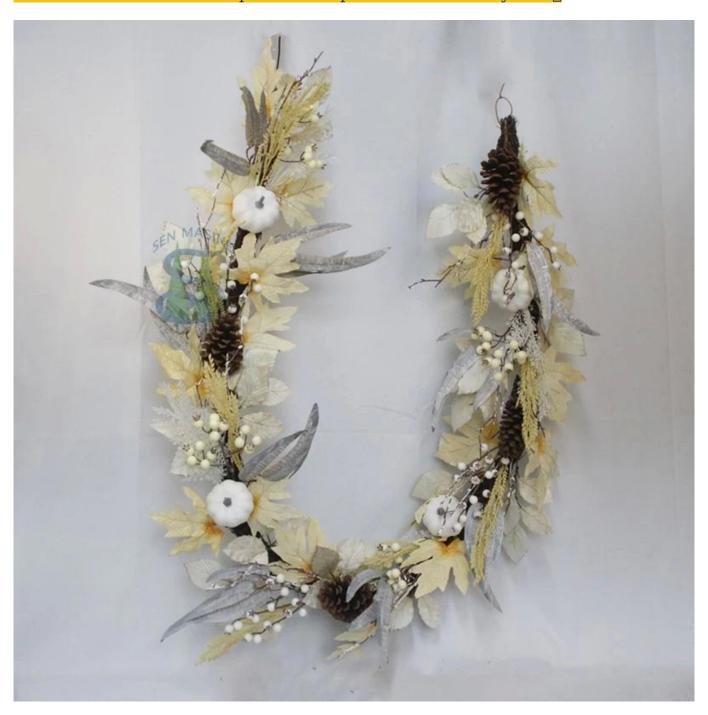

6ft fall garlands with pinecone white pumpkin berries maple leaves autumn festival decor DIY design customization: We can modify any ornaments according to your needs, come up with new ideas, and design new wreath decoration