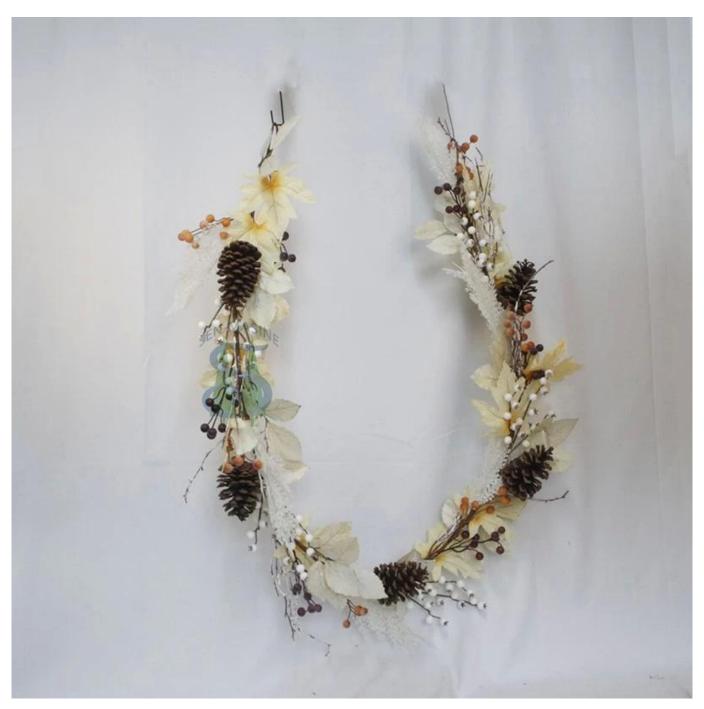

6ft fall harvest garlands for autumn front door hanging decoration mixed berries pinecones DIY design customization: We can modify any ornaments according to your needs, come up with new ideas, and design new wreath decoration