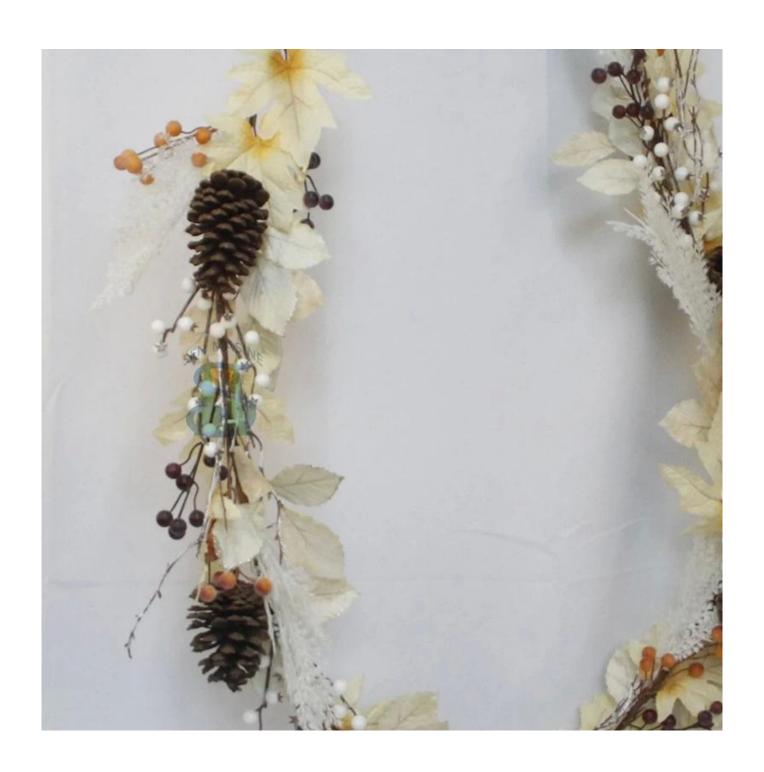

6ft fall harvest garlands for autumn front door hanging decoration mixed berries pinecones DIY design customization: We can modify any ornaments according to your needs, come up with new ideas, and design new wreath decoration