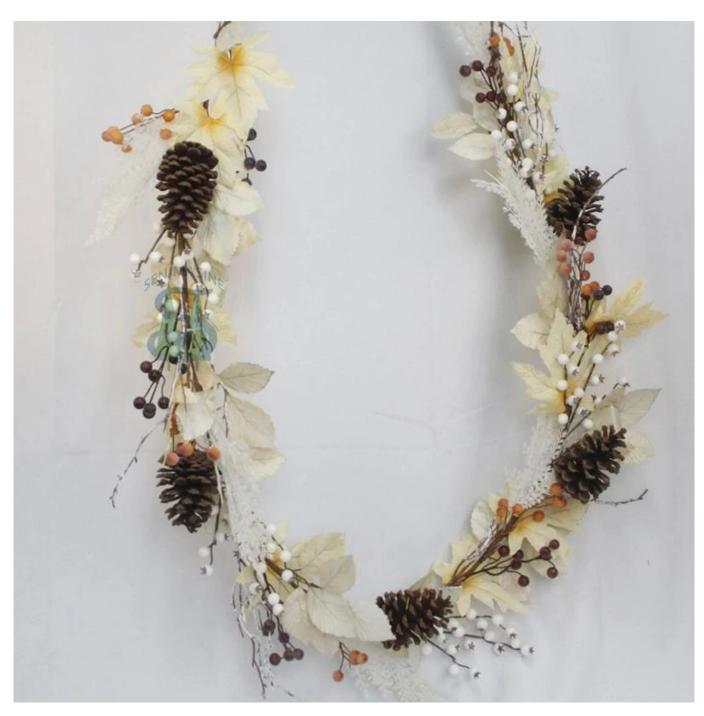

6ft fall harvest garlands for autumn front door hanging decoration mixed berries pinecones DIY design customization: We can modify any ornaments according to your needs, come up with new ideas, and design new wreath decoration