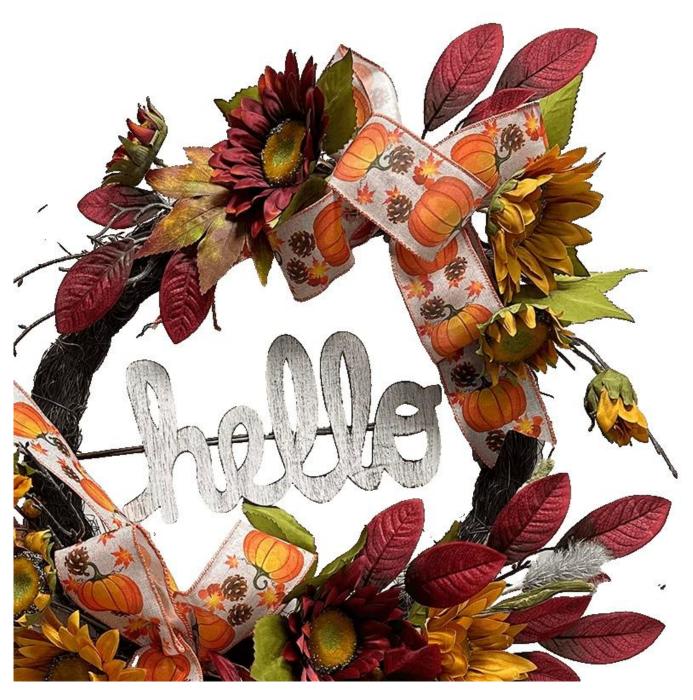

24Inch Thanksgiving fall harvest wreath for wall front door hanging decoration DIY design customization: We can modify any ornaments according to your needs, come up with new ideas, and design new wreath decoration

About size:22-30inch or custom, Suitable for indoor and outdoor use Please feel free to send "inquiries" for specific details at any time

Whether you're seeking traditional decorations or want something unique and creative, Senmasine manufacturers offer an abundant selection. Let's embrace the joy and creativity of this festive season together! If you have any further questions, feel free to ask.