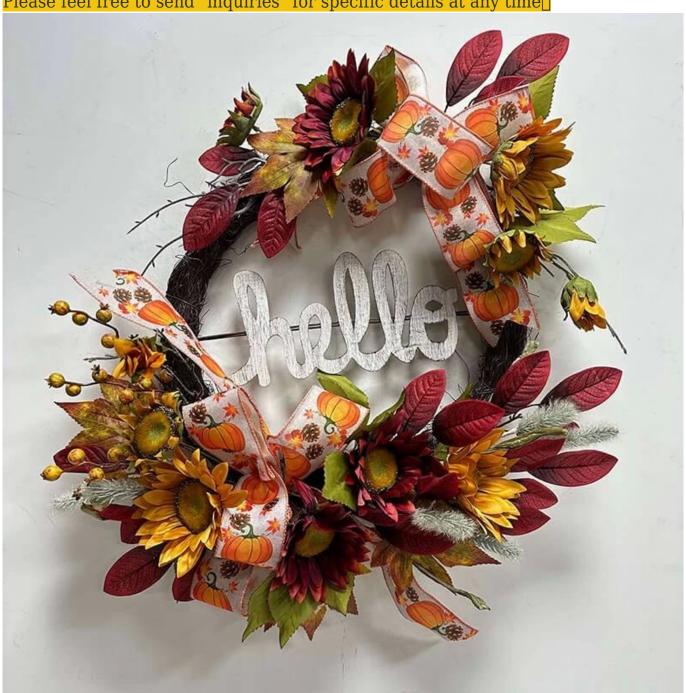

24Inch Thanksgiving fall harvest wreath for wall front door hanging decoration DIY design customization: We can modify any ornaments according to your needs, come up with new ideas, and design new wreath decoration

About size:22-30inch or custom, Suitable for indoor and outdoor use Please feel free to send "inquiries" for specific details at any time

Whether you're seeking traditional decorations or want something unique and creative, Senmasine manufacturers offer an abundant selection. Let's embrace the joy and creativity of this festive season together! If you have any further questions, feel free to ask.