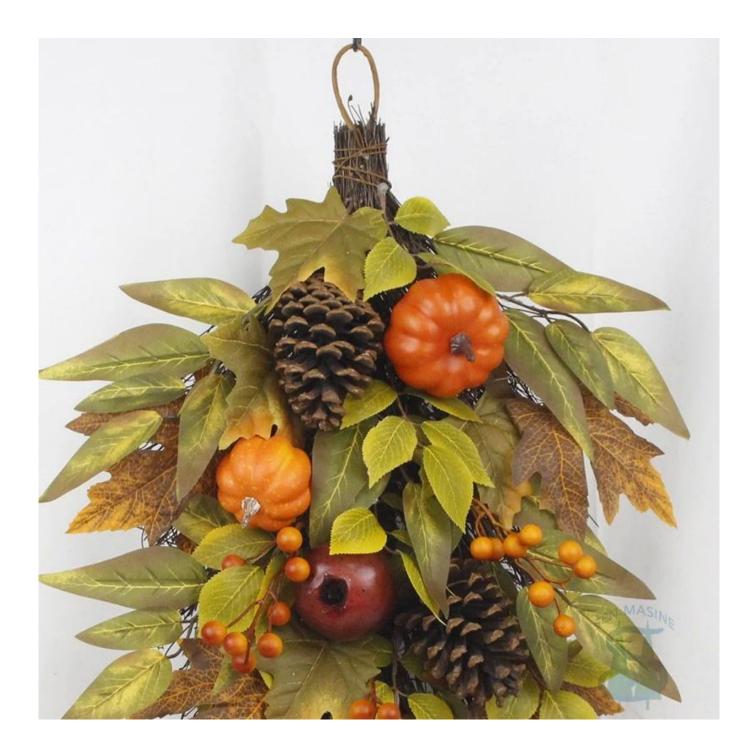

24 inch fall swag with pumpkin artificial leaves pomegranate fruit branch pinecone harvest decor DIY design customization: We can modify any ornaments according to your needs, come up with new ideas, and design new wreath decoration