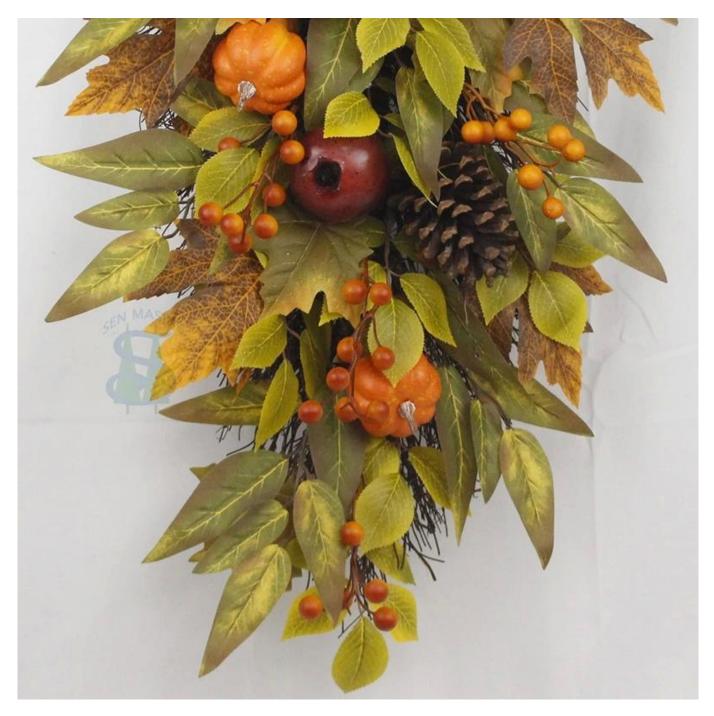

24 inch fall swag with pumpkin artificial leaves pomegranate fruit branch pinecone harvest decor DIY design customization: We can modify any ornaments according to your needs, come up with new ideas, and design new wreath decoration