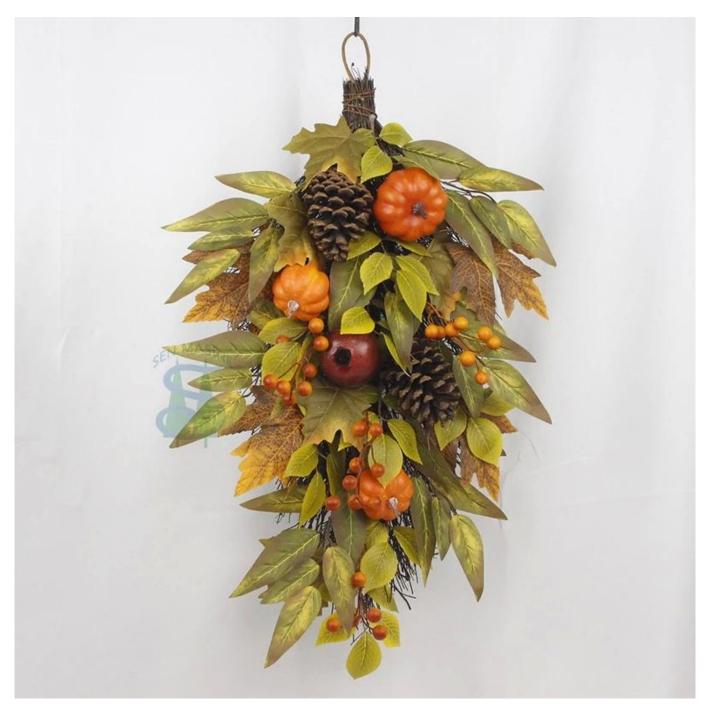

24 inch fall swag with pumpkin artificial leaves pomegranate fruit branch pinecone harvest decor DIY design customization: We can modify any ornaments according to your needs, come up with new ideas, and design new wreath decoration