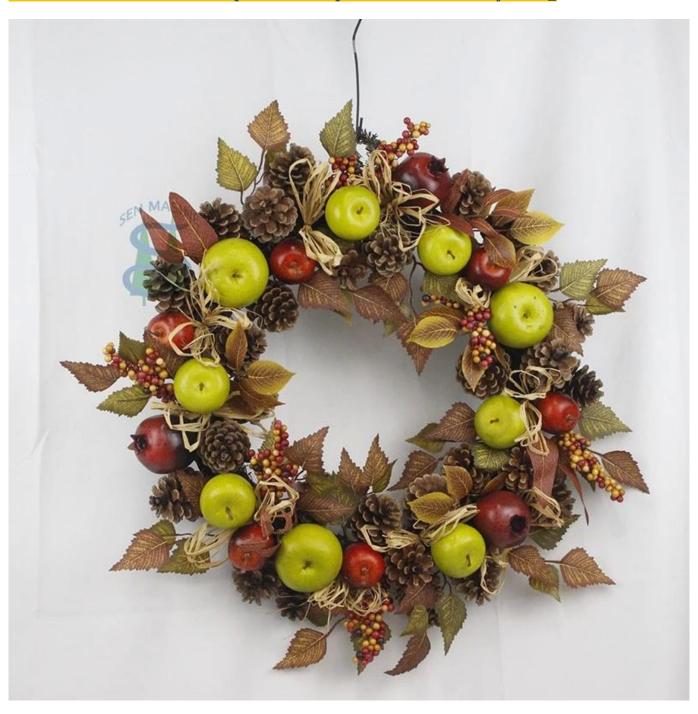

20 inch fall wreath with artificial leaves fruit branches pinecones apple pomegranate autumn Harvest Wreaths

DIY design customization: We can modify any ornaments according to your needs, come up with new ideas, and design new wreath decoration