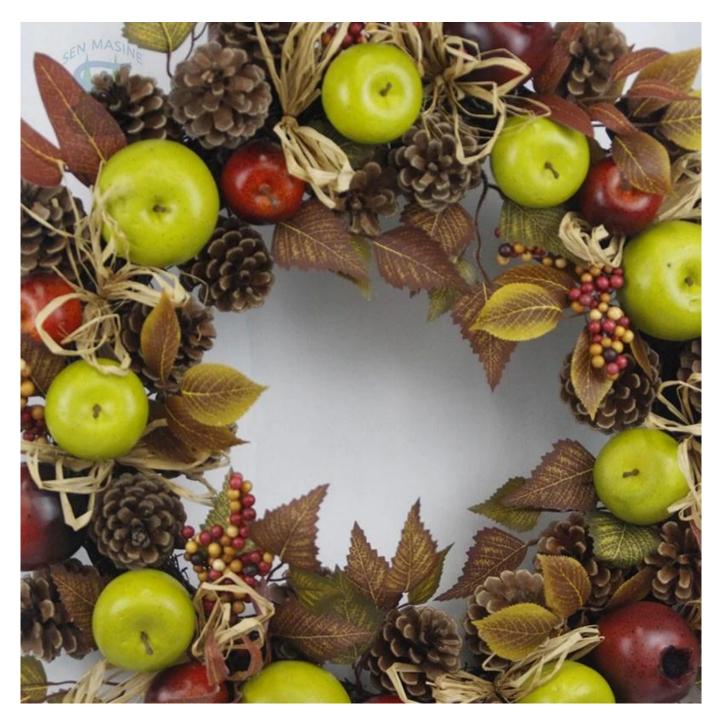

20 inch fall wreath with artificial leaves fruit branches pinecones apple pomegranate autumn Harvest Wreaths

DIY design customization: We can modify any ornaments according to your needs, come up with new ideas, and design new wreath decoration