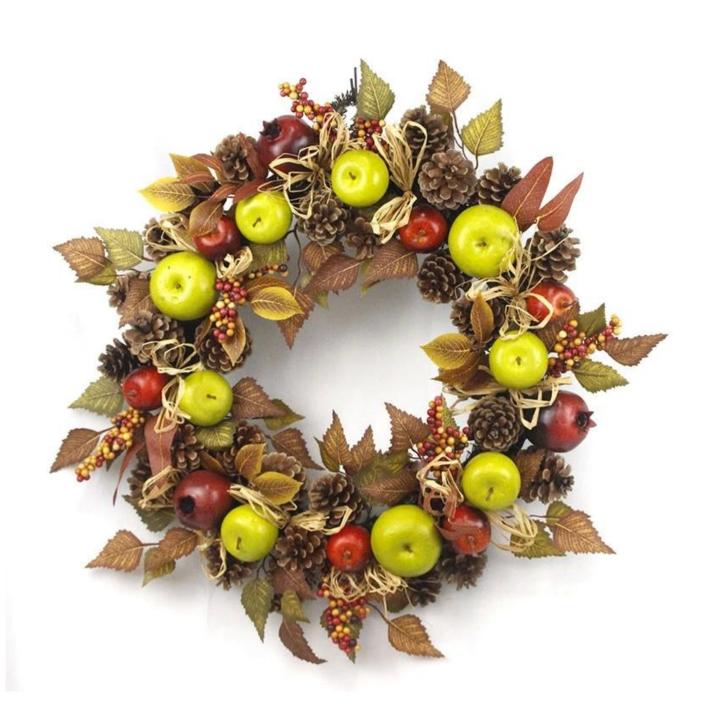

20 inch fall wreath with artificial leaves fruit branches pinecones apple pomegranate autumn Harvest Wreaths

DIY design customization: We can modify any ornaments according to your needs, come up with new ideas, and design new wreath decoration