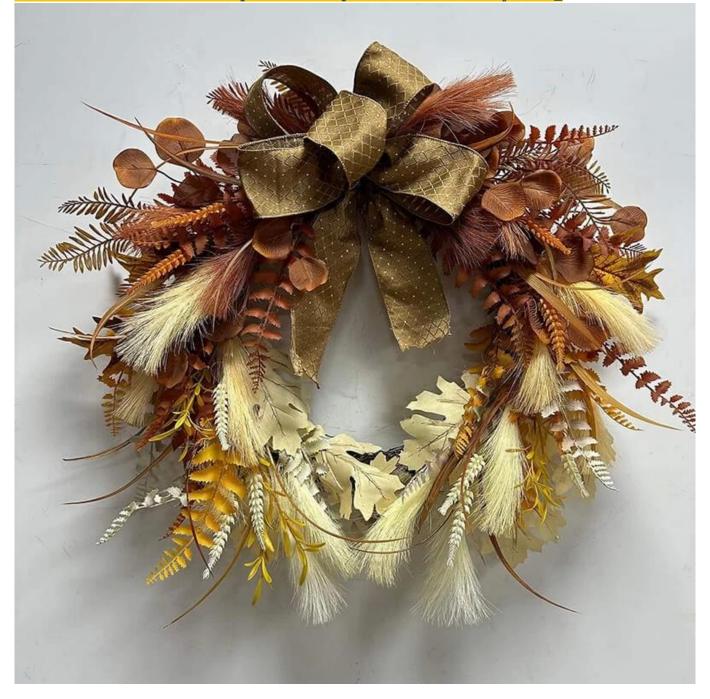

24Inch fall wreaths for front door hanging autumn indoor outdoor decoration DIY design customization: We can modify any ornaments according to your needs, come up with new ideas, and design new wreath decoration

About size:22-30inch or custom, Suitable for indoor and outdoor use Please feel free to send "inquiries" for specific details at any time[]

Whether you're seeking traditional decorations or want something unique and creative, Senmasine manufacturers offer an abundant selection. Let's embrace the joy and creativity of this festive season together! If you have any further questions, feel free to ask.