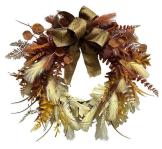

24Inch fall wreaths for front door hanging autumn indoor outdoor decoration DIY design customization: We can modify any ornaments according to your needs, come up with new ideas, and design new wreath decoration

About size:22-30inch or custom, Suitable for indoor and outdoor use Please feel free to send "inquiries" for specific details at any time[]

Whether you're seeking traditional decorations or want something unique and creative, Senmasine manufacturers offer an abundant selection. Let's embrace the joy and creativity of this festive season together! If you have any further questions, feel free to ask.