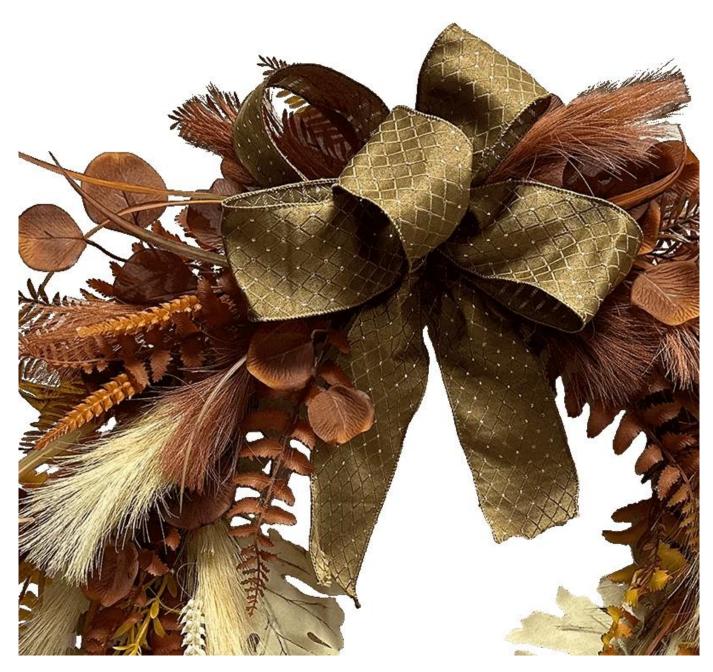

24Inch fall wreaths for front door hanging autumn indoor outdoor decoration DIY design customization: We can modify any ornaments according to your needs, come up with new ideas, and design new wreath decoration

About size:22-30inch or custom, Suitable for indoor and outdoor use Please feel free to send "inquiries" for specific details at any time[]

Whether you're seeking traditional decorations or want something unique and creative, Senmasine manufacturers offer an abundant selection. Let's embrace the joy and creativity of this festive season together! If you have any further questions, feel free to ask.