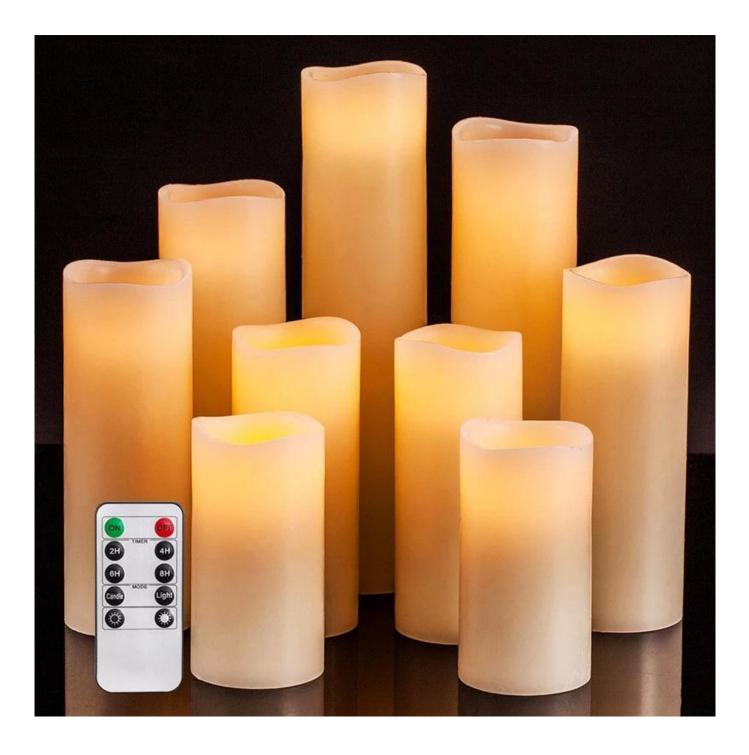

9PCS flameless Candles with 10-Key Remote Battery Operated Real Wax Pillar LED Candles

Please feel free to send "inquiries" for specific details at any time

## Realistic and aesthetically pleasing

Simulating the flickering of real candle flames is no less than the warm and romantic atmosphere created by traditional candles.

Whether you're seeking traditional decorations or want something unique and creative, Senmasine manufacturers offer an abundant selection. Let's embrace the joy and creativity of this festive season together! If you have any further questions, feel free to ask.