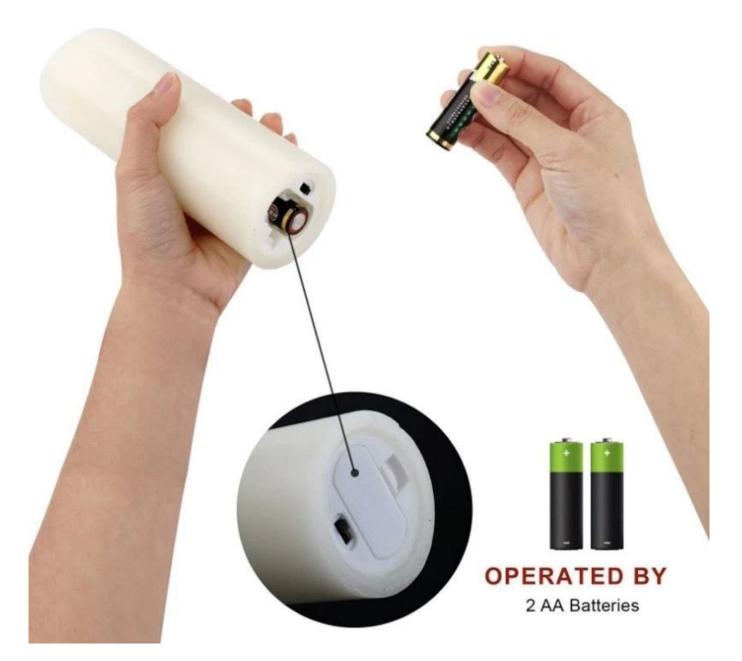

9PCS flameless Candles with 10-Key Remote Battery Operated Real Wax Pillar LED Candles

Please feel free to send "inquiries" for specific details at any time