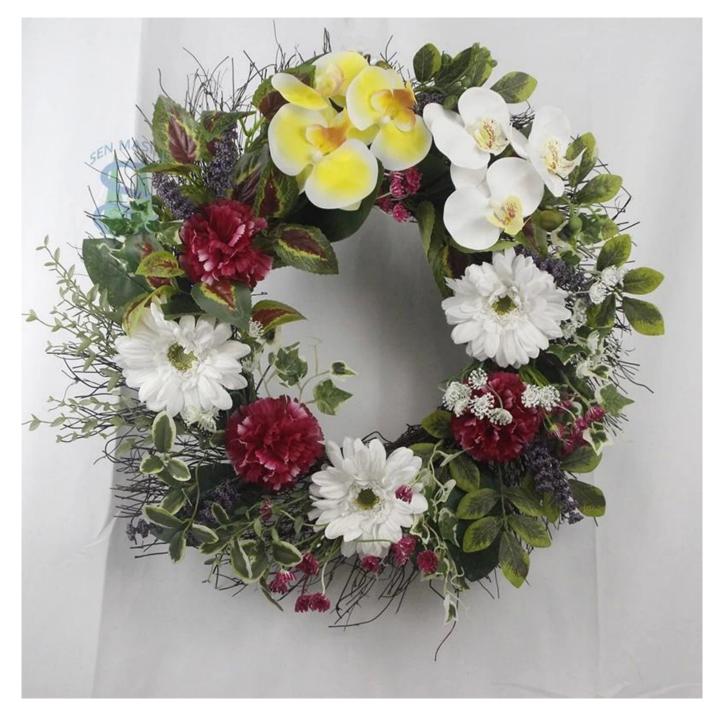

22inch flower spring wreath with artificial leaves peony Phalaenopsis orchids front door hanging decor

We can provide Easter decoration products such as Easter wreath, Easter eggs, Easter rabbits, Easter garlands, Easter tree, etc. and also can provide spring decoration such as flower wreath, flowers garlands, flower plant. The size and style can be customized according to your requirements. We customize new styles every year, and you are also welcome to visit our sample room