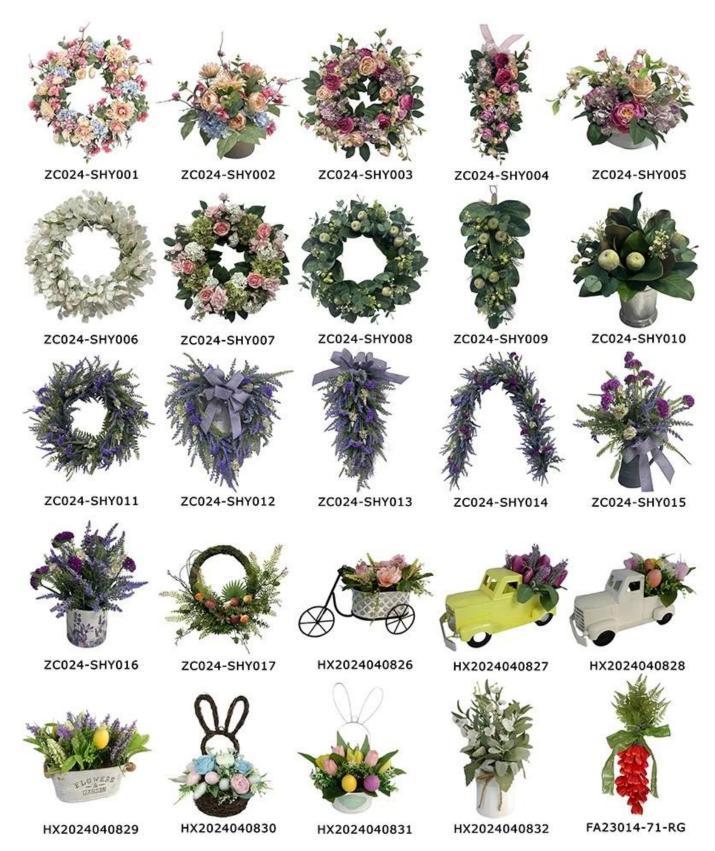

22inch flower spring wreath with artificial leaves peony Phalaenopsis orchids front door hanging decor

We can provide Easter decoration products such as Easter wreath, Easter eggs, Easter rabbits, Easter garlands, Easter tree, etc. and also can provide spring decoration such as flower wreath, flowers garlands, flower plant. The size and style can be customized according to your requirements. We customize new styles every year, and you are also welcome to visit our sample room

Please feel free to send "inquiries" for specific details at any time

HX2024040820

HX2024040825

HX2024040824

HX2024040819

HX2024040818

HX2024040821

HX2024040816 HX2024040817