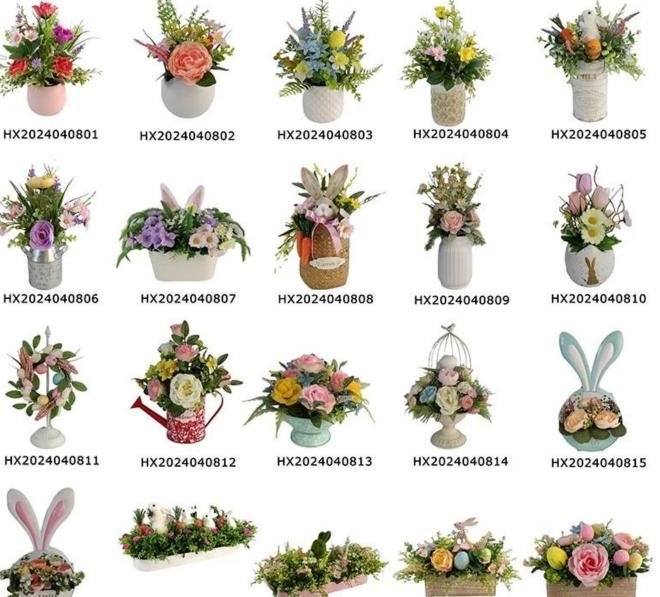

22inch flower spring wreath with artificial leaves peony Phalaenopsis orchids front door hanging decor

We can provide Easter decoration products such as Easter wreath, Easter eggs, Easter rabbits, Easter garlands, Easter tree, etc. and also can provide spring decoration such as flower wreath, flowers garlands, flower plant. The size and style can be customized according to your requirements. We customize new styles every year, and you are also welcome to visit our sample room

Please feel free to send "inquiries" for specific details at any time

HX2024040820

HX2024040825

HX2024040824

HX2024040819

HX2024040818

HX2024040821

HX2024040816 HX2024040817