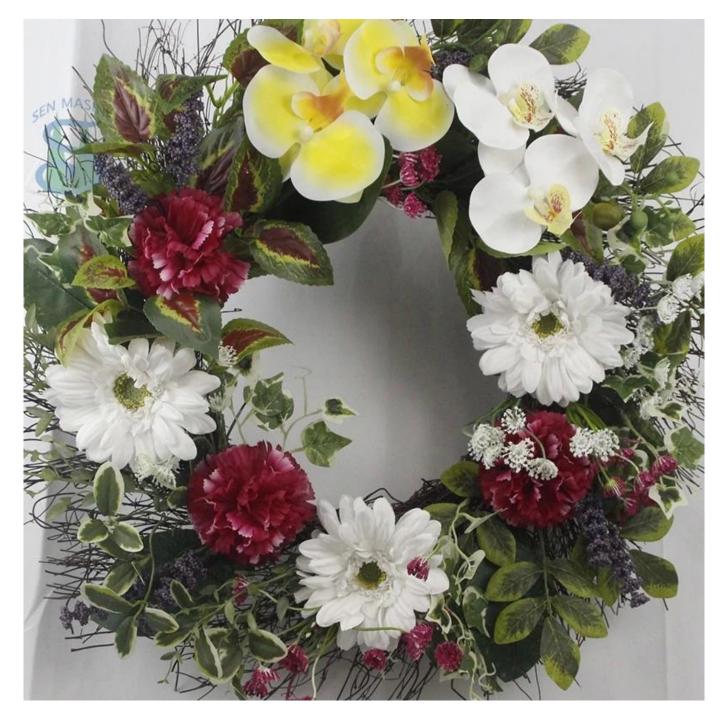

22inch flower spring wreath with artificial leaves peony Phalaenopsis orchids front door hanging decor

We can provide Easter decoration products such as Easter wreath, Easter eggs, Easter rabbits, Easter garlands, Easter tree, etc. and also can provide spring decoration such as flower wreath, flowers garlands, flower plant. The size and style can be customized according to your requirements. We customize new styles every year, and you are also welcome to visit our sample room