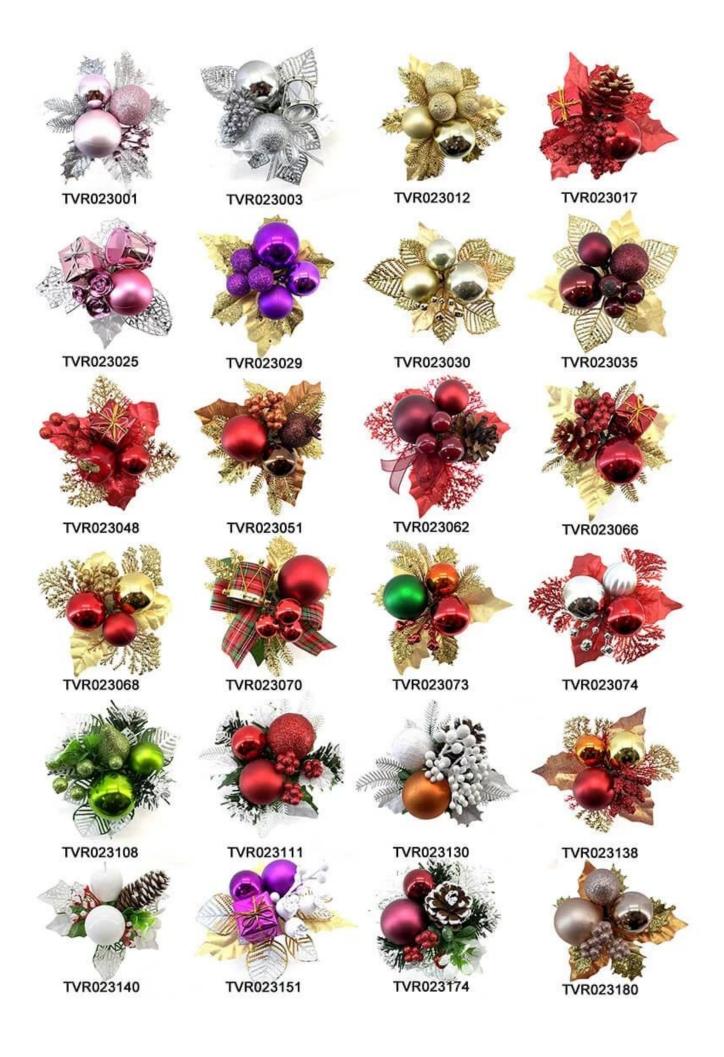

frosty christmas picks for DIY Wreath xmas Decorations Snow Flocked Pine Needle Branches

Please feel free to send "inquiries" for specific details at any time□

Whether you're seeking traditional decorations or want something unique and creative,