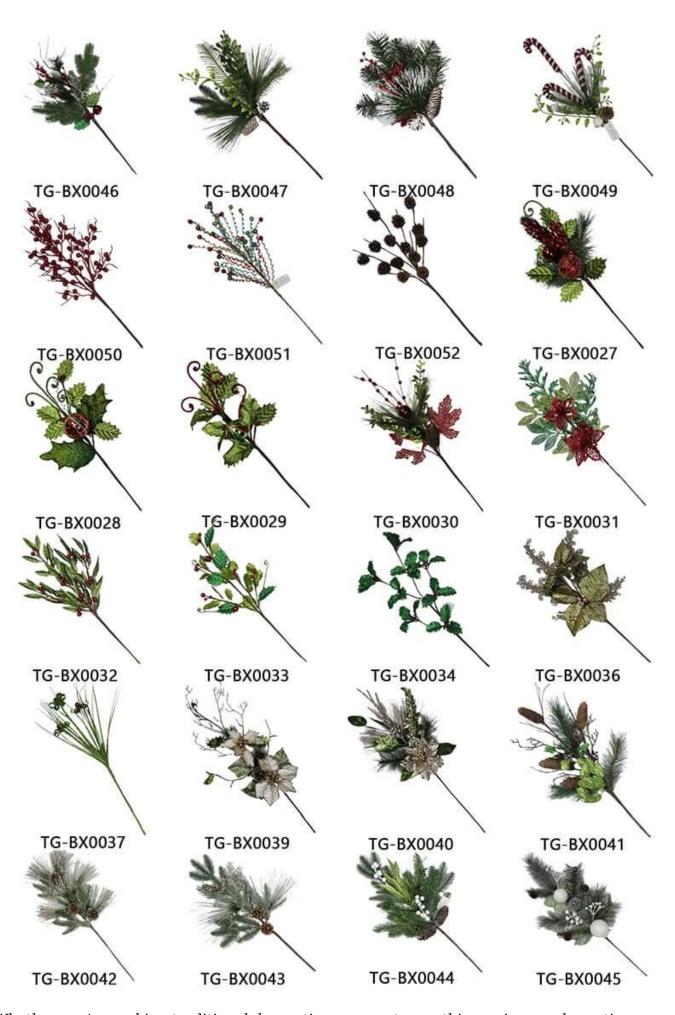

frosty christmas picks for DIY Wreath xmas Decorations Snow Flocked Pine Needle Branches

Please feel free to send "inquiries" for specific details at any time□

Whether you're seeking traditional decorations or want something unique and creative,