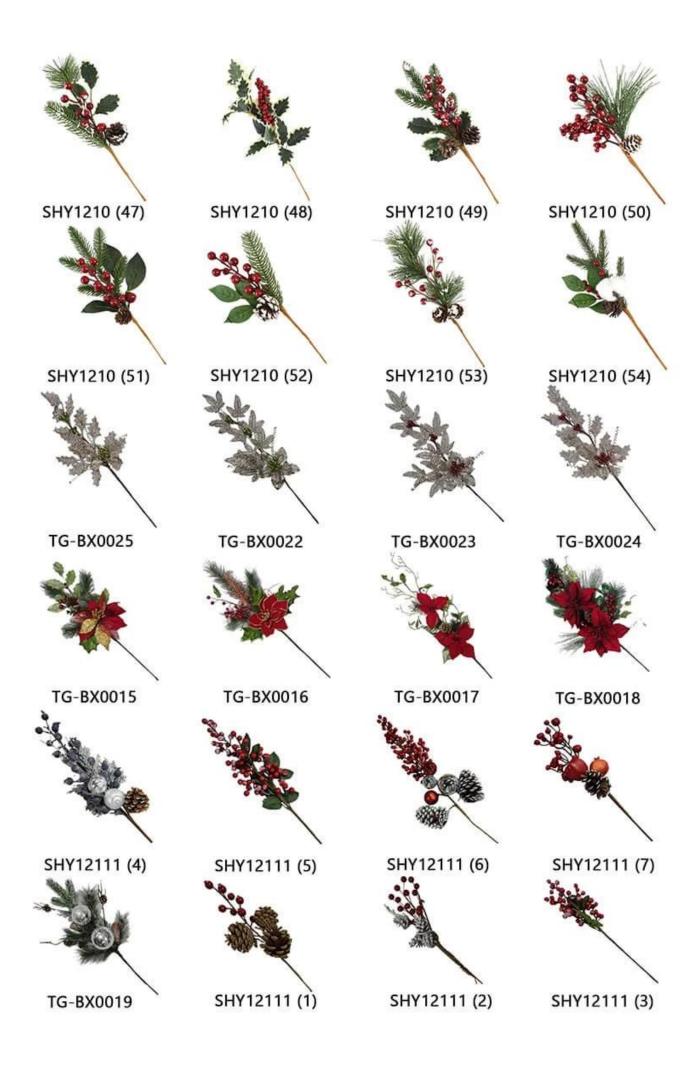

frosty christmas picks for DIY Wreath xmas Decorations Snow Flocked Pine Needle Branches

Please feel free to send "inquiries" for specific details at any time□

Whether you're seeking traditional decorations or want something unique and creative,