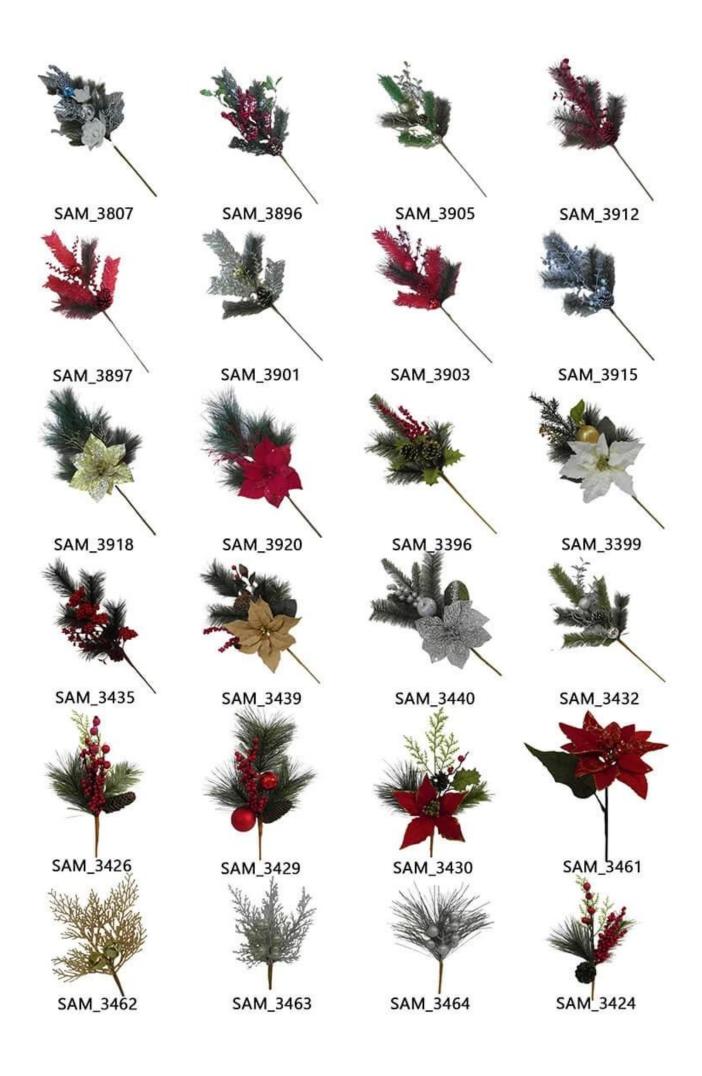

frosty christmas picks for DIY Wreath xmas Decorations Snow Flocked Pine Needle Branches

Please feel free to send "inquiries" for specific details at any time□

Whether you're seeking traditional decorations or want something unique and creative,