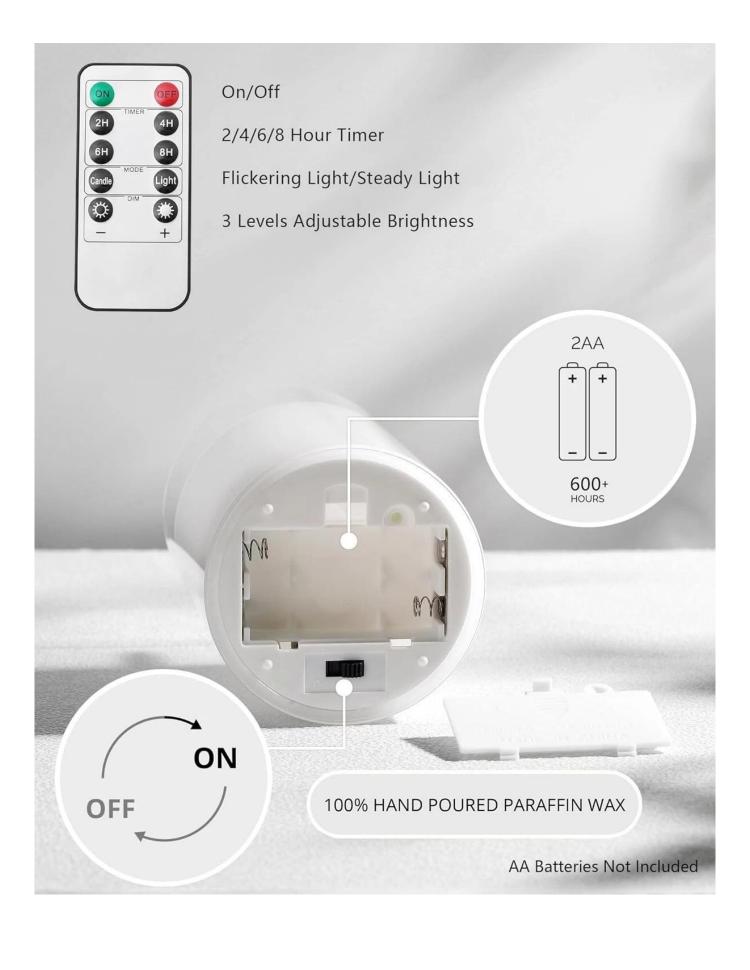

## Glass Real Wax Flameless Led Candles with Remote Timer Flickering LED Pillar Candles Battery Operated 3D Flickering Flame

Please feel free to send "inquiries" for specific details at any time[

glass

Whether you're seeking traditional decorations or want something unique and creative, Senmasine manufacturers offer an abundant selection. Let's embrace the joy and creativity of this festive season together! If you have any further questions, feel free to ask.