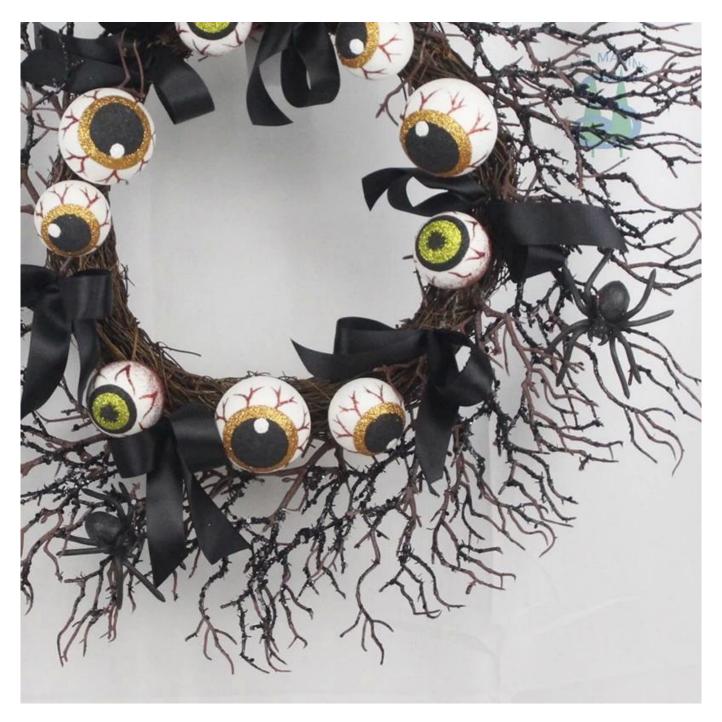

24Inch halloween black branches wreath with eyes ornaments front door party hanging decoration

Can be add LED Lights: The dark colors helps increase the Halloween atmosphere, multi LED lights make it visible for the Halloween night, spooky and scary enough.

Multi size: The outer diameter is about 15-30 inches, Can be applied to many places for decoration, enough as Halloween decoration for front door and wall.

DIY design customization: We can modify any ornaments according to your needs, come up with new ideas, and design new Halloween decorations