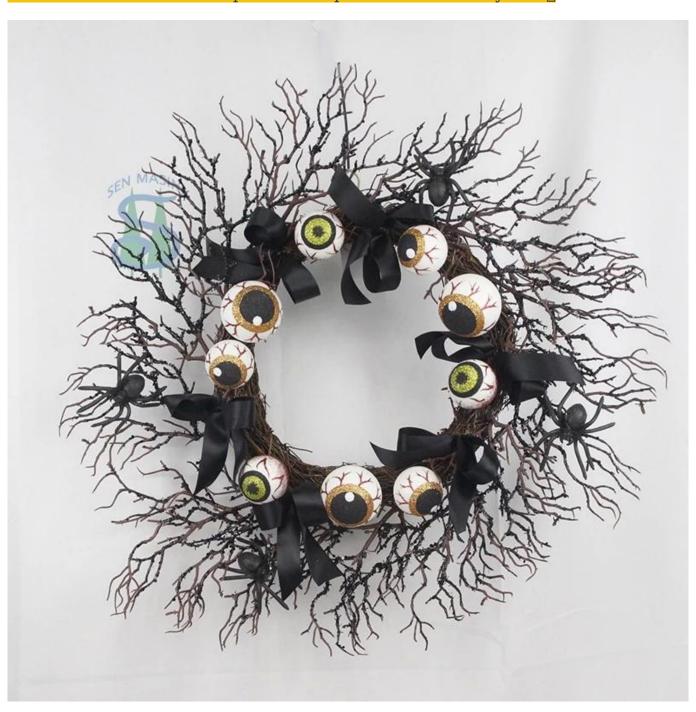

24Inch halloween black branches wreath with eyes ornaments front door party hanging decoration

Can be add LED Lights: The dark colors helps increase the Halloween atmosphere, multi LED lights make it visible for the Halloween night, spooky and scary enough.

Multi size: The outer diameter is about 15-30 inches, Can be applied to many places for decoration, enough as Halloween decoration for front door and wall.

DIY design customization: We can modify any ornaments according to your needs, come up with new ideas, and design new Halloween decorations