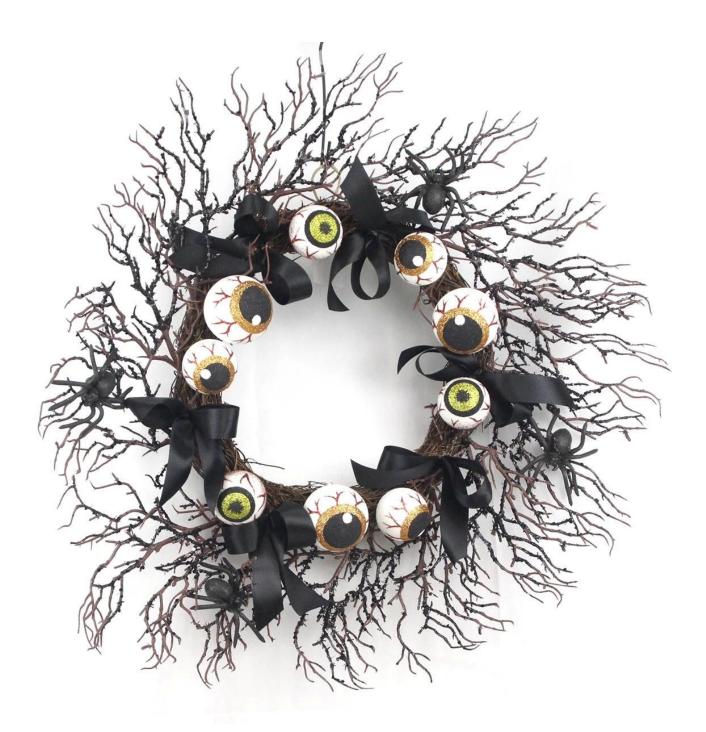

## halloween wreath for Front Door Indoor Outdoor Party Home hanging Decorations

Can be add LED Lights: The dark colors helps increase the Halloween atmosphere, multi LED lights make it visible for the Halloween night, spooky and scary enough.

Multi size: The outer diameter is about 15-30 inches, Can be applied to many places for decoration, enough as Halloween decoration for front door and wall.

DIY design customization: We can modify any ornaments according to your needs, come up with new ideas, and design new Halloween decorations