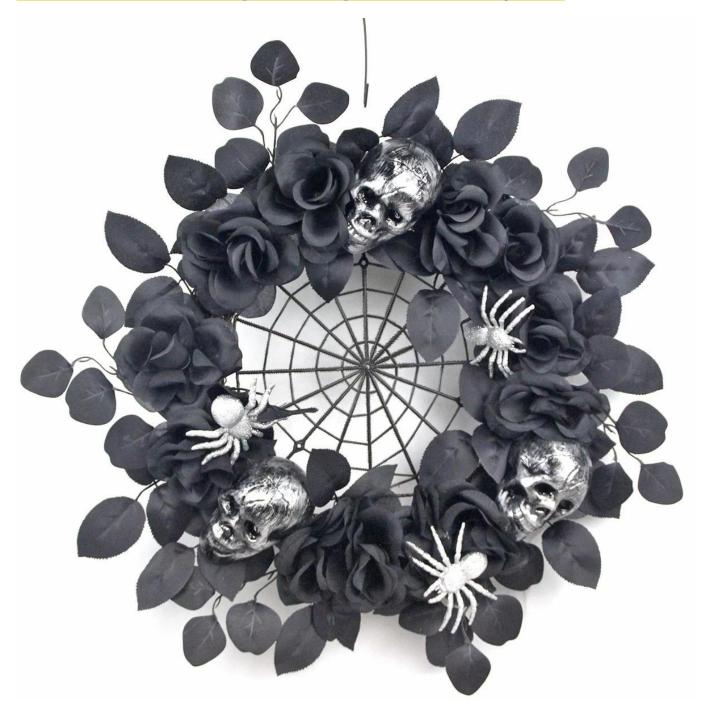

## halloween wreath for Front Door Indoor Outdoor Party Home hanging Decorations

Can be add LED Lights: The dark colors helps increase the Halloween atmosphere, multi LED lights make it visible for the Halloween night, spooky and scary enough.

Multi size: The outer diameter is about 15-30 inches, Can be applied to many places for decoration, enough as Halloween decoration for front door and wall.

DIY design customization: We can modify any ornaments according to your needs, come up with new ideas, and design new Halloween decorations