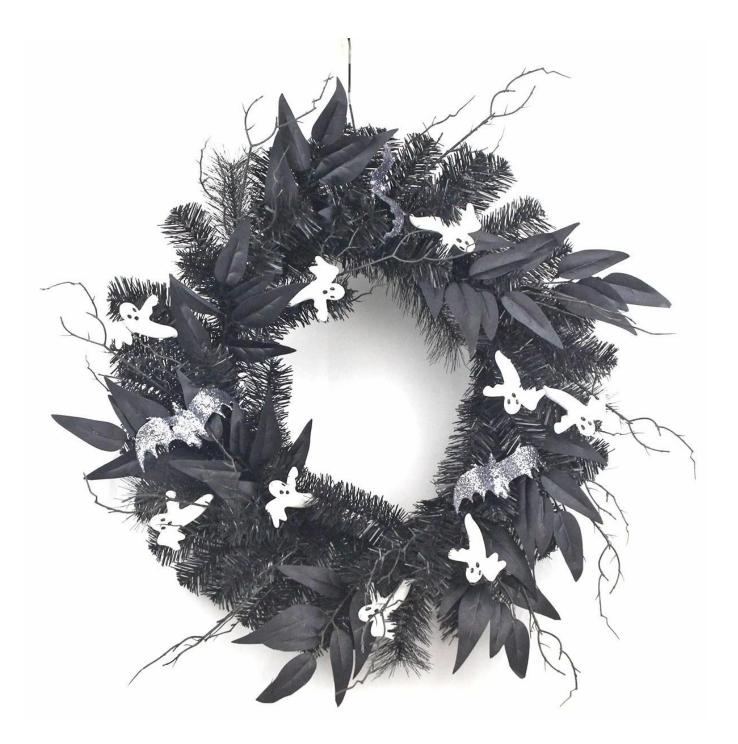

## halloween wreath for Front Door Indoor Outdoor Party Home hanging Decorations

Can be add LED Lights: The dark colors helps increase the Halloween atmosphere, multi LED lights make it visible for the Halloween night, spooky and scary enough.

Multi size: The outer diameter is about 15-30 inches, Can be applied to many places for decoration, enough as Halloween decoration for front door and wall.

DIY design customization: We can modify any ornaments according to your needs, come up with new ideas, and design new Halloween decorations