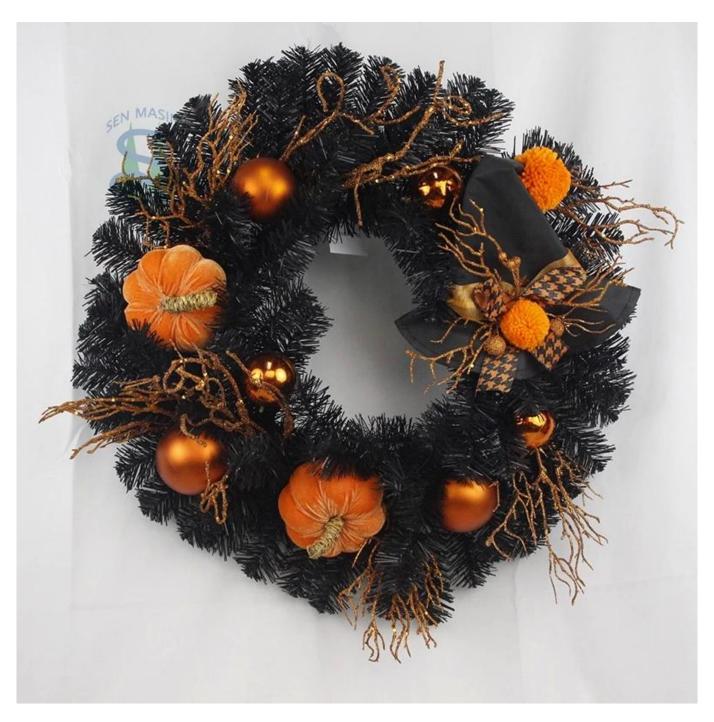

24Inch halloween door decoration wreath with black pine needle pumpkin glitter branch

Can be add LED Lights: The dark colors helps increase the Halloween atmosphere, multi LED lights make it visible for the Halloween night, spooky and scary enough.

Multi size: The outer diameter is about 15-30 inches, Can be applied to many places for decoration, enough as Halloween decoration for front door and wall.

DIY design customization: We can modify any ornaments according to your needs, come up with new ideas, and design new Halloween decorations