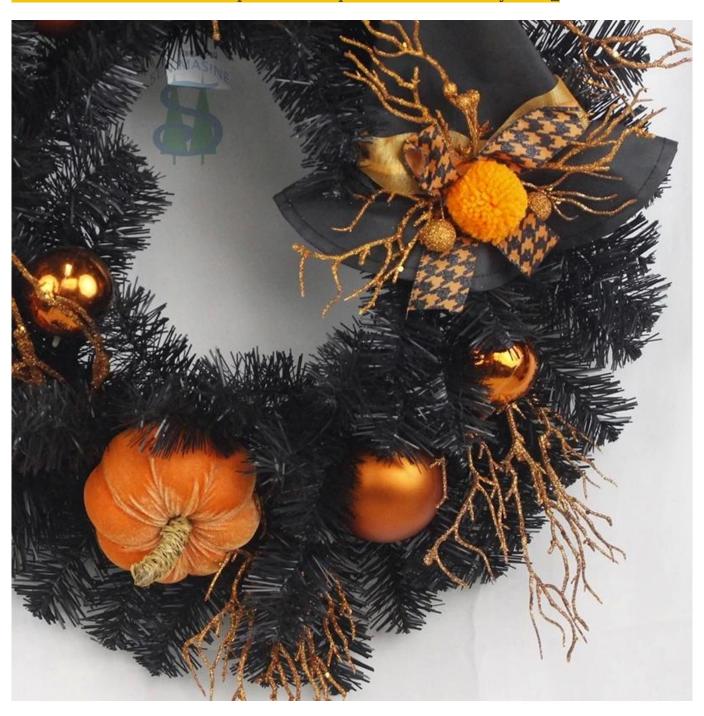

24Inch halloween door decoration wreath with black pine needle pumpkin glitter branch

Can be add LED Lights: The dark colors helps increase the Halloween atmosphere, multi LED lights make it visible for the Halloween night, spooky and scary enough.

Multi size: The outer diameter is about 15-30 inches, Can be applied to many places for decoration, enough as Halloween decoration for front door and wall.

DIY design customization: We can modify any ornaments according to your needs, come up with new ideas, and design new Halloween decorations