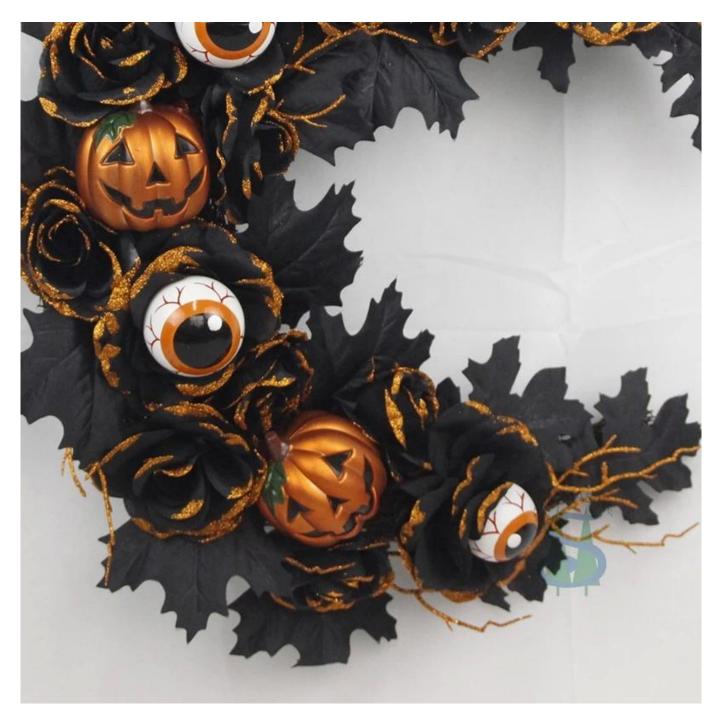

20Inch halloween front door wreath with black artificial leaf rose pumpkin eyes pattern ball Moon shape wreaths

Can be add LED Lights: The dark colors helps increase the Halloween atmosphere, multi LED lights make it visible for the Halloween night, spooky and scary enough.

Multi size: The outer diameter is about 15-30 inches, Can be applied to many places for decoration, enough as Halloween decoration for front door and wall.

DIY design customization: We can modify any ornaments according to your needs, come up with new ideas, and design new Halloween decorations