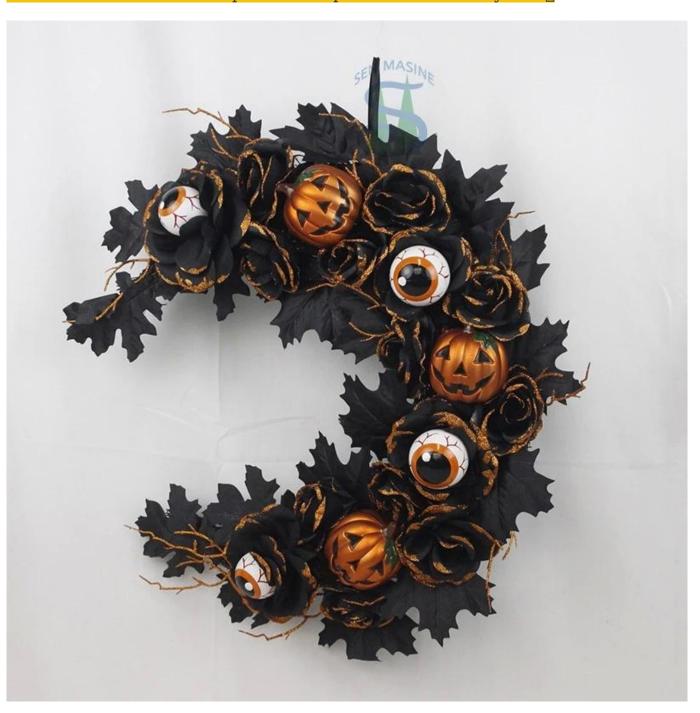

20Inch halloween front door wreath with black artificial leaf rose pumpkin eyes pattern ball Moon shape wreaths

Can be add LED Lights: The dark colors helps increase the Halloween atmosphere, multi LED lights make it visible for the Halloween night, spooky and scary enough.

Multi size: The outer diameter is about 15-30 inches, Can be applied to many places for decoration, enough as Halloween decoration for front door and wall.

DIY design customization: We can modify any ornaments according to your needs, come up with new ideas, and design new Halloween decorations