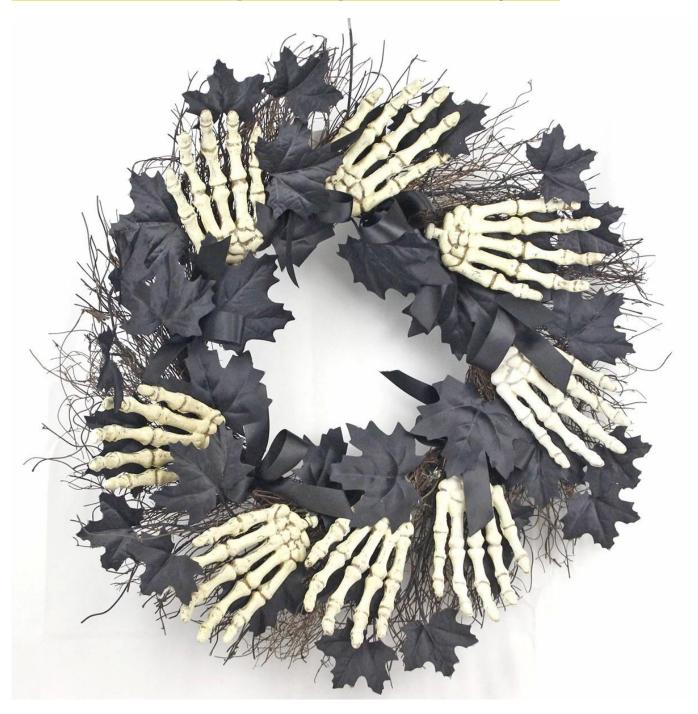

halloween hanging wreath with Skull head artificial black dead branch front door decoration

Can be add LED Lights: The dark colors helps increase the Halloween atmosphere, multi LED lights make it visible for the Halloween night, spooky and scary enough.

Multi size: The outer diameter is about 15-30 inches, Can be applied to many places for decoration, enough as Halloween decoration for front door and wall.

DIY design customization: We can modify any ornaments according to your needs, come up with new ideas, and design new Halloween decorations