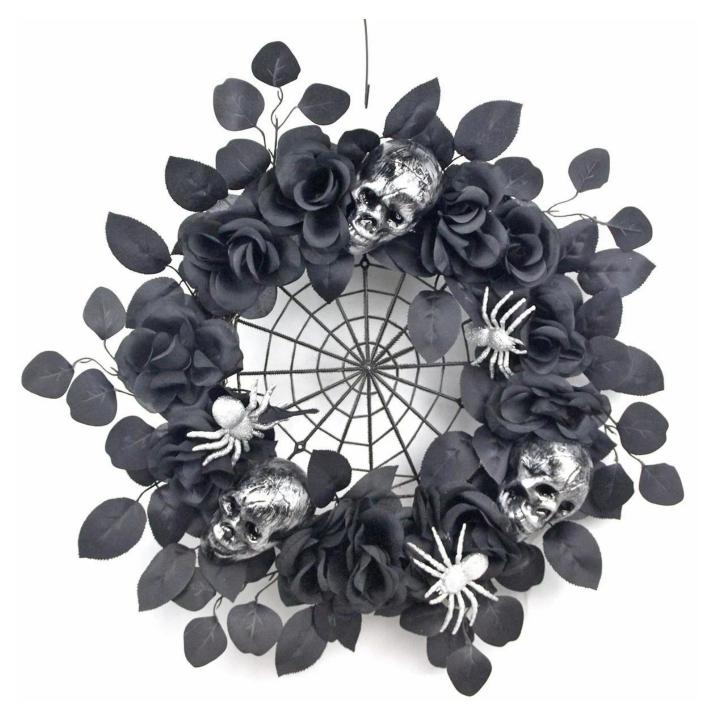

halloween hanging wreath with Skull head artificial black dead branch front door decoration

Can be add LED Lights: The dark colors helps increase the Halloween atmosphere, multi LED lights make it visible for the Halloween night, spooky and scary enough.

Multi size: The outer diameter is about 15-30 inches, Can be applied to many places for decoration, enough as Halloween decoration for front door and wall.

DIY design customization: We can modify any ornaments according to your needs, come up with new ideas, and design new Halloween decorations