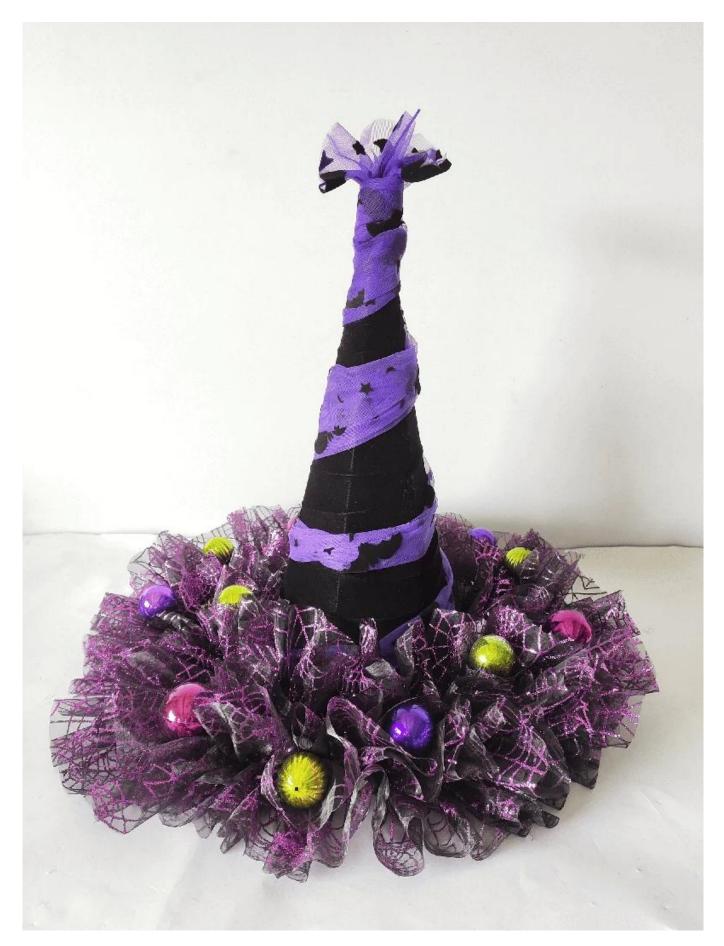

Senmasine Halloween Hat Witch With Skeleton Head Hand Glitter Ribbon Bows Spooky Table Decoration

Can be add LED Lights: The dark colors helps increase the Halloween atmosphere, multi LED lights make it visible for the Halloween night, spooky and scary enough.

Multi size: The outer diameter is about 15-30 inches, Can be applied to many places for decoration, enough as Halloween decoration for front door and wall.

DIY design customization: We can modify any ornaments according to your needs, come up with new ideas, and design new Halloween decorations