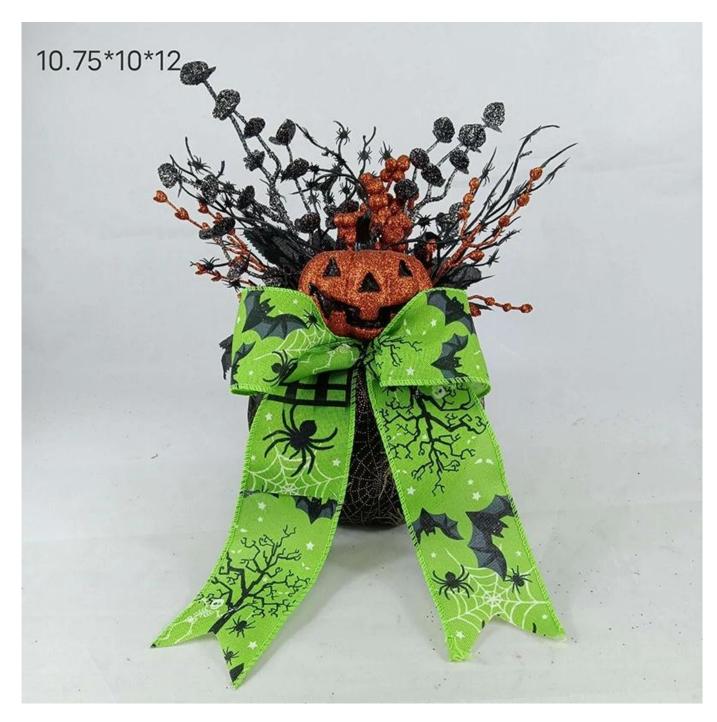

Diy Table Decor Glitter Artificial Green Leaves Orange Berries Spooky Eye Halloween Bow Decor Potted Tree

Can be add LED Lights: The dark colors helps increase the Halloween atmosphere, multi LED lights make it visible for the Halloween night, spooky and scary enough.