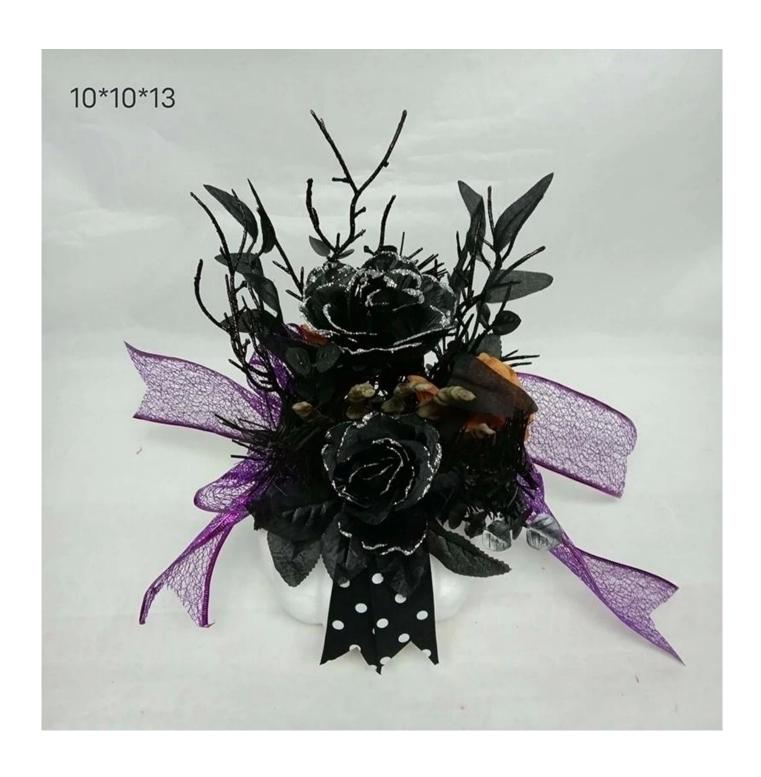

Diy Table Decor Glitter Artificial Green Leaves Orange Berries Spooky Eye Halloween Bow Decor Potted Tree

Can be add LED Lights: The dark colors helps increase the Halloween atmosphere, multi LED lights make it visible for the Halloween night, spooky and scary enough.