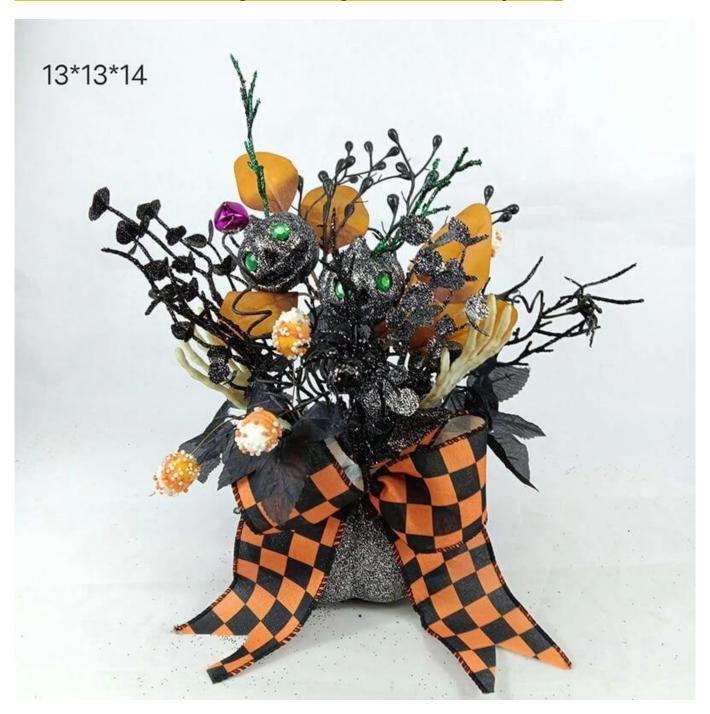

Diy Table Decor Glitter Artificial Green Leaves Orange Berries Spooky Eye Halloween Bow Decor Potted Tree

Can be add LED Lights: The dark colors helps increase the Halloween atmosphere, multi LED lights make it visible for the Halloween night, spooky and scary enough.