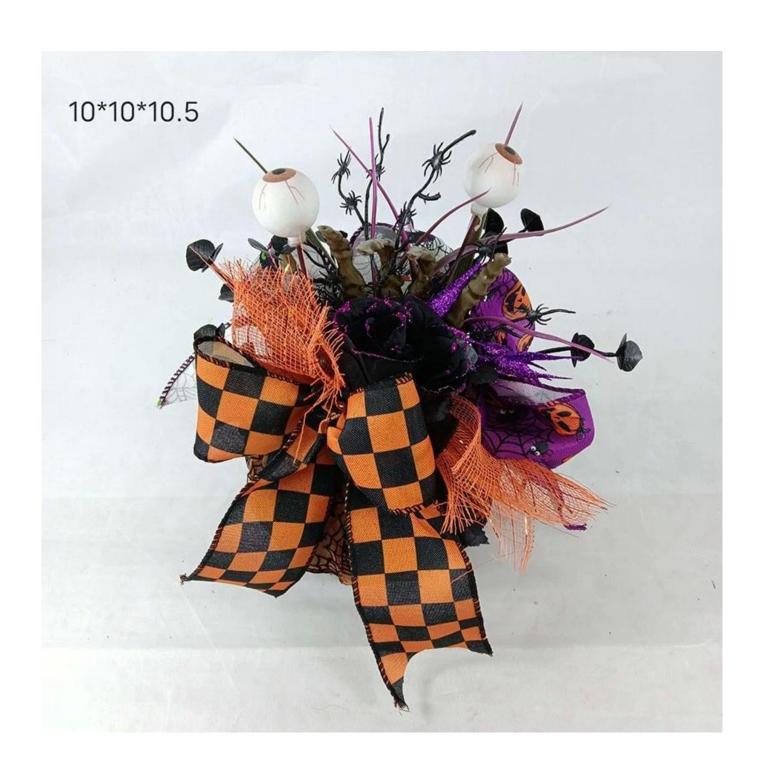

Diy Table Decor Glitter Artificial Green Leaves Orange Berries Spooky Eye Halloween Bow Decor Potted Tree

Can be add LED Lights: The dark colors helps increase the Halloween atmosphere, multi LED lights make it visible for the Halloween night, spooky and scary enough.