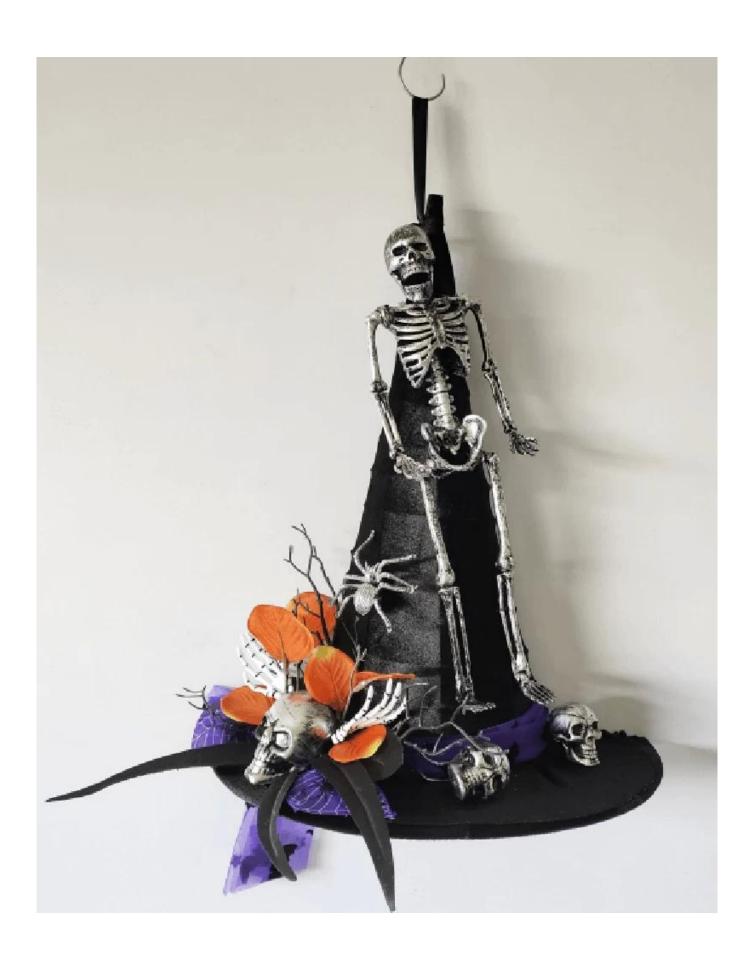

## Halloween Witch Hat with Black Artificial Leaves Dead Branch Spooky Skeleton Head Hand

Can be add LED Lights: The dark colors helps increase the Halloween atmosphere, multi LED lights make it visible for the Halloween night, spooky and scary enough.

Multi size: The outer diameter is about 15-30 inches, Can be applied to many places for decoration, enough as Halloween decoration for front door and wall.

DIY design customization: We can modify any ornaments according to your needs, come up with new ideas, and design new Halloween decorations □