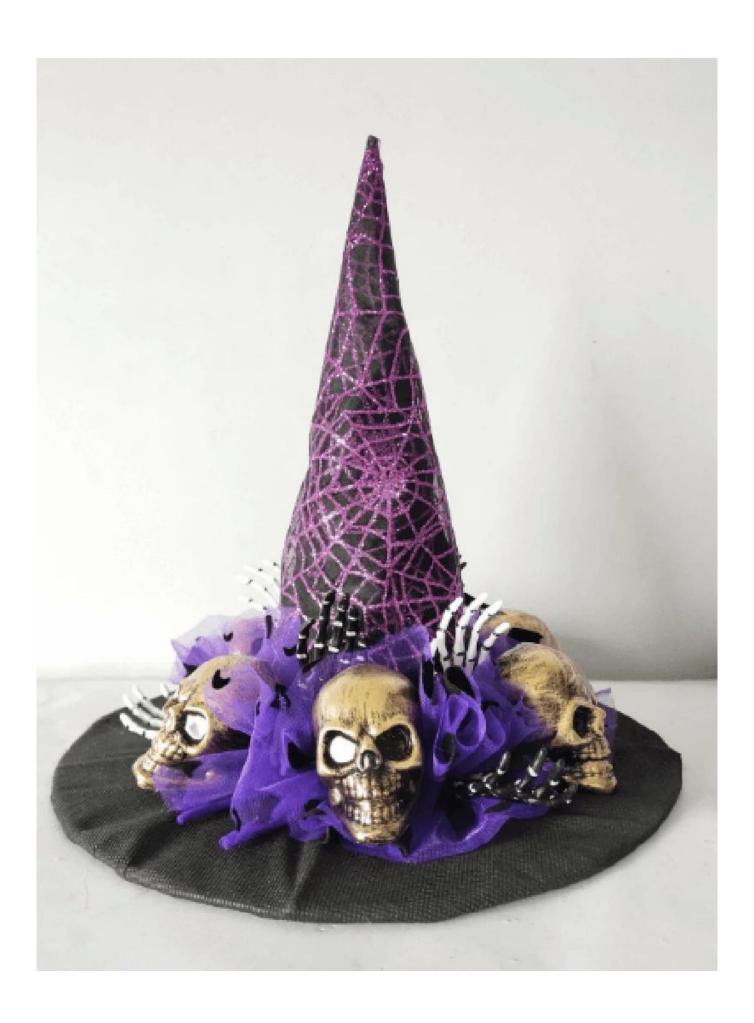

## Halloween Witch Hat with Black Artificial Leaves Dead Branch Spooky Skeleton Head Hand

Can be add LED Lights: The dark colors helps increase the Halloween atmosphere, multi LED lights make it visible for the Halloween night, spooky and scary enough.

Multi size: The outer diameter is about 15-30 inches, Can be applied to many places for decoration, enough as Halloween decoration for front door and wall.

DIY design customization: We can modify any ornaments according to your needs, come up with new ideas, and design new Halloween decorations □