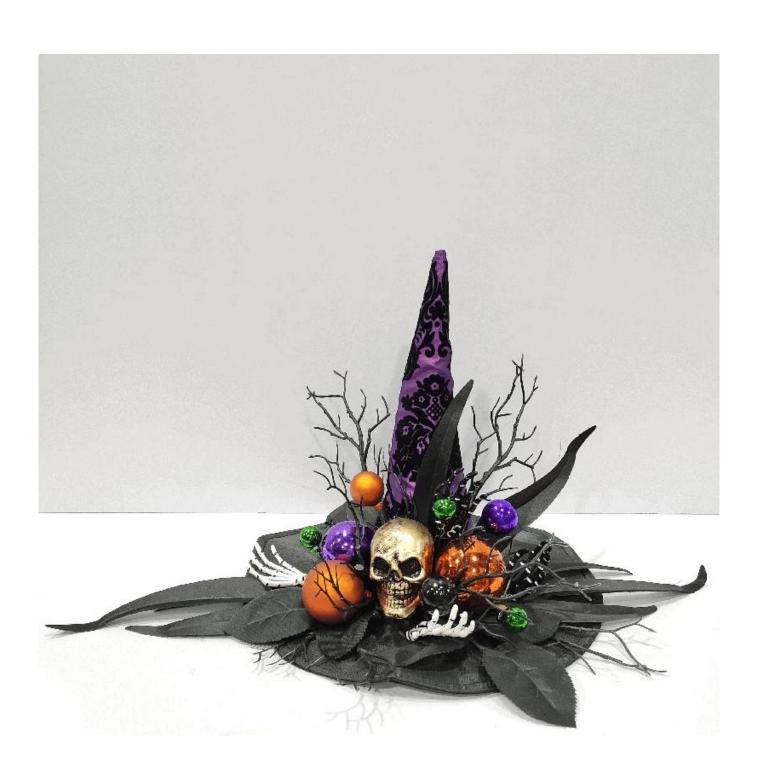

## Halloween Witch Hat with Black Artificial Leaves Dead Branch Spooky Skeleton Head Hand

Can be add LED Lights: The dark colors helps increase the Halloween atmosphere, multi LED lights make it visible for the Halloween night, spooky and scary enough.

Multi size: The outer diameter is about 15-30 inches, Can be applied to many places for decoration, enough as Halloween decoration for front door and wall.

DIY design customization: We can modify any ornaments according to your needs, come up with new ideas, and design new Halloween decorations □