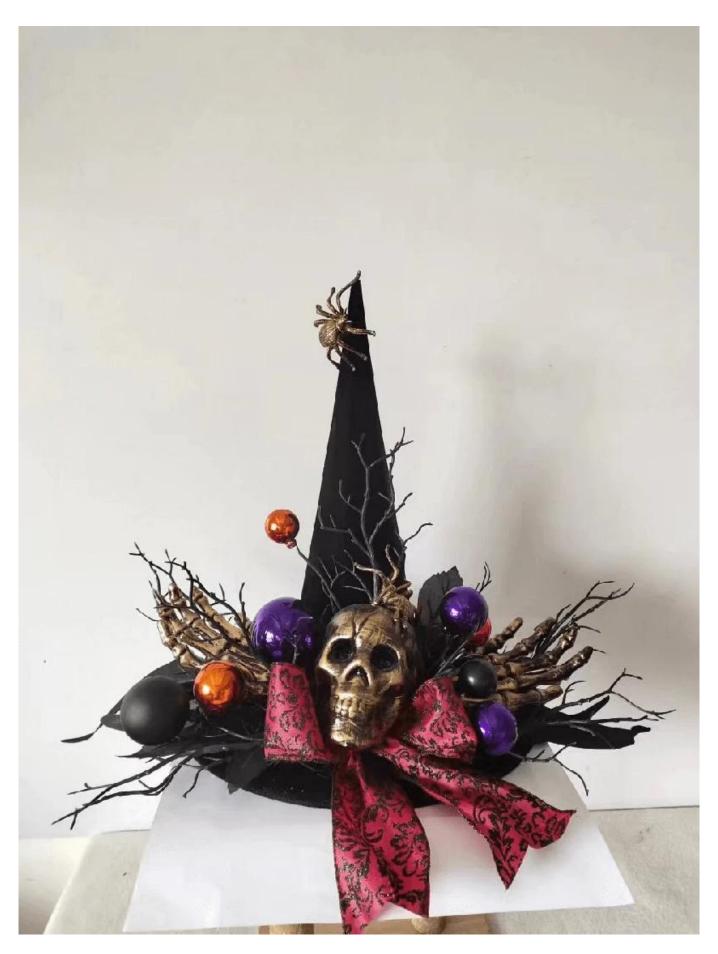

## Halloween Witch Hat with Black Artificial Leaves Dead Branch Spooky Skeleton Head Hand

Can be add LED Lights: The dark colors helps increase the Halloween atmosphere, multi LED lights make it visible for the Halloween night, spooky and scary enough.

Multi size: The outer diameter is about 15-30 inches, Can be applied to many places for decoration, enough as Halloween decoration for front door and wall.

DIY design customization: We can modify any ornaments according to your needs, come up with new ideas, and design new Halloween decorations □