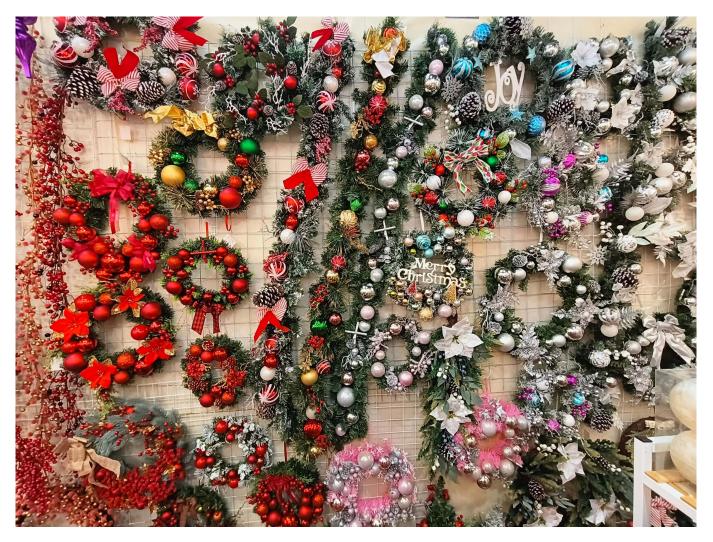

hanging christmas garland for front door decor mixed ribbon bows pinecone glitter baubles ball DIY design customization: We can modify any ornaments according to your needs, come up with new ideas, and design new swag decoration[]

About size:6-9ft or custom, Suitable for indoor and outdoor use Please feel free to send "inquiries" for specific details at any time[]

Whether you're seeking traditional decorations or want something unique and creative,