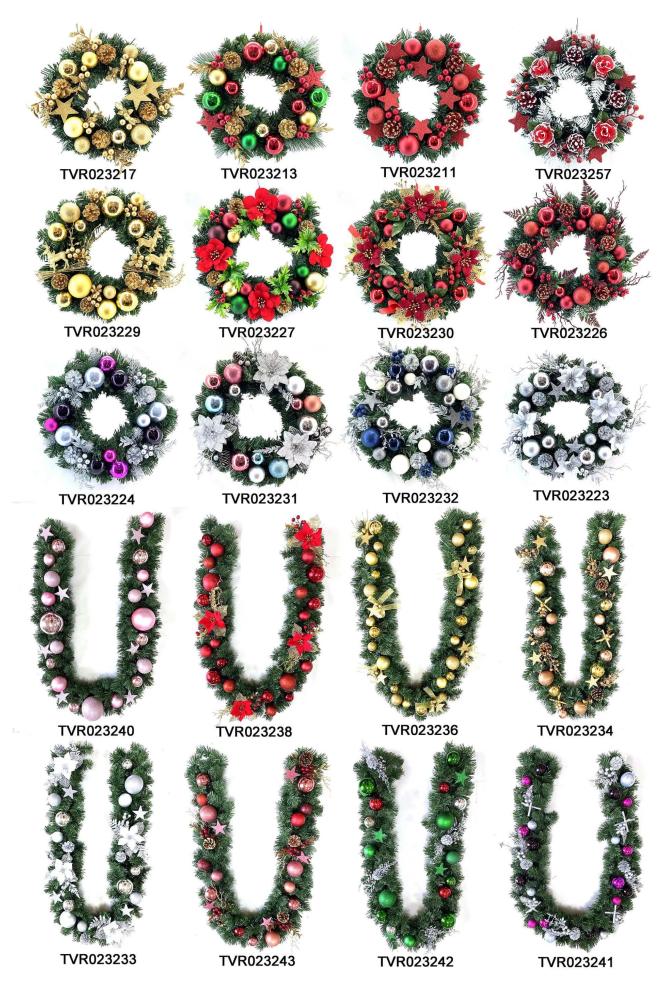

hanging christmas garland for front door decor mixed ribbon bows pinecone glitter baubles ball DIY design customization: We can modify any ornaments according to your needs, come up with new ideas, and design new swag decoration[]

About size:6-9ft or custom, Suitable for indoor and outdoor use Please feel free to send "inquiries" for specific details at any time[]

Whether you're seeking traditional decorations or want something unique and creative,

## **One-stop Procurement**

We Can Provide Multi-category Product Portfolio Design Services, <u>christmas Ball, christmas Tree, christmas Wreath, christmas</u> <u>Garlands, baubles Wreath, baubles Garlands, baubles Conetree, christmas</u> <u>Decoration, pop-up Christmas Tree, disco Mirror Ball, halloween</u> <u>Wreath, halloween Pumpkin, fall Harvest Pumpkin, autumn Wreath, autumn</u> <u>Garlands, easter Egg, easter Wreath</u>