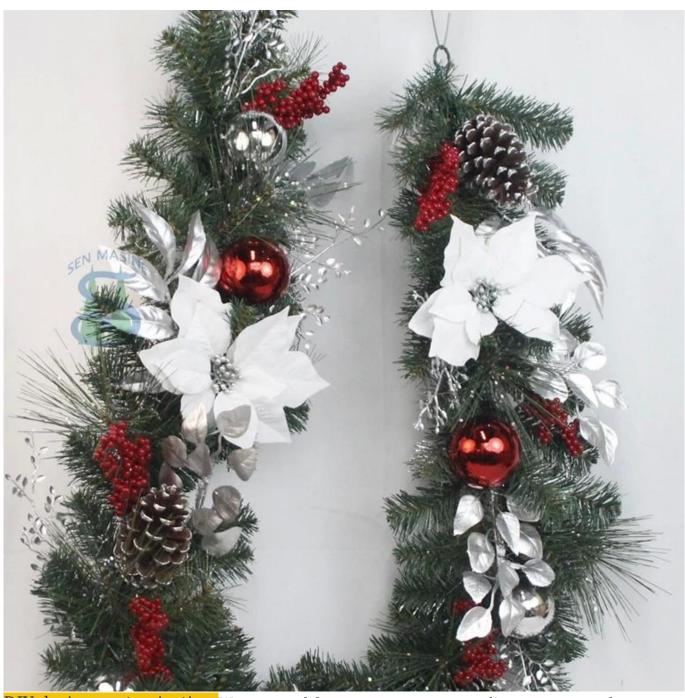

$6\mathrm{ft}$  hanging garland christmas with pinecones white poinsettia red berries sliver artificial leaves red balls

DIY design customization: We can modify any ornaments according to your needs, come up with new ideas, and design new swag decoration[]

About size:6-9ft or custom, Suitable for indoor and outdoor use Please feel free to send "inquiries" for specific details at any time[

Whether you're seeking traditional decorations or want something unique and creative,