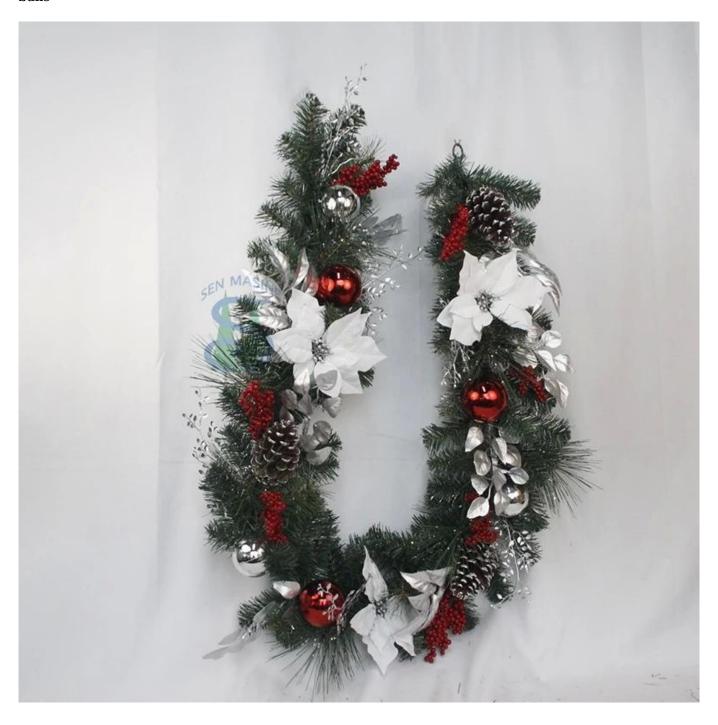

$6\mathrm{ft}$  hanging garland christmas with pinecones white poinsettia red berries sliver artificial leaves red balls

DIY design customization: We can modify any ornaments according to your needs, come up with new ideas, and design new swag decoration[]

About size:6-9ft or custom, Suitable for indoor and outdoor use Please feel free to send "inquiries" for specific details at any time[

Whether you're seeking traditional decorations or want something unique and creative,