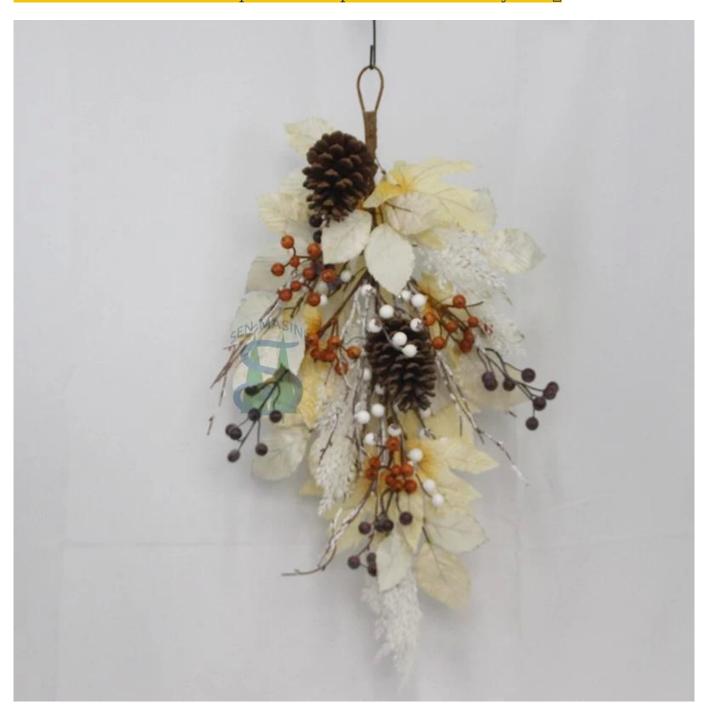

24 inch harvest swag with pinecones red white orange berries fall autumn hanging decorative DIY design customization: We can modify any ornaments according to your needs, come up with new ideas, and design new wreath decoration []