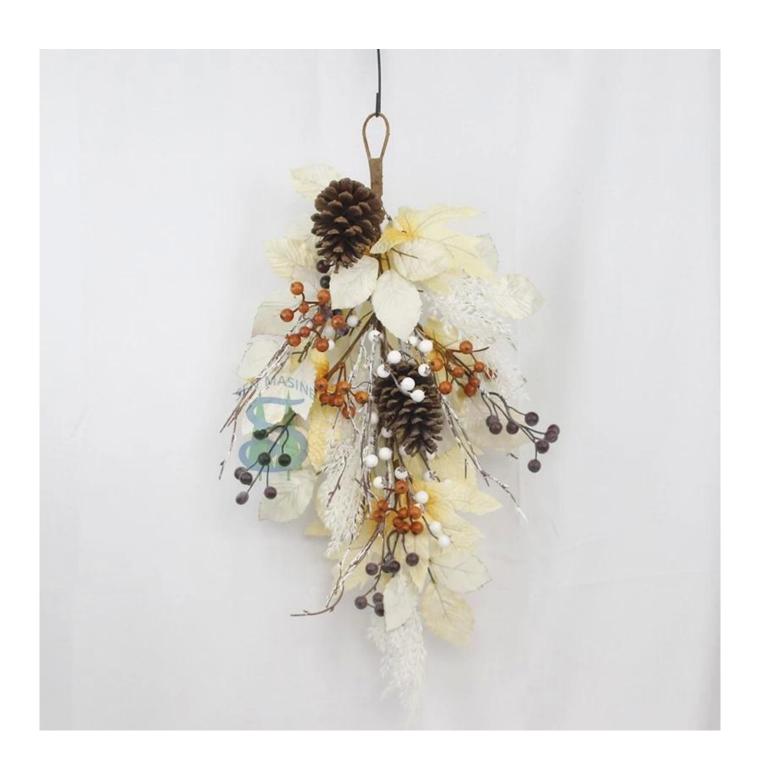

24 inch harvest swag with pinecones red white orange berries fall autumn hanging decorative DIY design customization: We can modify any ornaments according to your needs, come up with new ideas, and design new wreath decoration []