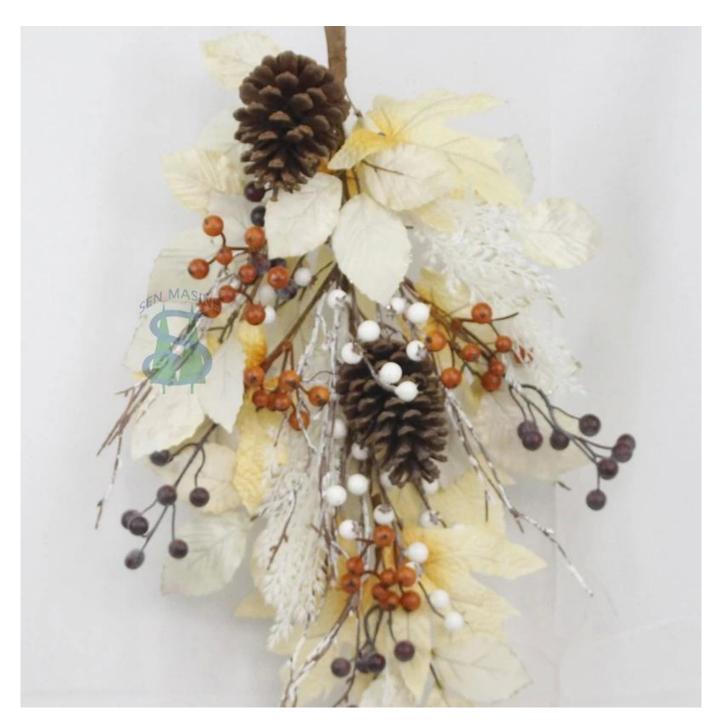

24 inch harvest swag with pinecones red white orange berries fall autumn hanging decorative DIY design customization: We can modify any ornaments according to your needs, come up with new ideas, and design new wreath decoration []