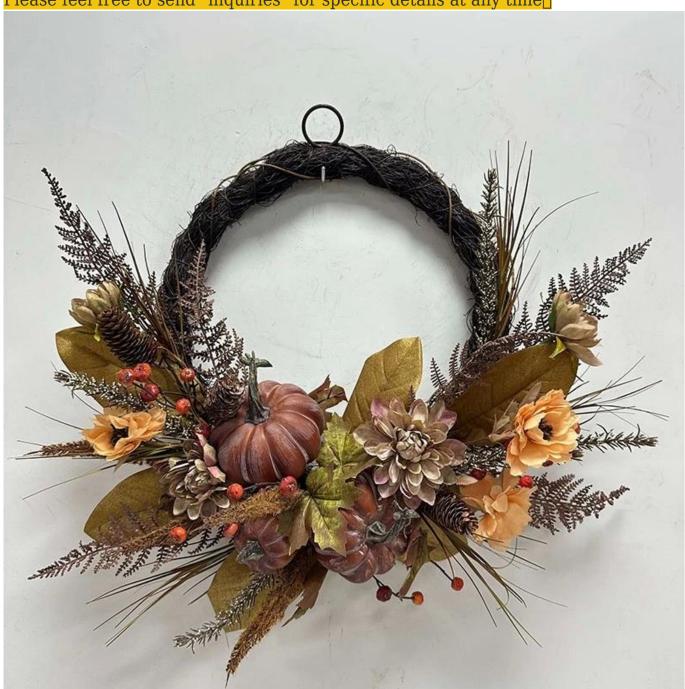

## 22Inch harvest wreath for wall front door hanging autumn decoration

DIY design customization: We can modify any ornaments according to your needs, come up with new ideas, and design new wreath decoration

About size:22-30inch or custom, Suitable for indoor and outdoor use Please feel free to send "inquiries" for specific details at any time

Whether you're seeking traditional decorations or want something unique and creative, Senmasine manufacturers offer an abundant selection. Let's embrace the joy and creativity of this festive season together! If you have any further questions, feel free to ask.