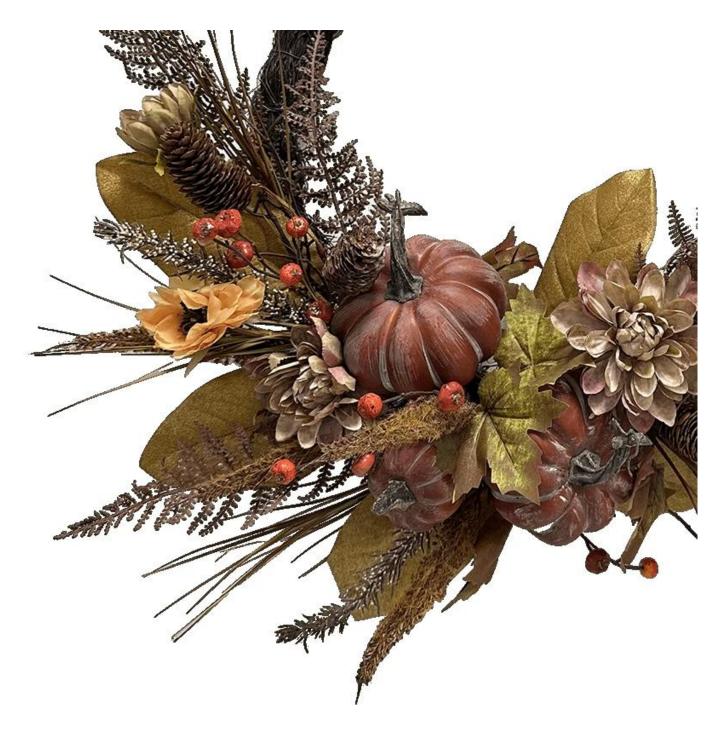

## 22Inch harvest wreath for wall front door hanging autumn decoration

DIY design customization: We can modify any ornaments according to your needs, come up with new ideas, and design new wreath decoration

About size:22-30inch or custom, Suitable for indoor and outdoor use Please feel free to send "inquiries" for specific details at any time

Whether you're seeking traditional decorations or want something unique and creative, Senmasine manufacturers offer an abundant selection. Let's embrace the joy and creativity of this festive season together! If you have any further questions, feel free to ask.