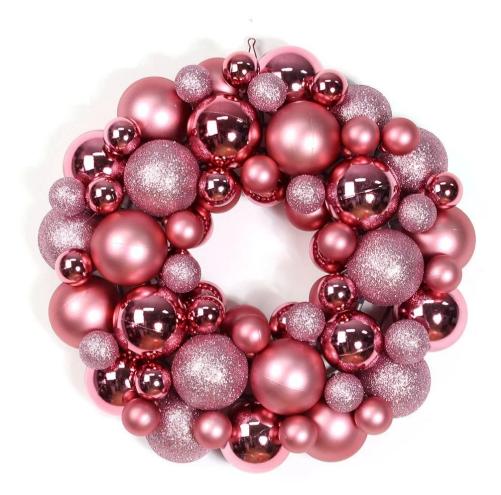

<u>Christmas ball wreath</u> is one of our common products. It's wildly used for wall/door hanging decorative. We produce decorative christmas ball wreath by ourselves, size from 15cm to 4m diameter. It could be customized as your design.