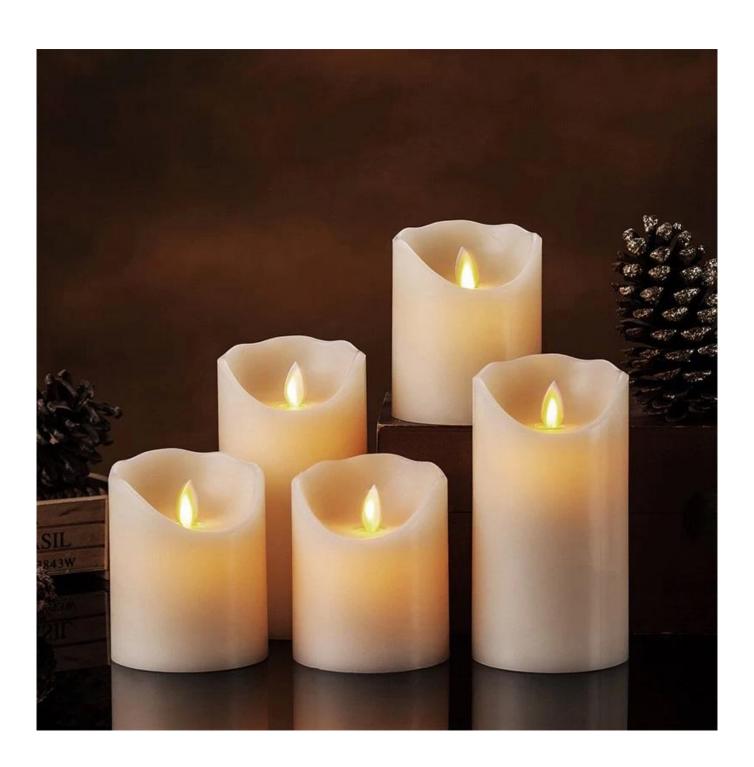

## Led candle Recycling

Realistic and aesthetically pleasing

Simulating the flickering of real candle flames is no less than the warm and romantic atmosphere created by traditional candles.

The shell material is paraffin wax real wax