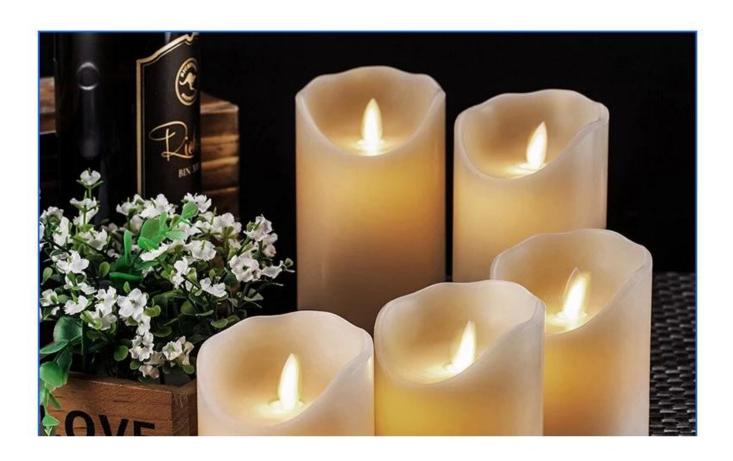

## Led candle Recycling

Realistic and aesthetically pleasing

Simulating the flickering of real candle flames is no less than the warm and romantic atmosphere created by traditional candles.

The shell material is paraffin wax real wax

## Please feel free to send "inquiries" for specific details at any time□

The candle uses LED F8 bullet head beads which have better lighting effects than ordinary F5 long service life and do not generate heat to avoid the occurrence of fire