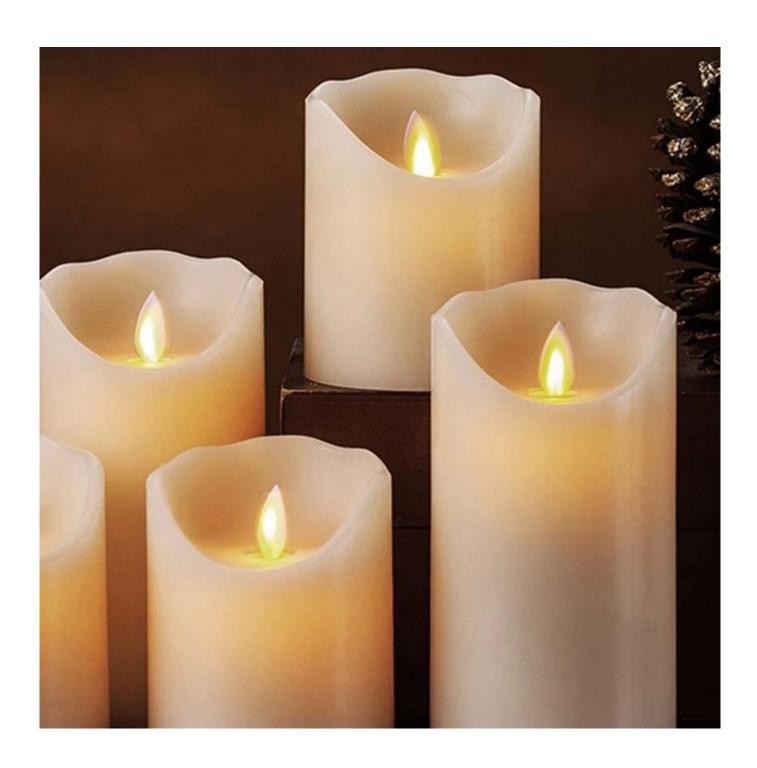

## Led candle Recycling

Realistic and aesthetically pleasing

Simulating the flickering of real candle flames is no less than the warm and romantic atmosphere created by traditional candles.

The shell material is paraffin wax real wax