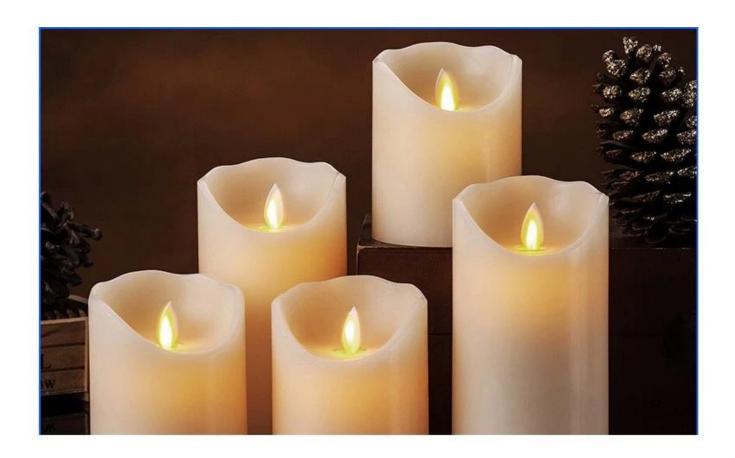

## Led candle Recycling

Realistic and aesthetically pleasing

Simulating the flickering of real candle flames is no less than the warm and romantic atmosphere created by traditional candles.

The shell material is paraffin wax real wax

## Please feel free to send "inquiries" for specific details at any time□

The candle uses LED F8 bullet head beads which have better lighting effects than ordinary F5 long service life and do not generate heat to avoid the occurrence of fire