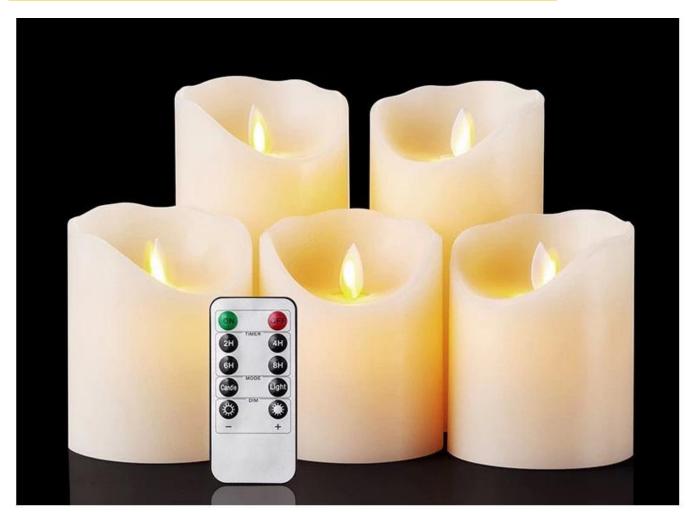

## Please feel free to send "inquiries" for specific details at any time□

The candle uses LED F8 bullet head beads which have better lighting effects than ordinary F5 long service life and do not generate heat to avoid the occurrence of fire

## Led candle Recycling

Realistic and aesthetically pleasing

Simulating the flickering of real candle flames is no less than the warm and romantic atmosphere created by traditional candles.

The shell material is paraffin wax real wax