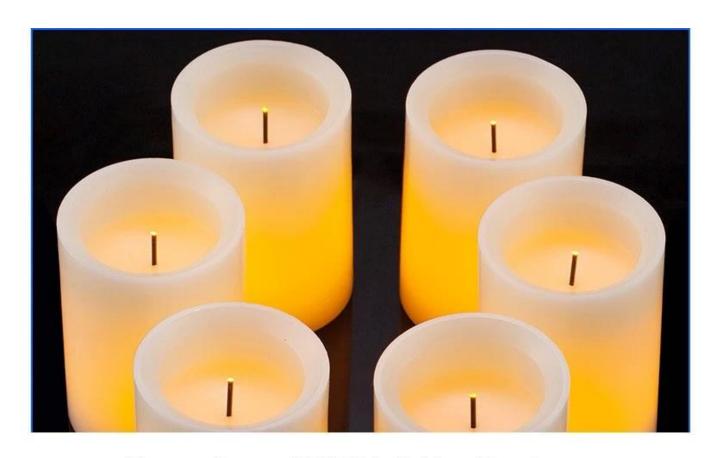

6 PCS led flameless candles with 10-Key Remote Flickering Battery Operated Real Wax Pillar Candles 7.5\*10 cm

### Please feel free to send "inquiries" for specific details at any time□

Simulating the flickering of real candle flames is no less than the warm and romantic atmosphere created by traditional candles.

# Recycling

Realistic and aesthetically pleasing

The candle uses LED F8 bullet head beads which have better lighting effects than ordinary F5 long service life and do not generate heat to avoid the occurrence of fire