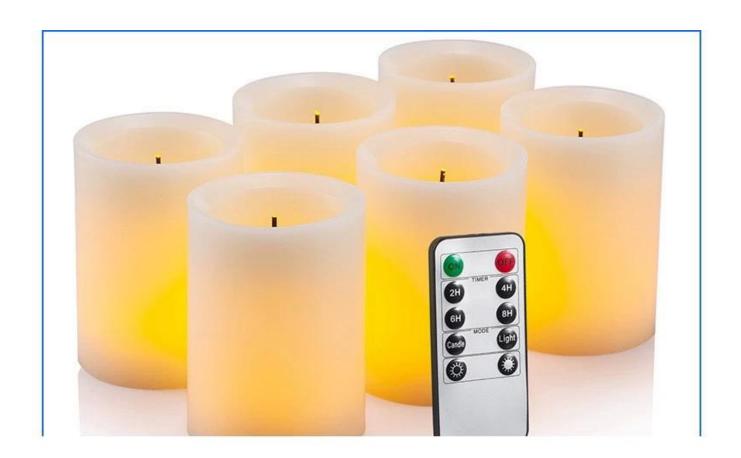

6 PCS led flameless candles with 10-Key Remote Flickering Battery Operated Real Wax Pillar Candles 7.5\*10 cm

### Please feel free to send "inquiries" for specific details at any time□

Simulating the flickering of real candle flames is no less than the warm and romantic atmosphere created by traditional candles.

# Recycling

Realistic and aesthetically pleasing

The candle uses LED F8 bullet head beads which have better lighting effects than ordinary F5 long service life and do not generate heat to avoid the occurrence of fire