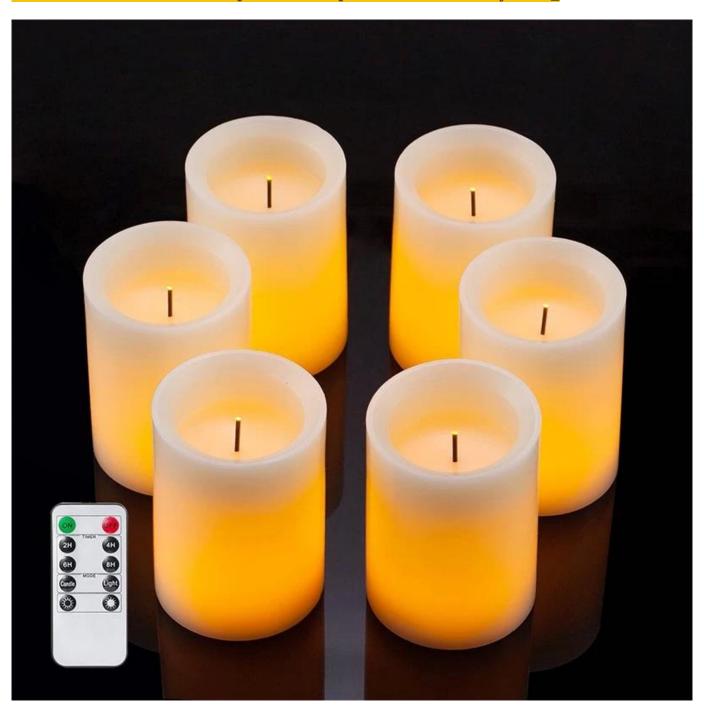

6 PCS led flameless candles with 10-Key Remote Flickering Battery Operated Real Wax Pillar Candles 7.5\*10 cm

### Please feel free to send "inquiries" for specific details at any time□

Simulating the flickering of real candle flames is no less than the warm and romantic atmosphere created by traditional candles.

# Recycling

Realistic and aesthetically pleasing

The candle uses LED F8 bullet head beads which have better lighting effects than ordinary F5 long service life and do not generate heat to avoid the occurrence of fire