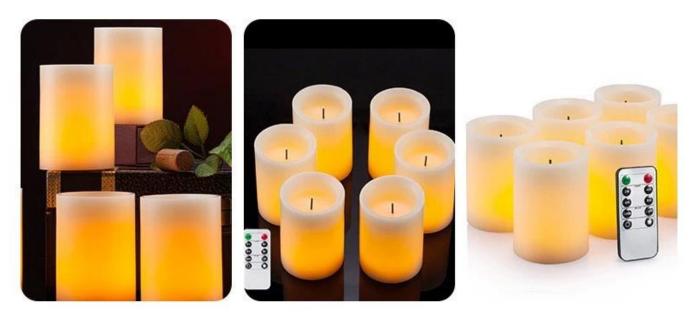

6 PCS led flameless candles with 10-Key Remote Flickering Battery Operated Real Wax Pillar Candles 7.5\*10 cm

The following is catalog. If you would like to know more styles, please contact me

### More styles, Please contact me for more detailed information