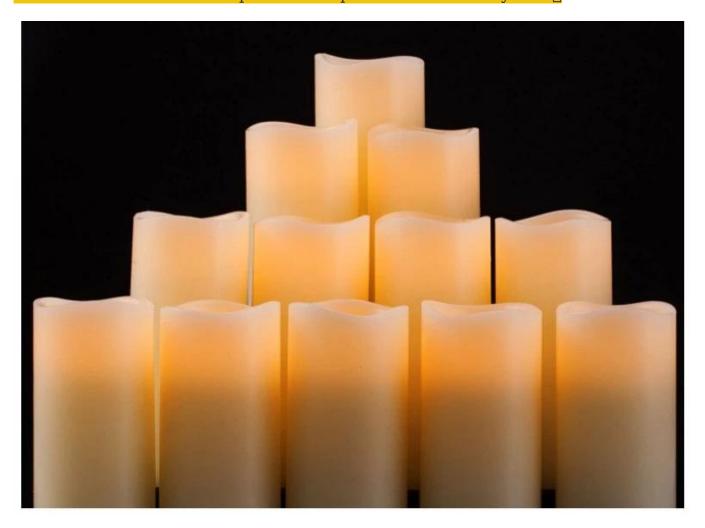

## Please feel free to send "inquiries" for specific details at any time□

Realistic and aesthetically pleasing

The candle uses LED F8 bullet head beads which have better lighting effects than ordinary F5 long service life and do not generate heat to avoid the occurrence of fire

Simulating the flickering of real candle flames is no less than the warm and romantic atmosphere created by traditional candles.

Whether you're seeking traditional decorations or want something unique and creative, Senmasine manufacturers offer an abundant selection. Let's embrace the joy and creativity of this festive season together! If you have any further questions, feel free to ask.