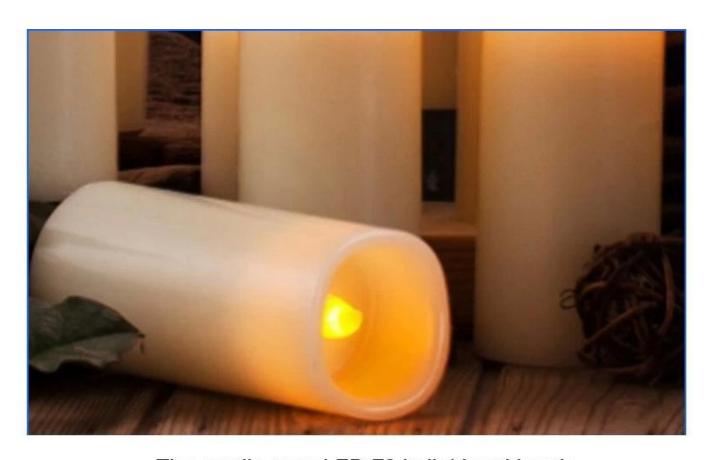

## Please feel free to send "inquiries" for specific details at any time□

Realistic and aesthetically pleasing

The candle uses LED F8 bullet head beads which have better lighting effects than ordinary F5 long service life and do not generate heat to avoid the occurrence of fire