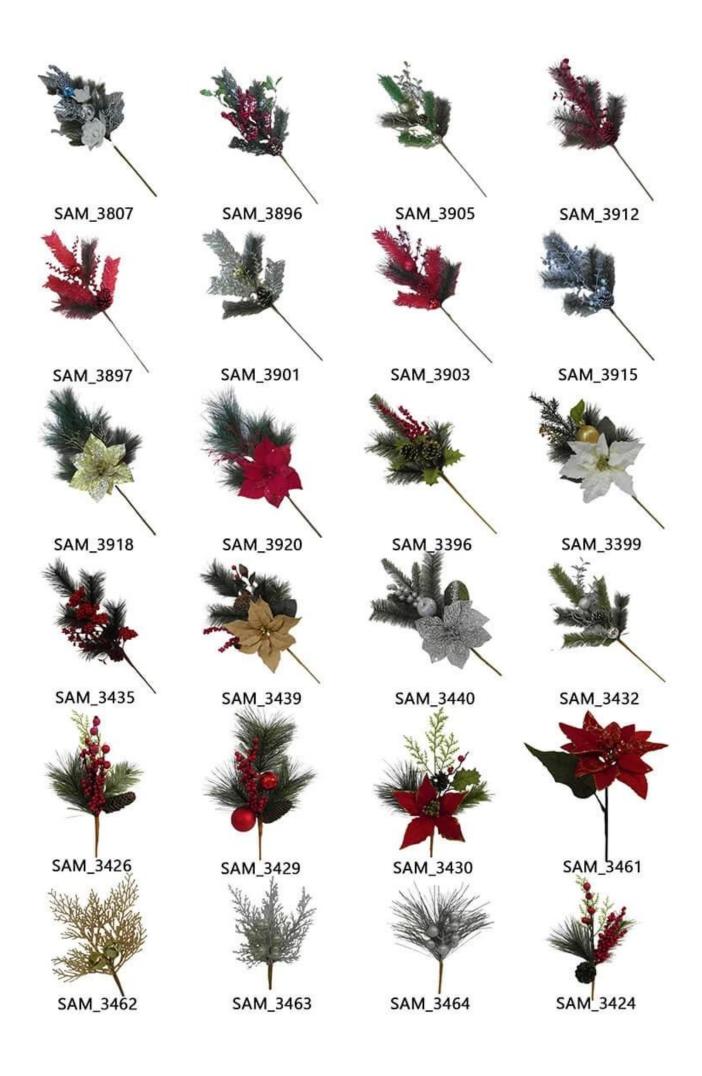

long stem christmas picks for DIY Xmas Gifts mixed pinecone ornaments ball artificial leaves

Please feel free to send "inquiries" for specific details at any time[

Whether you're seeking traditional decorations or want something unique and creative,