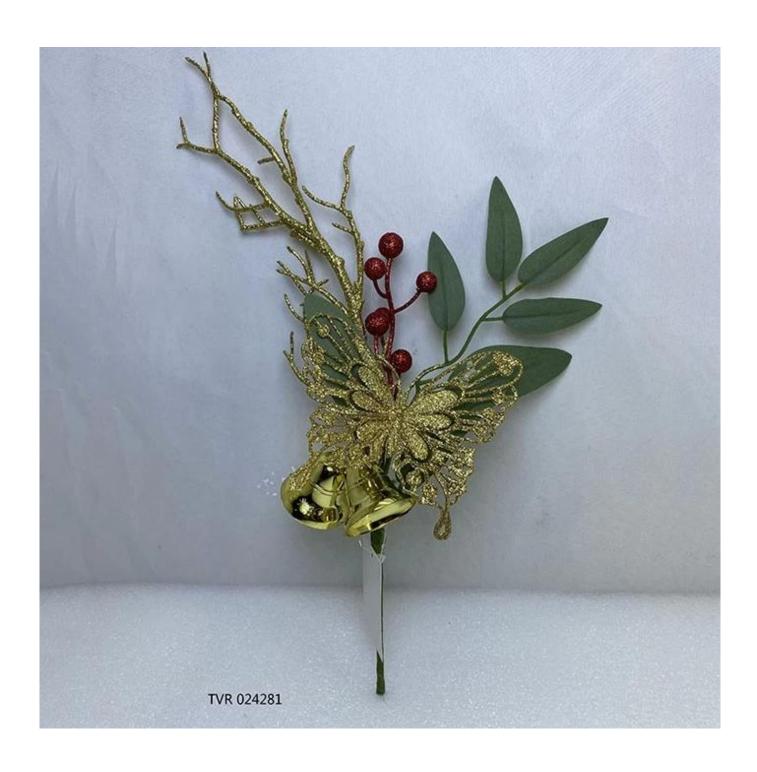

long stem christmas picks for DIY Xmas Gifts mixed pinecone ornaments ball artificial leaves

Please feel free to send "inquiries" for specific details at any time[

Whether you're seeking traditional decorations or want something unique and creative,