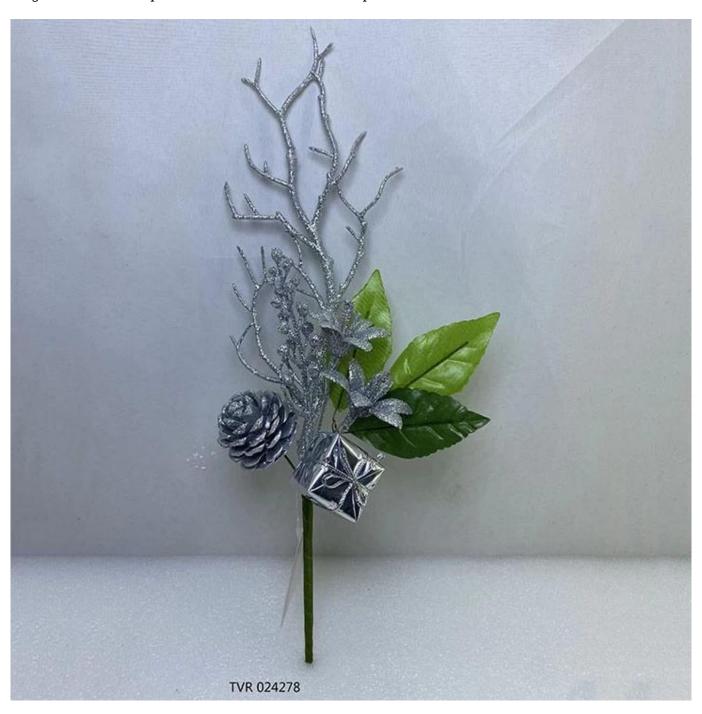

long stem christmas picks for DIY Xmas Gifts mixed pinecone ornaments ball artificial leaves

Please feel free to send "inquiries" for specific details at any time[

Whether you're seeking traditional decorations or want something unique and creative,