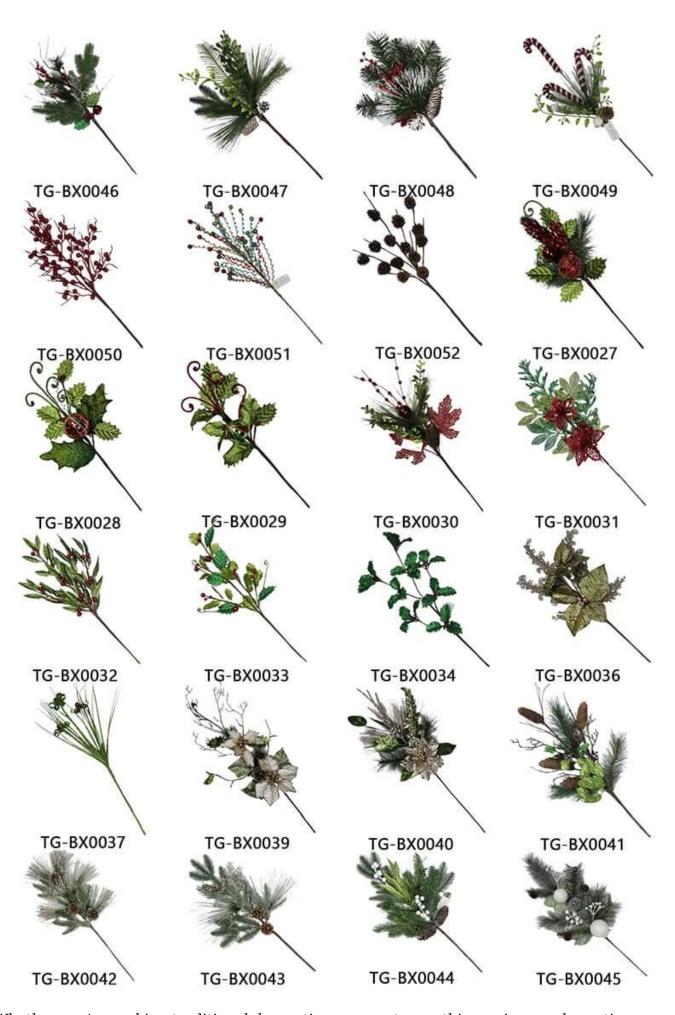

long stem christmas picks for DIY Xmas Gifts mixed pinecone ornaments ball artificial leaves

Please feel free to send "inquiries" for specific details at any time[

Whether you're seeking traditional decorations or want something unique and creative,