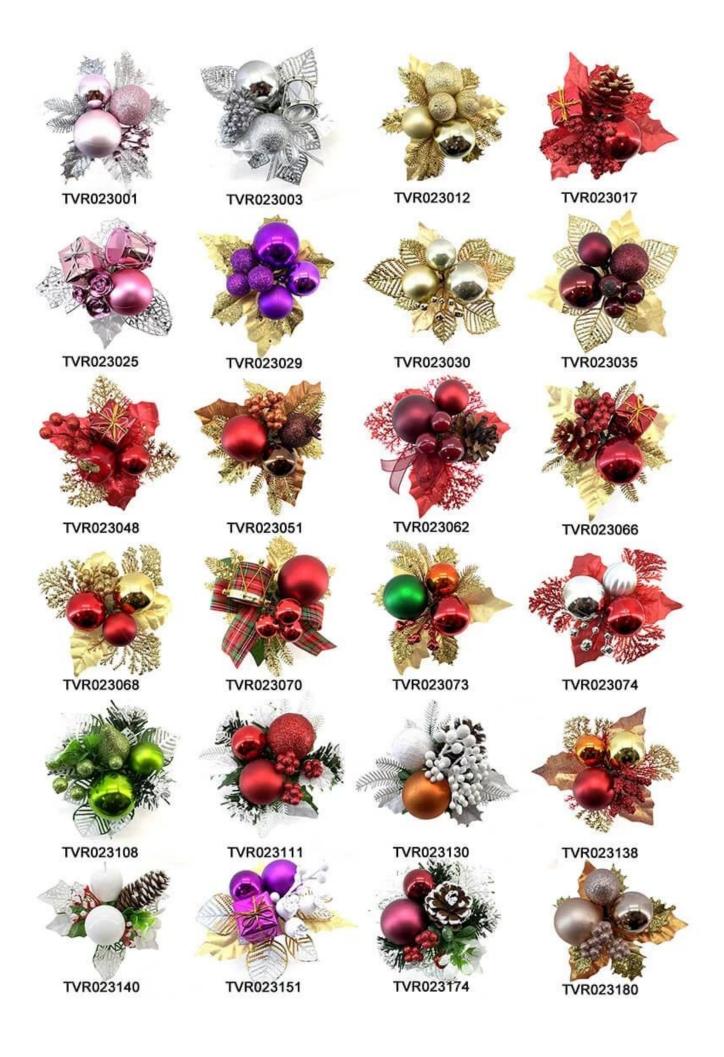

long stem christmas picks for DIY Xmas Gifts mixed pinecone ornaments ball artificial leaves

Please feel free to send "inquiries" for specific details at any time[

Whether you're seeking traditional decorations or want something unique and creative,