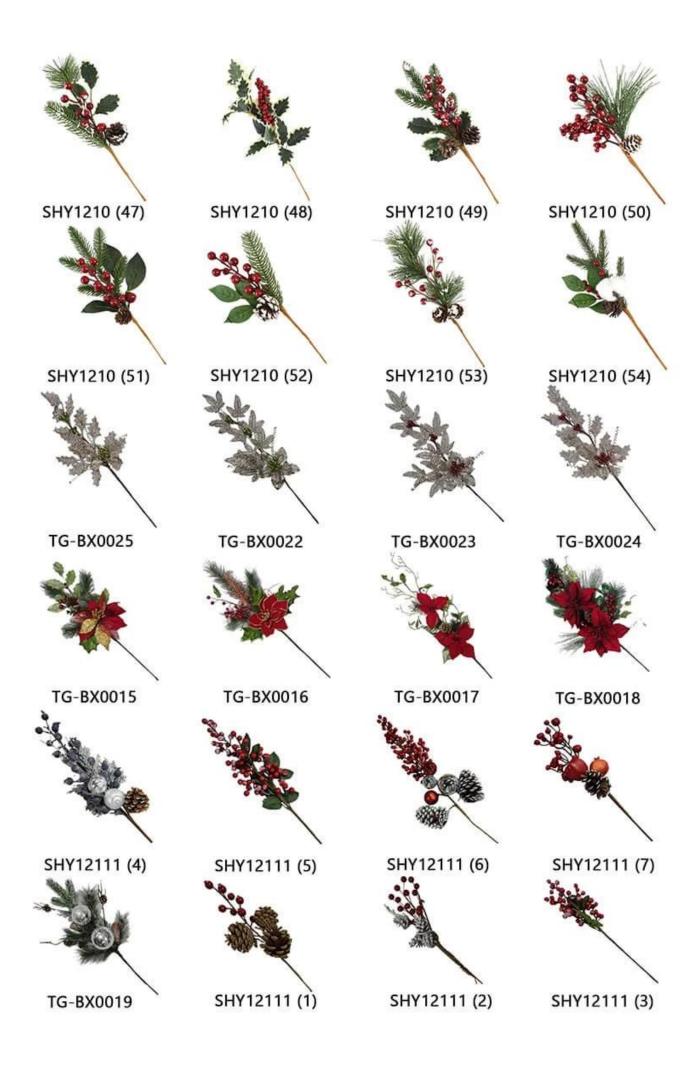

long stem christmas picks for DIY Xmas Gifts mixed pinecone ornaments ball artificial leaves

Please feel free to send "inquiries" for specific details at any time[

Whether you're seeking traditional decorations or want something unique and creative,