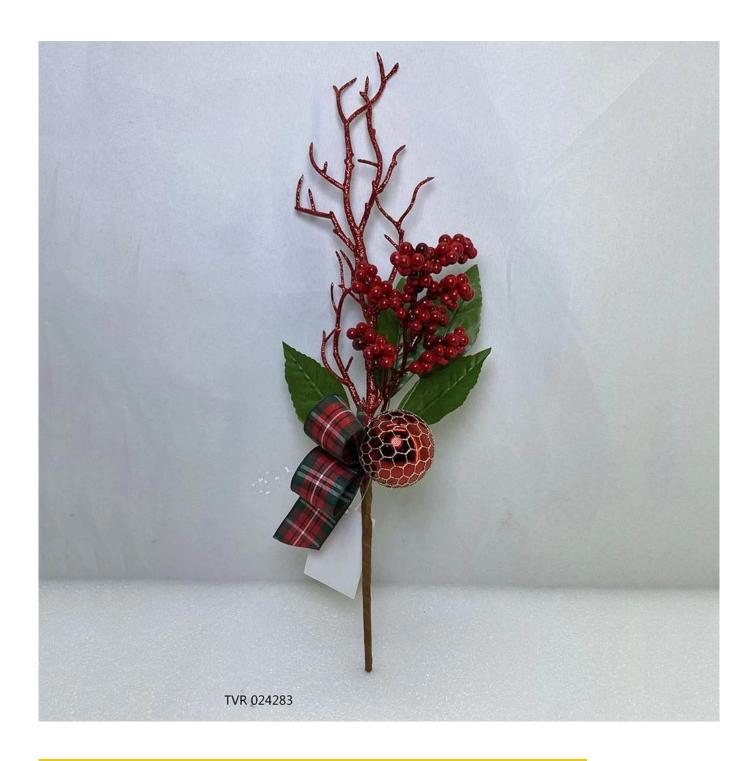

long stem christmas picks for DIY Xmas Gifts mixed pinecone ornaments ball artificial leaves

Please feel free to send "inquiries" for specific details at any time[

Whether you're seeking traditional decorations or want something unique and creative,