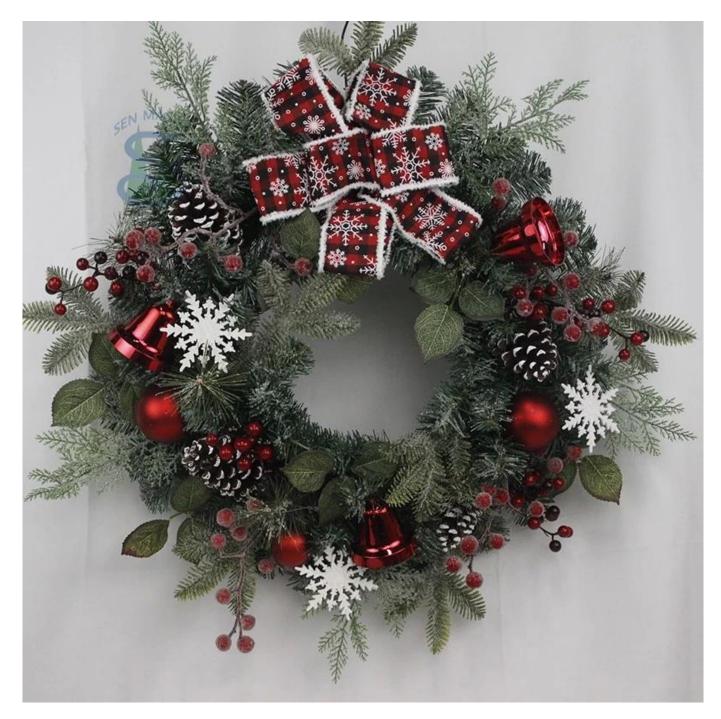

24inch luxury christmas wreath with pinecones red berries bells ball checkered bow pine needle **DIY design customization:**We can modify any ornaments according to your needs, come up with new ideas, and design new swag decoration[]

About size:22-30inch or custom, Suitable for indoor and outdoor use Please feel free to send "inquiries" for specific details at any time[]

Whether you're seeking traditional decorations or want something unique and creative, Senmasine manufacturers offer an abundant selection. Let's embrace the joy and creativity of this festive season together! If you have any further questions, feel free to ask.