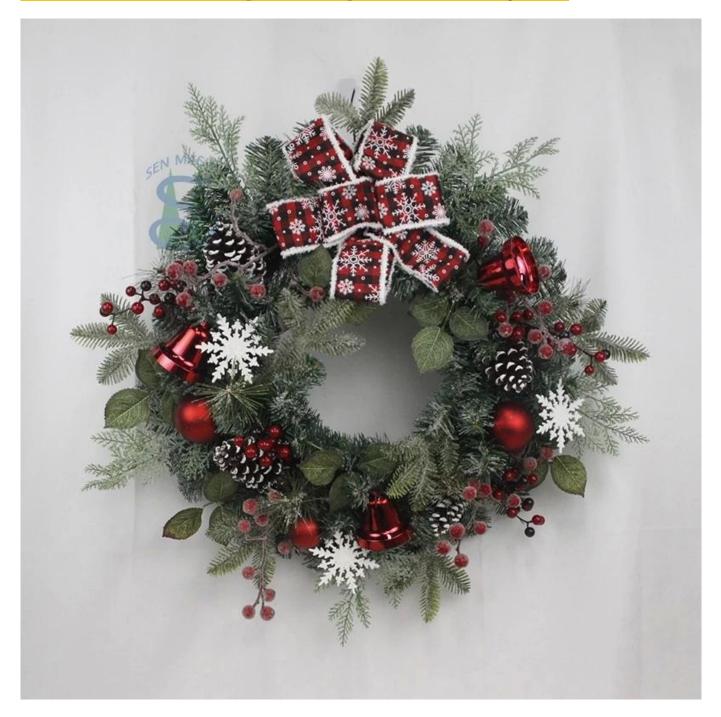

24inch luxury christmas wreath with pinecones red berries bells ball checkered bow pine needle **DIY design customization:**We can modify any ornaments according to your needs, come up with new ideas, and design new swag decoration[]

About size:22-30inch or custom, Suitable for indoor and outdoor use Please feel free to send "inquiries" for specific details at any time[]

Whether you're seeking traditional decorations or want something unique and creative, Senmasine manufacturers offer an abundant selection. Let's embrace the joy and creativity of this festive season together! If you have any further questions, feel free to ask.