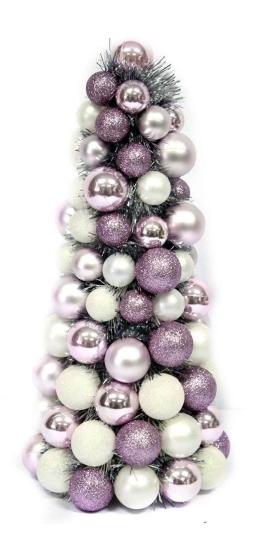

<u>Christmas Cone Tree</u> is one of our common products. It is widely used for table decoration. We produce decorative Christmas tree balls on our own, Size from 20 cm to 5m height. It can be customized as your design.