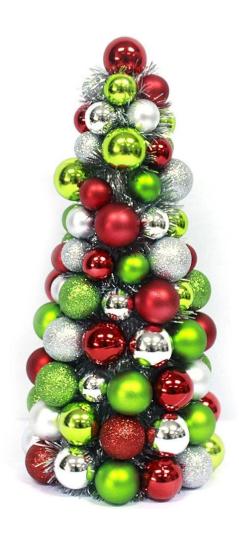

<u>Christmas Cone Tree</u> is one of our common products. It is widely used for table decoration. We produce decorative Christmas tree balls on our own, Size from 20 cm to 5m height. It can be customized as your design.