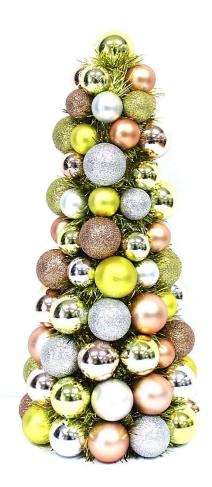

<u>Christmas Cone Tree</u> is one of our common products. It is widely used for table decoration. We produce decorative Christmas tree balls on our own, Size from 20 cm to 5m height. It can be customized as your design.