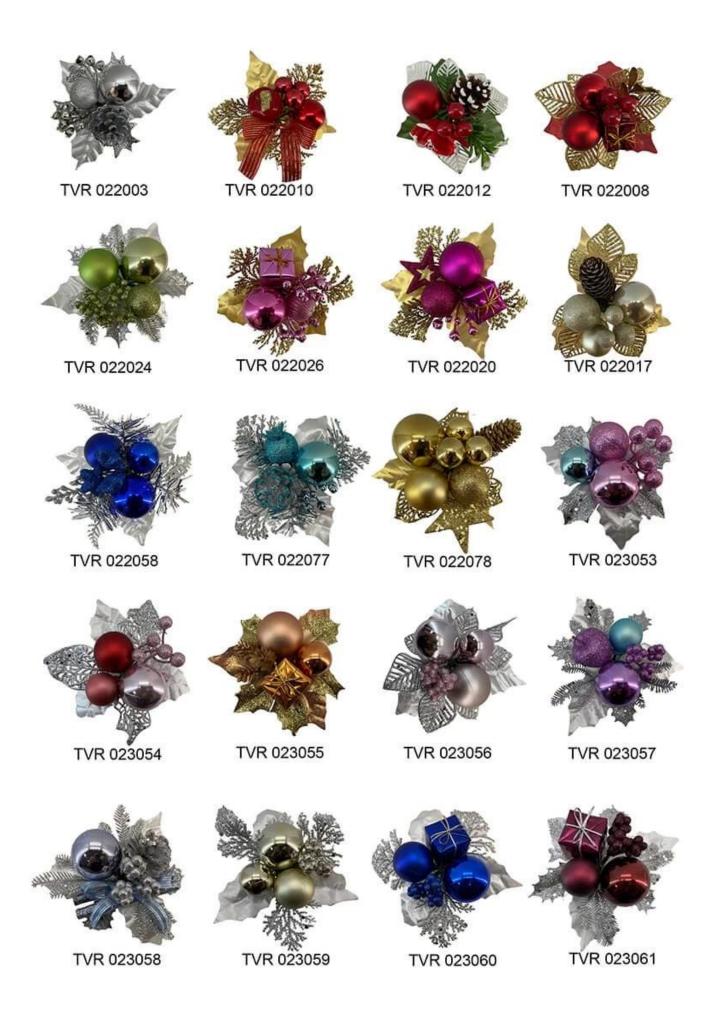

sliver ornaments Christmas picks with pinecone artificial leaves xmas holiday winter DIY decorative gifts

Please feel free to send "inquiries" for specific details at any time□

Whether you're seeking traditional decorations or want something unique and creative,