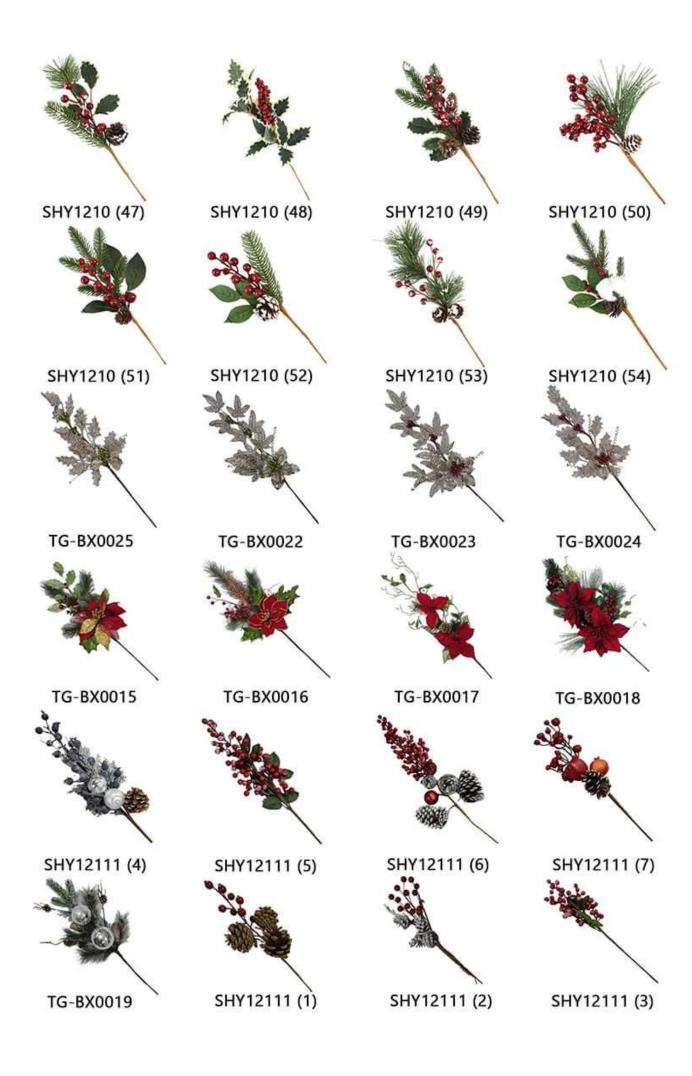

sliver ornaments Christmas picks with pinecone artificial leaves xmas holiday winter DIY decorative gifts

Please feel free to send "inquiries" for specific details at any time□

Whether you're seeking traditional decorations or want something unique and creative,