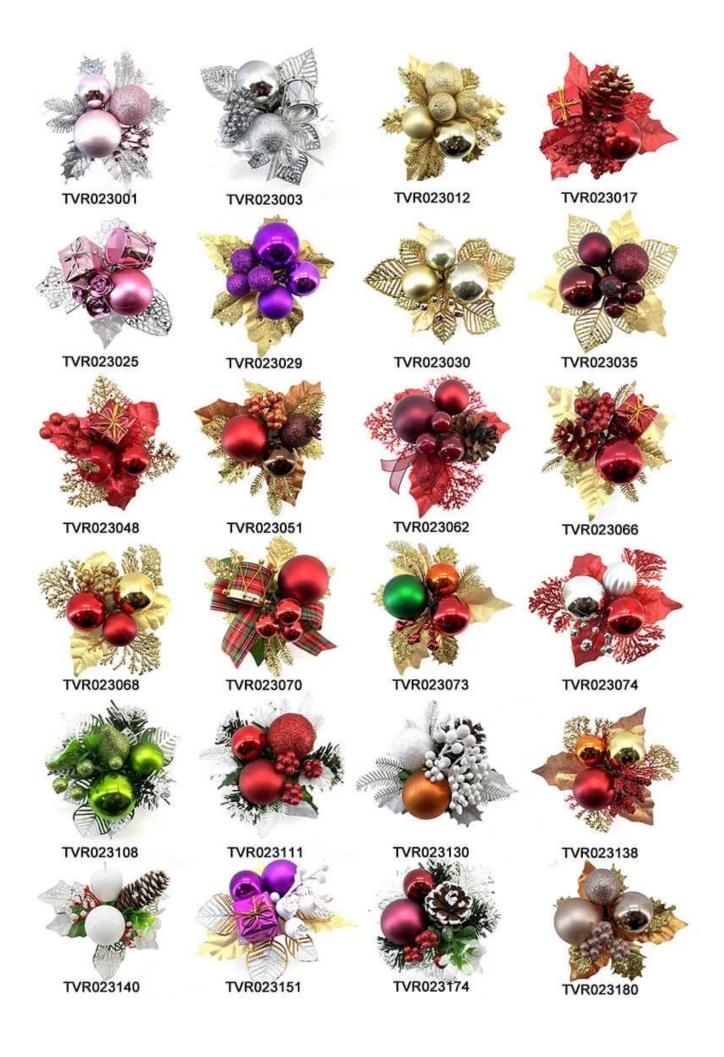

sliver ornaments Christmas picks with pinecone artificial leaves xmas holiday winter DIY decorative gifts

Please feel free to send "inquiries" for specific details at any time□

Whether you're seeking traditional decorations or want something unique and creative,