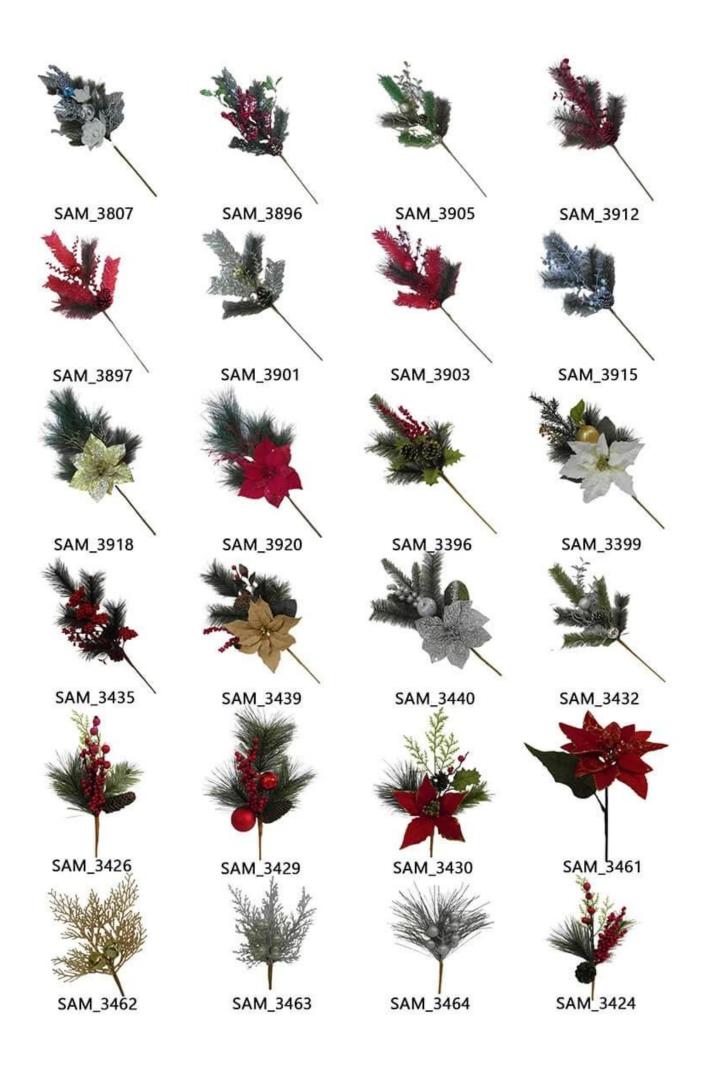

sliver ornaments Christmas picks with pinecone artificial leaves xmas holiday winter DIY decorative gifts

Please feel free to send "inquiries" for specific details at any time□

Whether you're seeking traditional decorations or want something unique and creative,