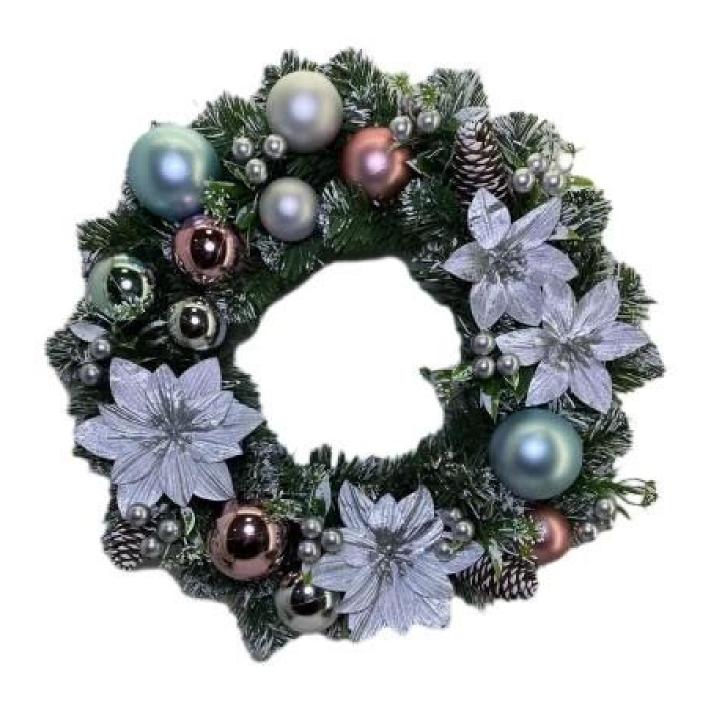

30cm 40cm outdoor christmas wreath with glitter poinsettia flowers front door hanging decoration DIY design customization: We can modify any ornaments according to your needs, come up with new ideas, and design new swag decoration □

The following is catalog. If you would like to know more styles, please contact me