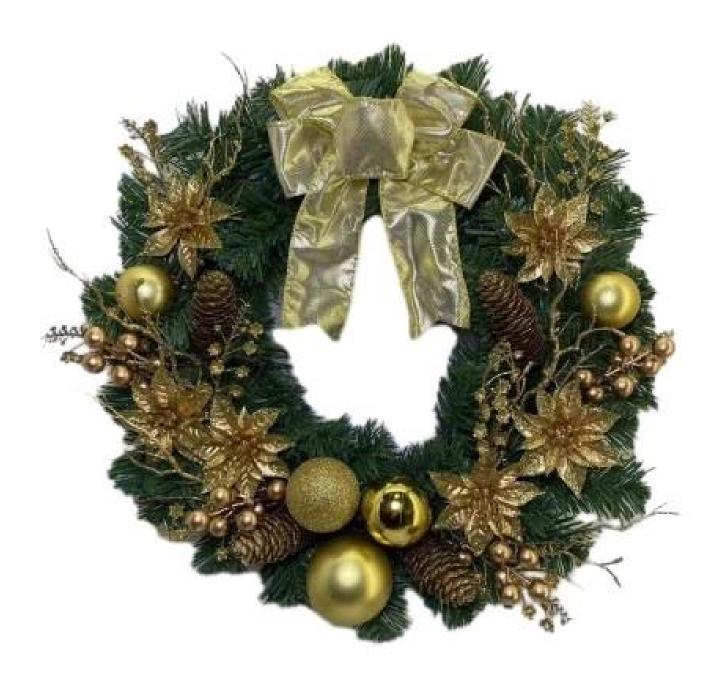

30cm 40cm outdoor christmas wreath with glitter poinsettia flowers front door hanging decoration DIY design customization: We can modify any ornaments according to your needs, come up with new ideas, and design new swag decoration □

The following is catalog. If you would like to know more styles, please contact me