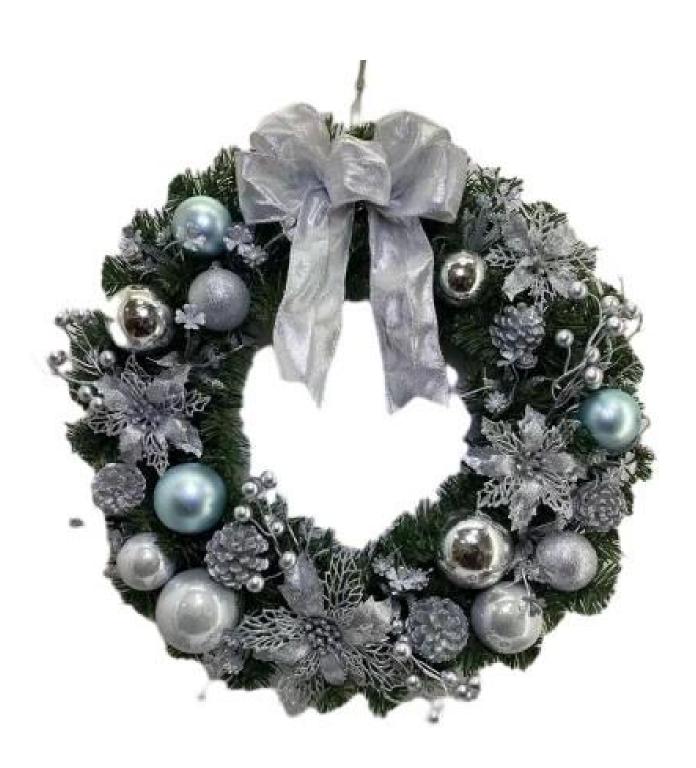

30cm 40cm outdoor christmas wreath with glitter poinsettia flowers front door hanging decoration DIY design customization: We can modify any ornaments according to your needs, come up with new ideas, and design new swag decoration □

The following is catalog. If you would like to know more styles, please contact me