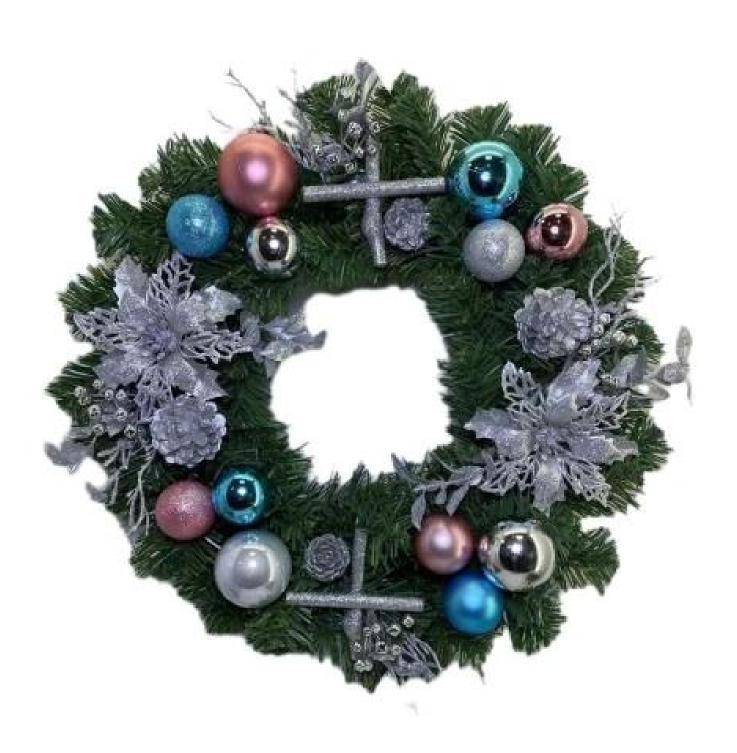

30cm 40cm outdoor christmas wreath with glitter poinsettia flowers front door hanging decoration DIY design customization: We can modify any ornaments according to your needs, come up with new ideas, and design new swag decoration □

The following is catalog. If you would like to know more styles, please contact me