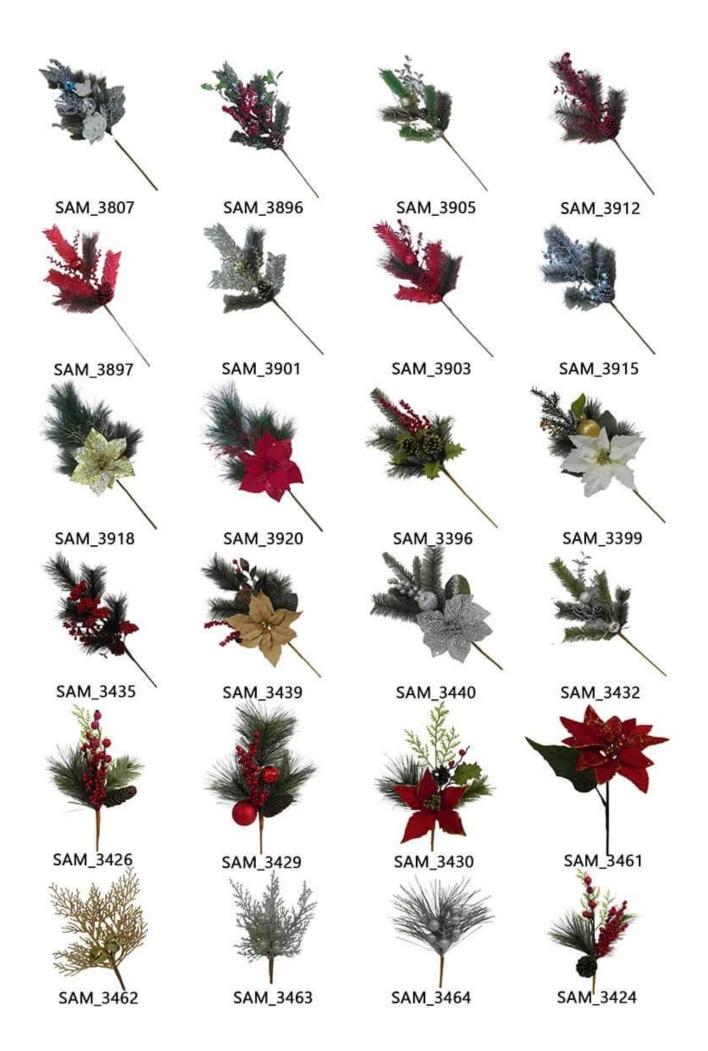

pine floral picks with pinecone red berries artificial leaves mixed ball DIY ornaments decoration

Please feel free to send "inquiries" for specific details at any time[]

Whether you're seeking traditional decorations or want something unique and creative,