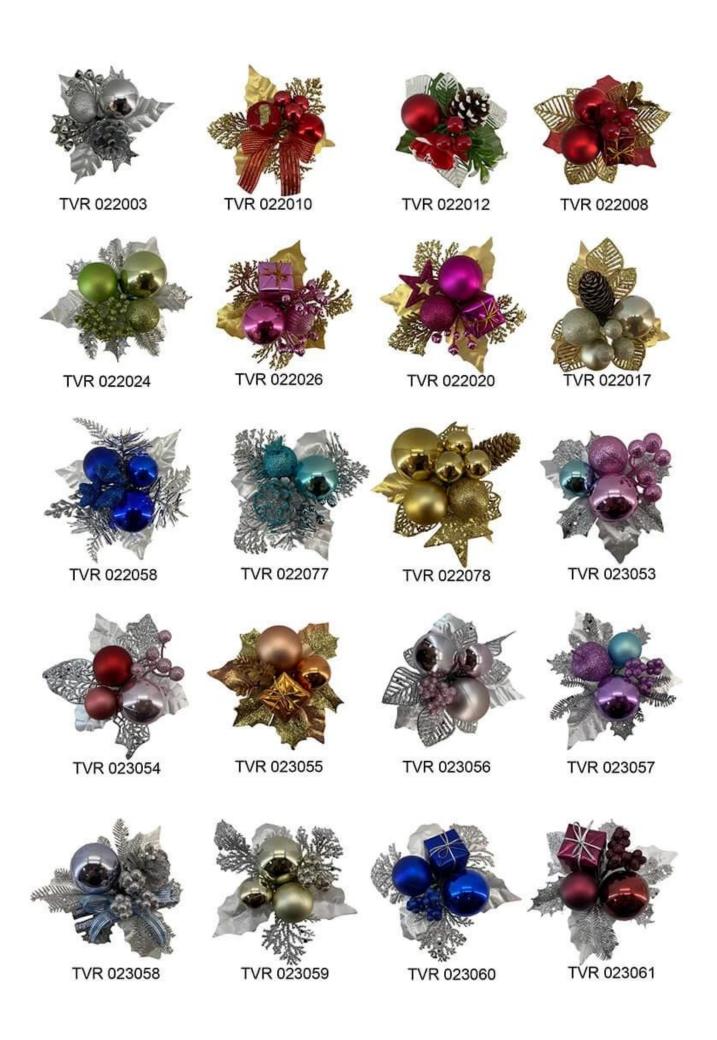

pine floral picks with pinecone red berries artificial leaves mixed ball DIY ornaments decoration

Please feel free to send "inquiries" for specific details at any time[]

Whether you're seeking traditional decorations or want something unique and creative,