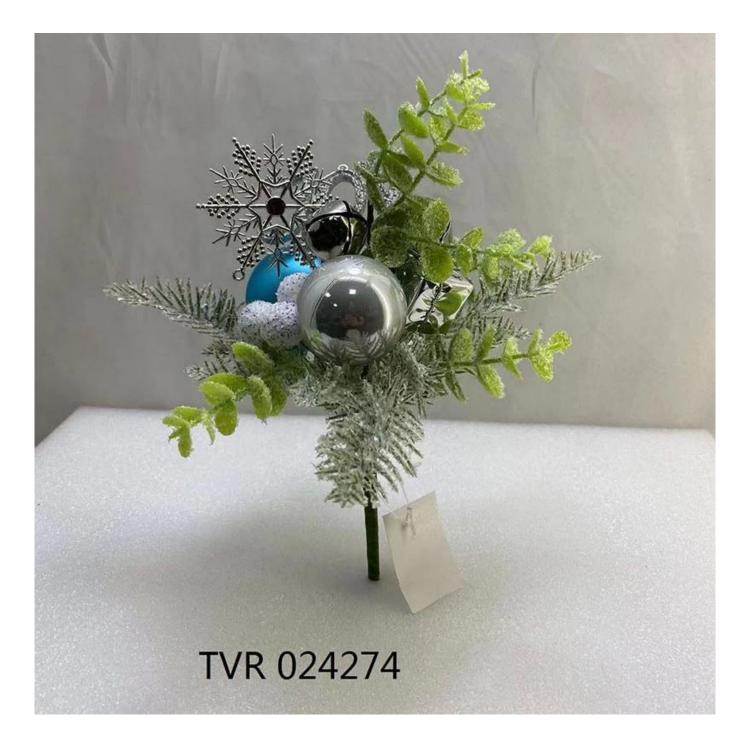

pine floral picks with pinecone red berries artificial leaves mixed ball DIY ornaments decoration

Please feel free to send "inquiries" for specific details at any time[]

Whether you're seeking traditional decorations or want something unique and creative,