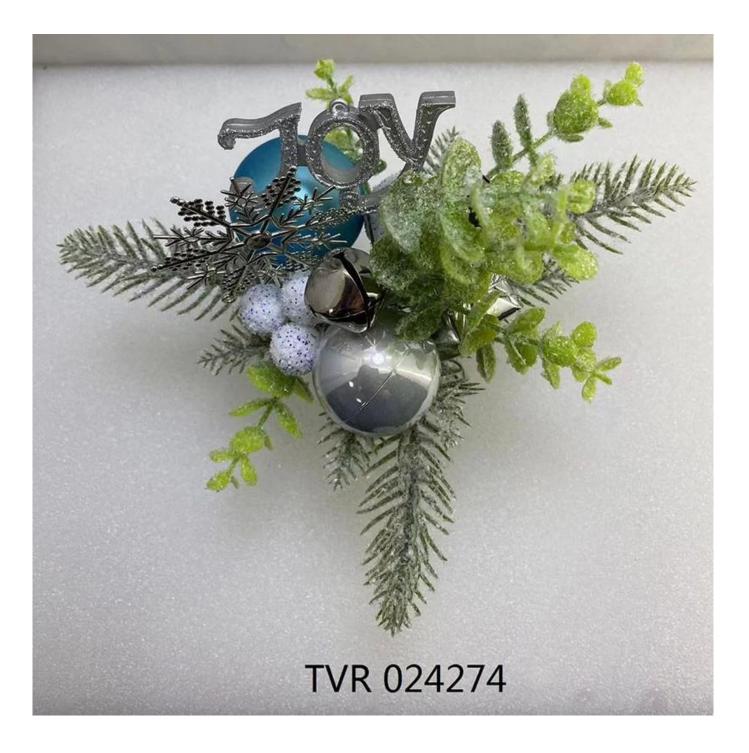

pine floral picks with pinecone red berries artificial leaves mixed ball DIY ornaments decoration

Please feel free to send "inquiries" for specific details at any time[]

Whether you're seeking traditional decorations or want something unique and creative,