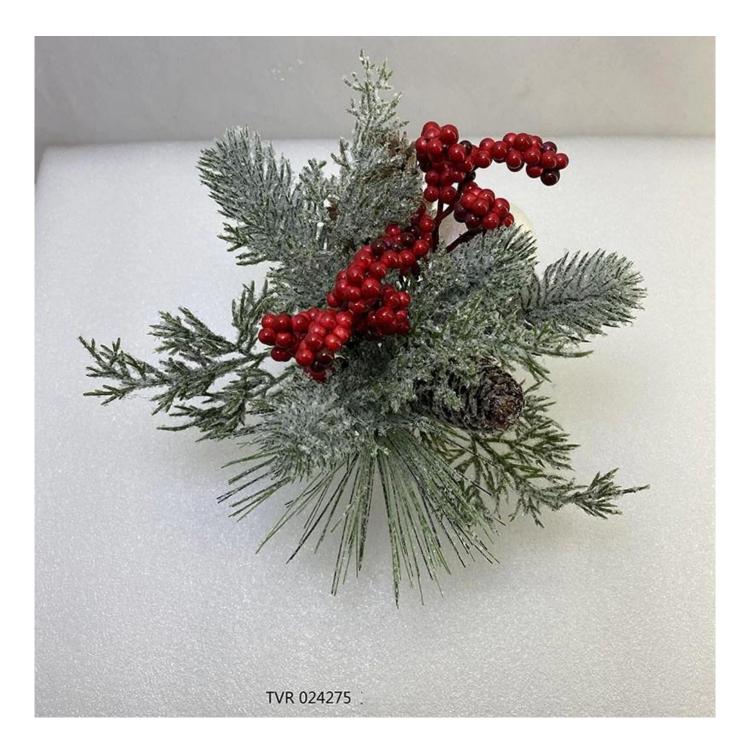

pine floral picks with pinecone red berries artificial leaves mixed ball DIY ornaments decoration

Please feel free to send "inquiries" for specific details at any time[]

Whether you're seeking traditional decorations or want something unique and creative,