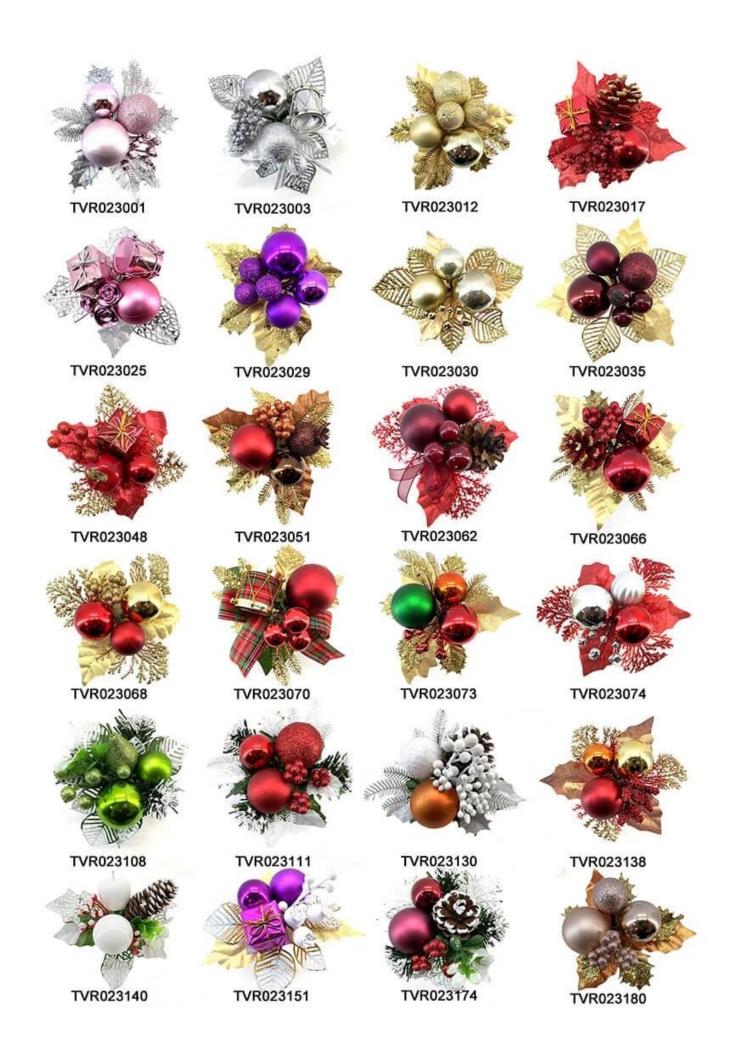

pine floral picks with pinecone red berries artificial leaves mixed ball DIY ornaments decoration

Please feel free to send "inquiries" for specific details at any time[]

Whether you're seeking traditional decorations or want something unique and creative,