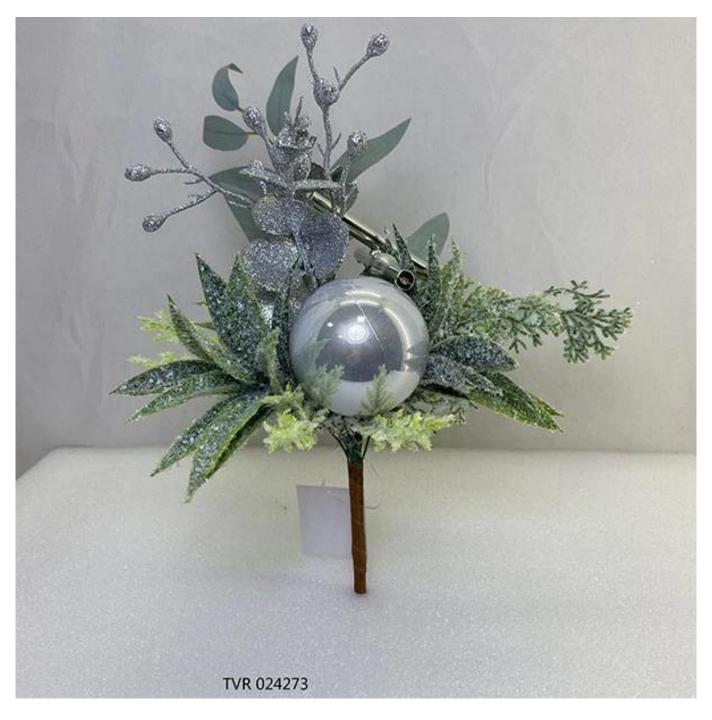

pine floral picks with pinecone red berries artificial leaves mixed ball DIY ornaments decoration

Please feel free to send "inquiries" for specific details at any time[]

Whether you're seeking traditional decorations or want something unique and creative,