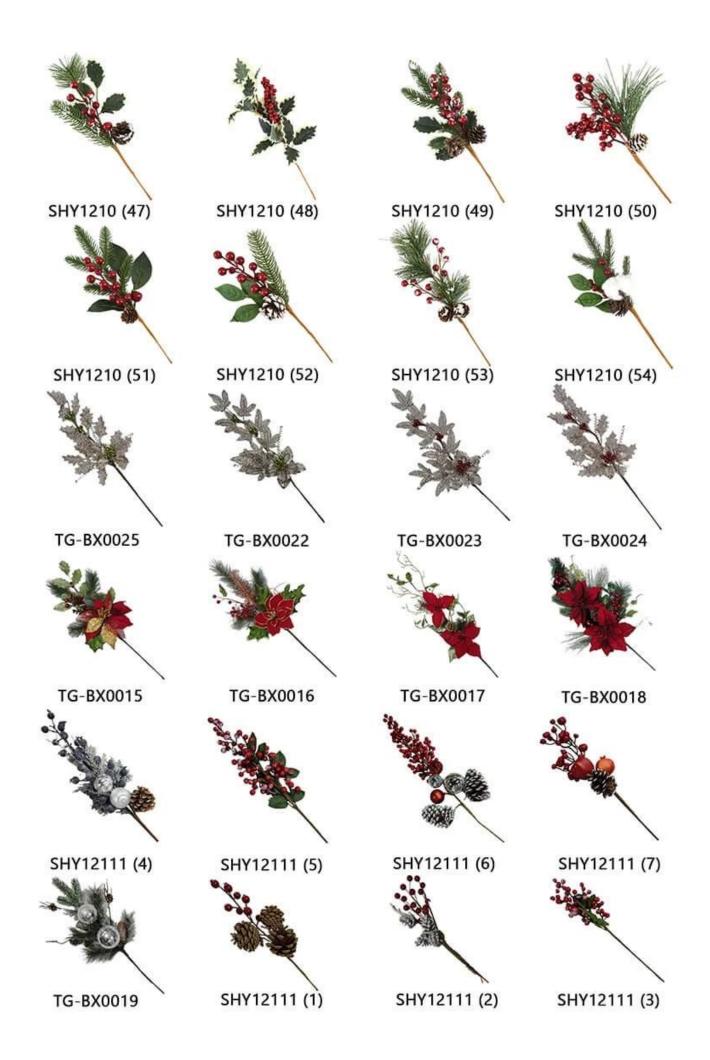

pine floral picks with pinecone red berries artificial leaves mixed ball DIY ornaments decoration

Please feel free to send "inquiries" for specific details at any time[]

Whether you're seeking traditional decorations or want something unique and creative,