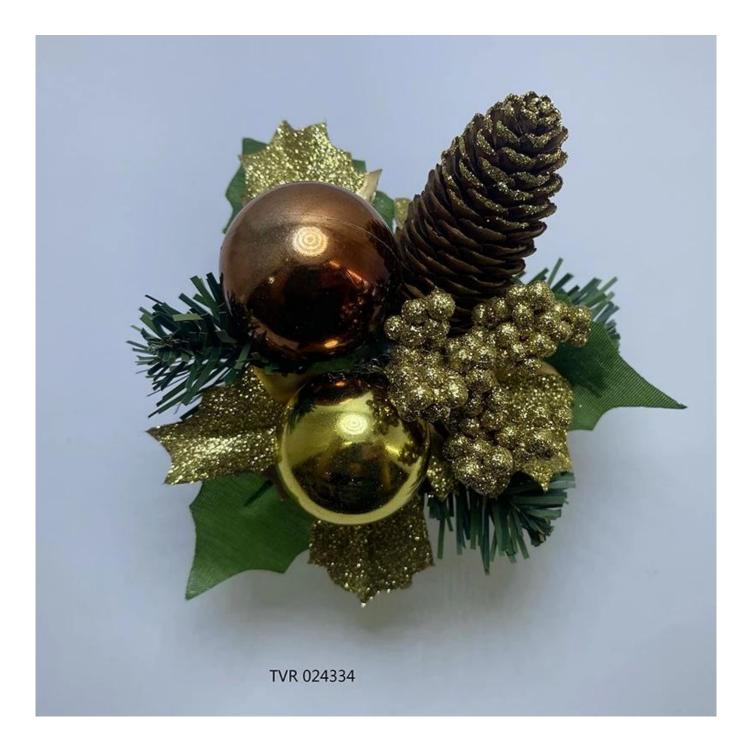

## pinecone artificial picks for Christmas DIY wreath tree ornaments Holiday Home decorative

Please feel free to send "inquiries" for specific details at any time[]

Whether you're seeking traditional decorations or want something unique and creative,