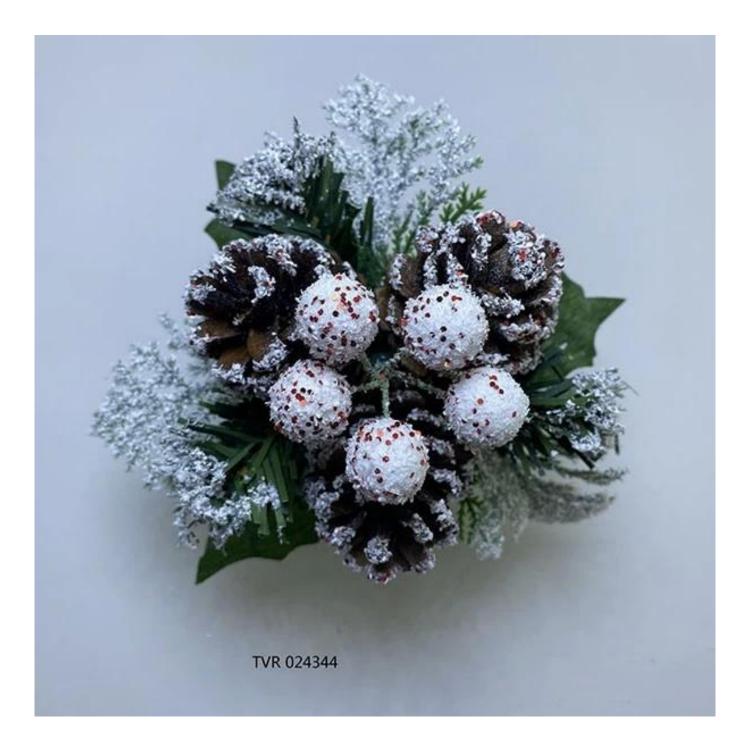

## pinecone artificial picks for Christmas DIY wreath tree ornaments Holiday Home decorative

Please feel free to send "inquiries" for specific details at any time[]

Whether you're seeking traditional decorations or want something unique and creative,