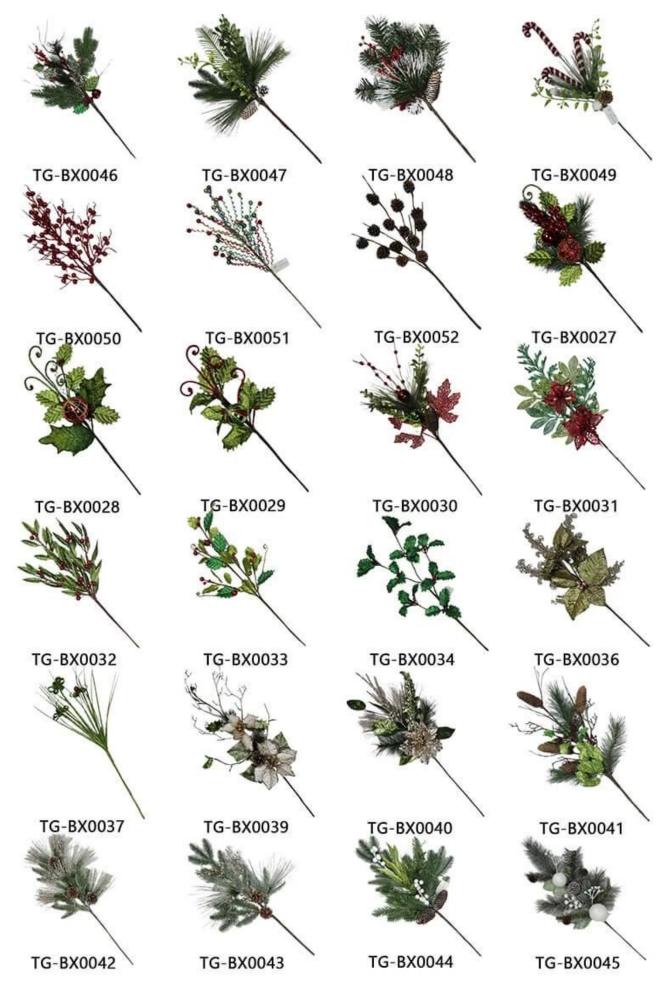

## pinecone artificial picks for Christmas DIY wreath tree ornaments Holiday Home decorative

Please feel free to send "inquiries" for specific details at any time[]

Whether you're seeking traditional decorations or want something unique and creative,