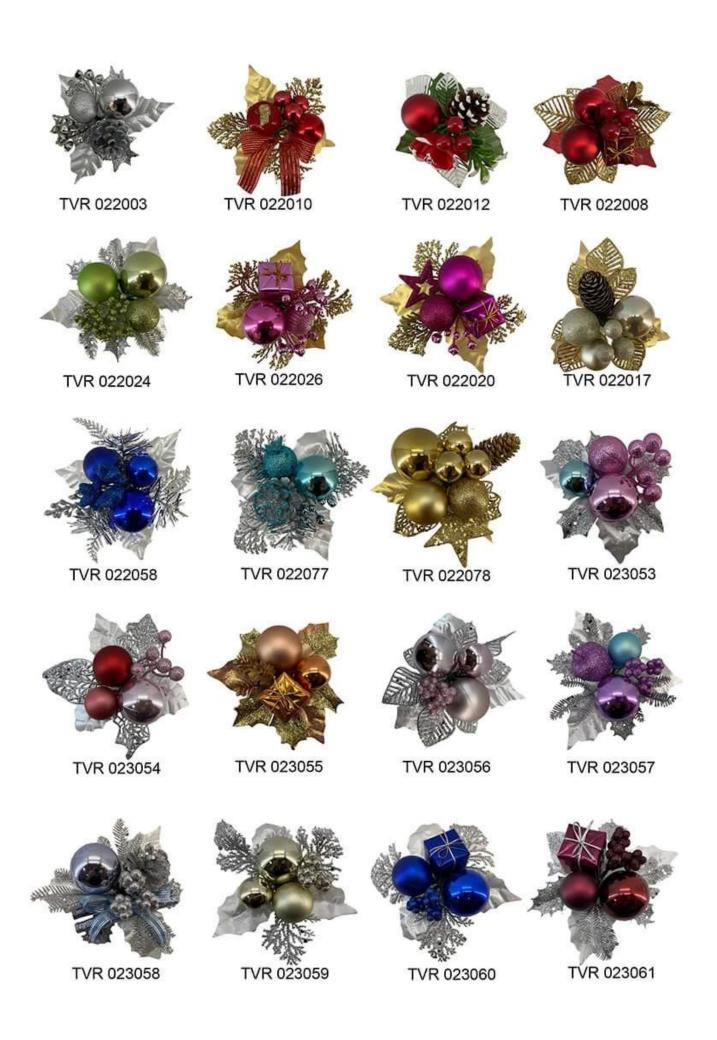

## pinecone artificial picks for Christmas DIY wreath tree ornaments Holiday Home decorative

Please feel free to send "inquiries" for specific details at any time[]

Whether you're seeking traditional decorations or want something unique and creative,