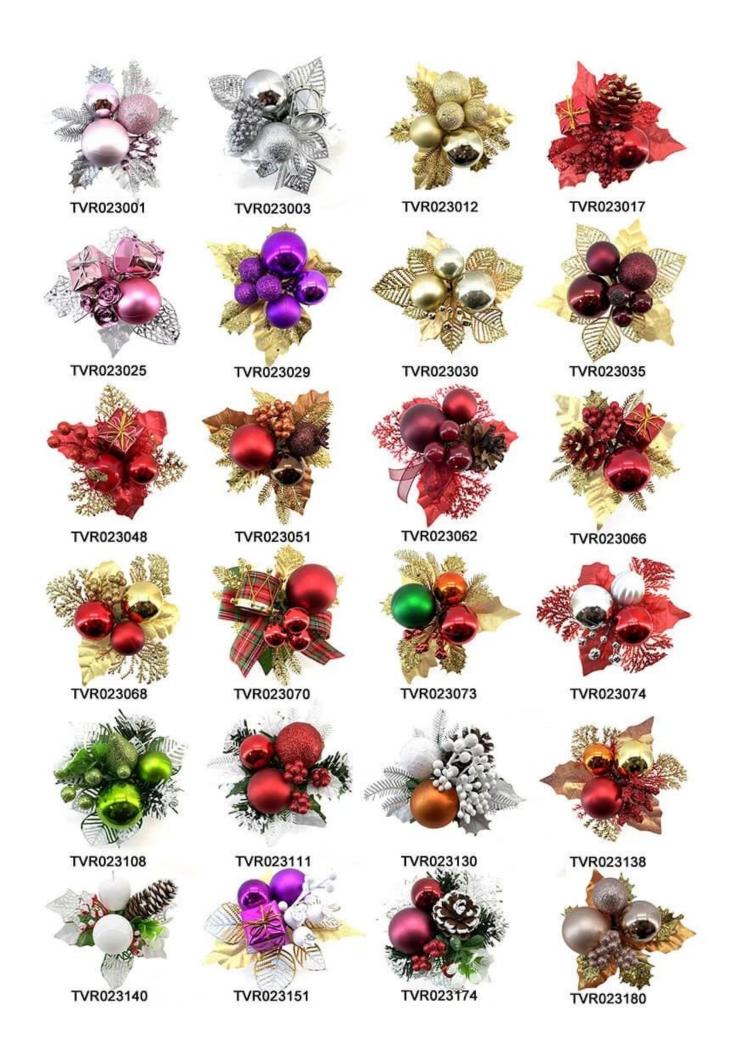

## pinecone artificial picks for Christmas DIY wreath tree ornaments Holiday Home decorative

Please feel free to send "inquiries" for specific details at any time[]

Whether you're seeking traditional decorations or want something unique and creative,