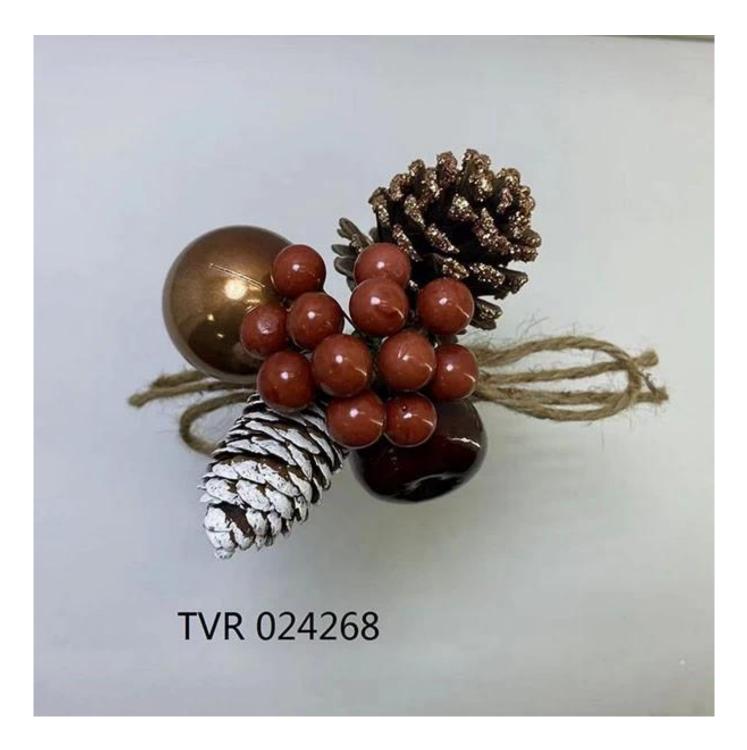

## pinecone artificial picks for Christmas DIY wreath tree ornaments Holiday Home decorative

Please feel free to send "inquiries" for specific details at any time[]

Whether you're seeking traditional decorations or want something unique and creative,