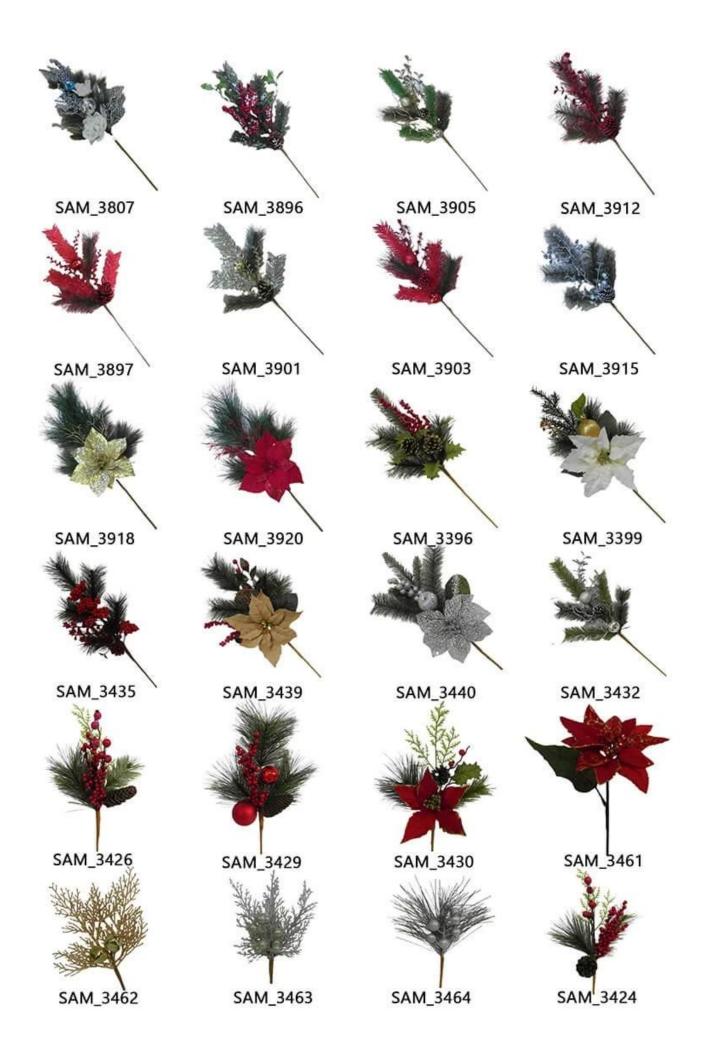

## pinecone artificial picks for Christmas DIY wreath tree ornaments Holiday Home decorative

Please feel free to send "inquiries" for specific details at any time[]

Whether you're seeking traditional decorations or want something unique and creative,