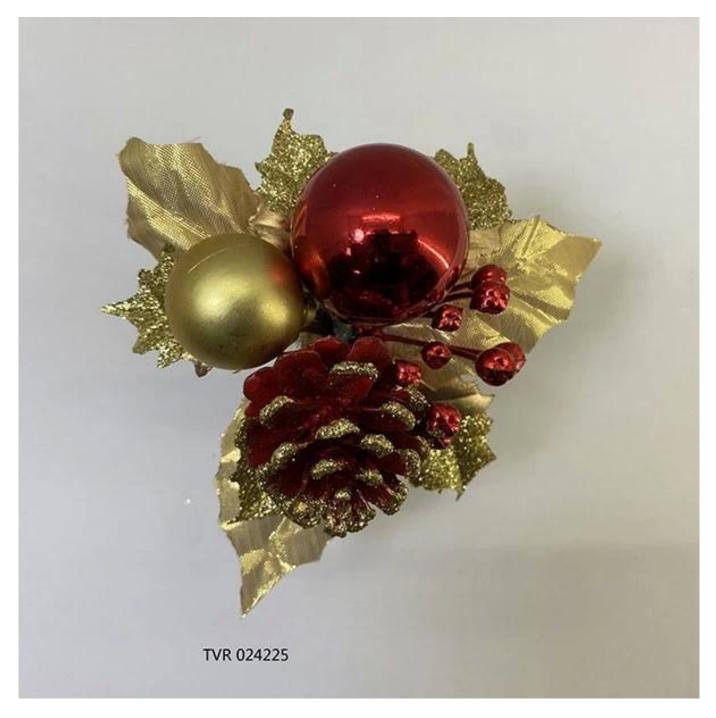

## pinecone artificial picks for Christmas DIY wreath tree ornaments Holiday Home decorative

Please feel free to send "inquiries" for specific details at any time[]

Whether you're seeking traditional decorations or want something unique and creative,