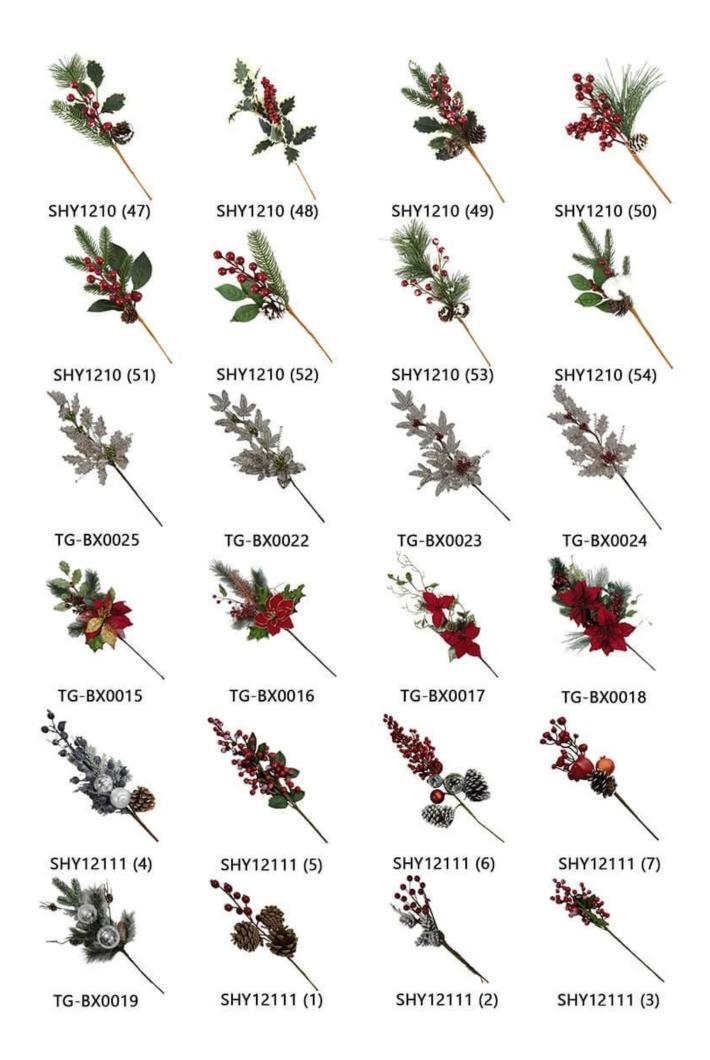

## pinecone artificial picks for Christmas DIY wreath tree ornaments Holiday Home decorative

Please feel free to send "inquiries" for specific details at any time[]

Whether you're seeking traditional decorations or want something unique and creative,