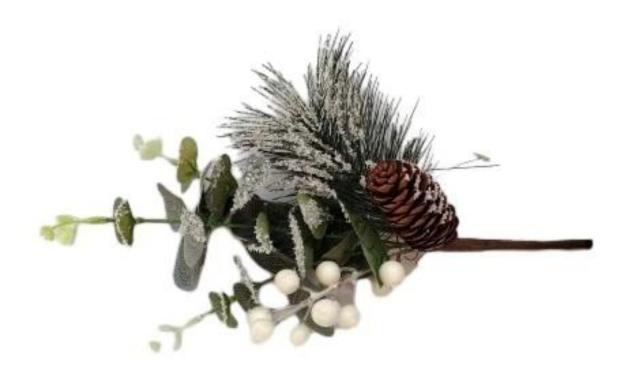

pinecone picks for Ornaments DIY Arrangements Xmas Decorations Artificial leaves christmas pick

Please feel free to send "inquiries" for specific details at any time

Whether you're seeking traditional decorations or want something unique and creative,