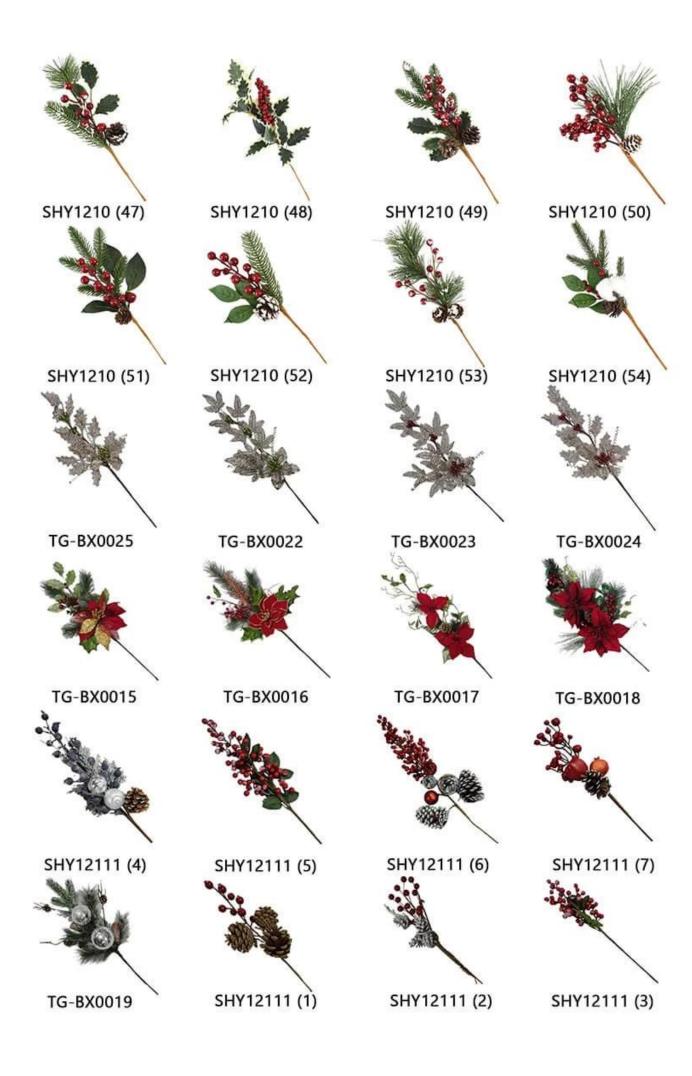

pinecone picks for Ornaments DIY Arrangements Xmas Decorations Artificial leaves christmas pick

Please feel free to send "inquiries" for specific details at any time

Whether you're seeking traditional decorations or want something unique and creative,