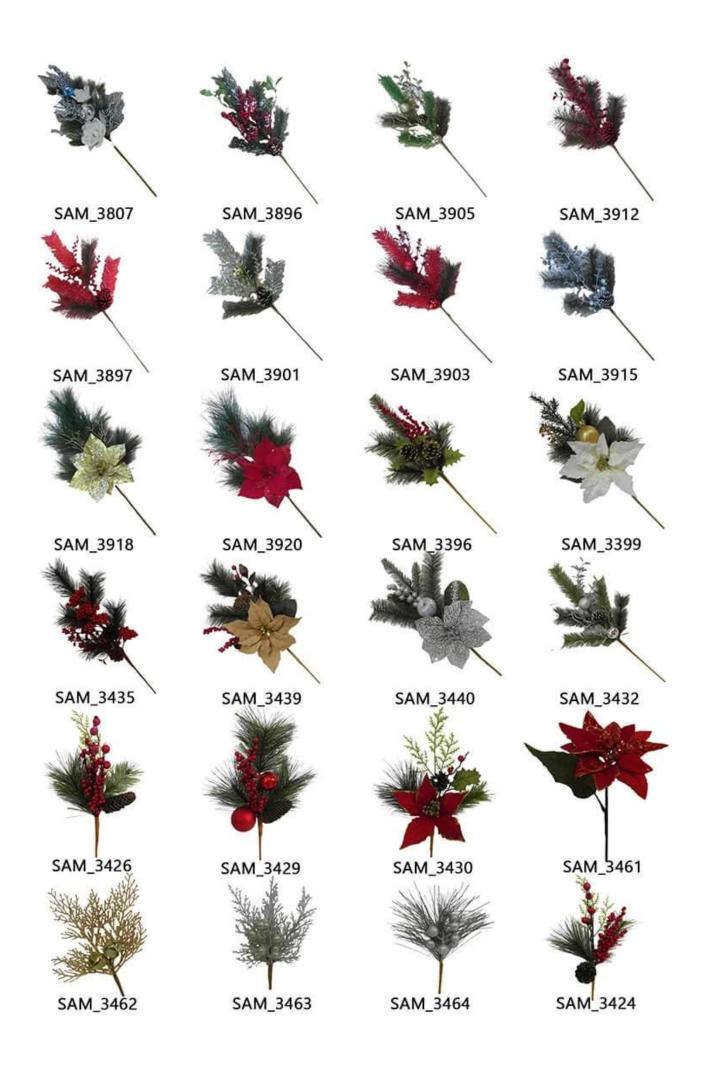

pinecone picks for Ornaments DIY Arrangements Xmas Decorations Artificial leaves christmas pick

Please feel free to send "inquiries" for specific details at any time

Whether you're seeking traditional decorations or want something unique and creative,