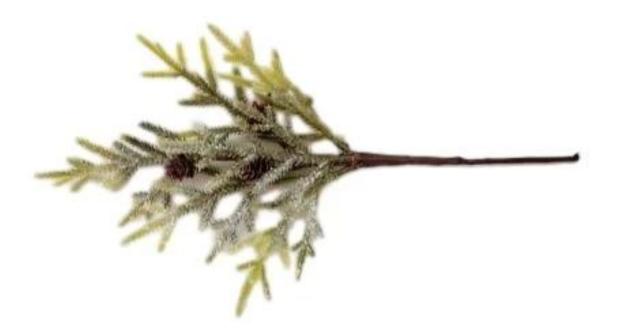

pinecone picks for Ornaments DIY Arrangements Xmas Decorations Artificial leaves christmas pick

Please feel free to send "inquiries" for specific details at any time

Whether you're seeking traditional decorations or want something unique and creative,