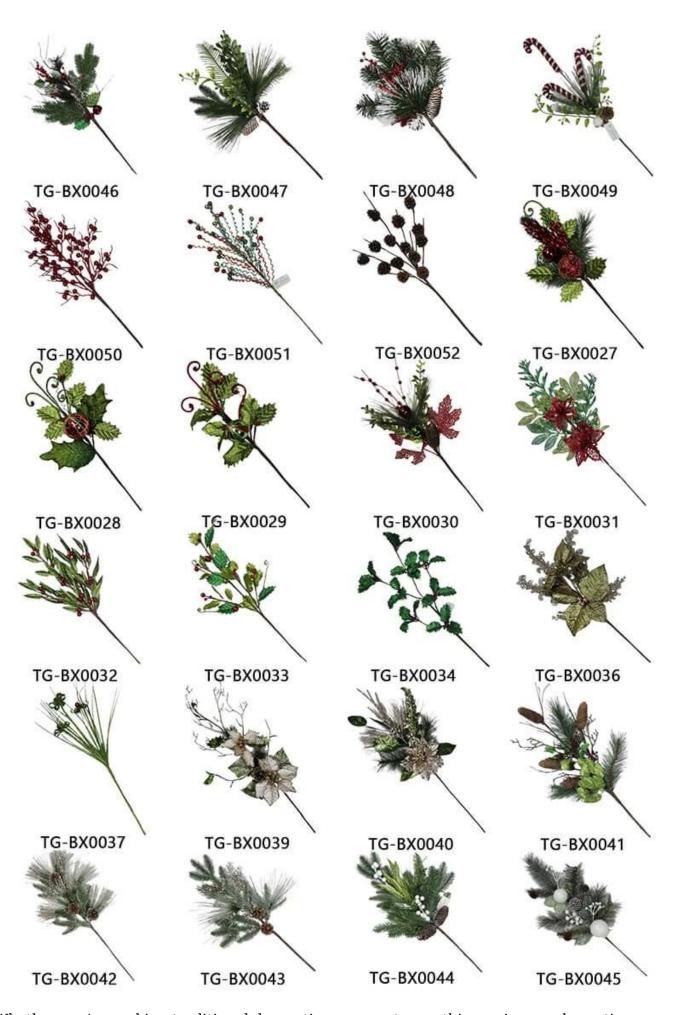

pinecone picks for Ornaments DIY Arrangements Xmas Decorations Artificial leaves christmas pick

Please feel free to send "inquiries" for specific details at any time

Whether you're seeking traditional decorations or want something unique and creative,