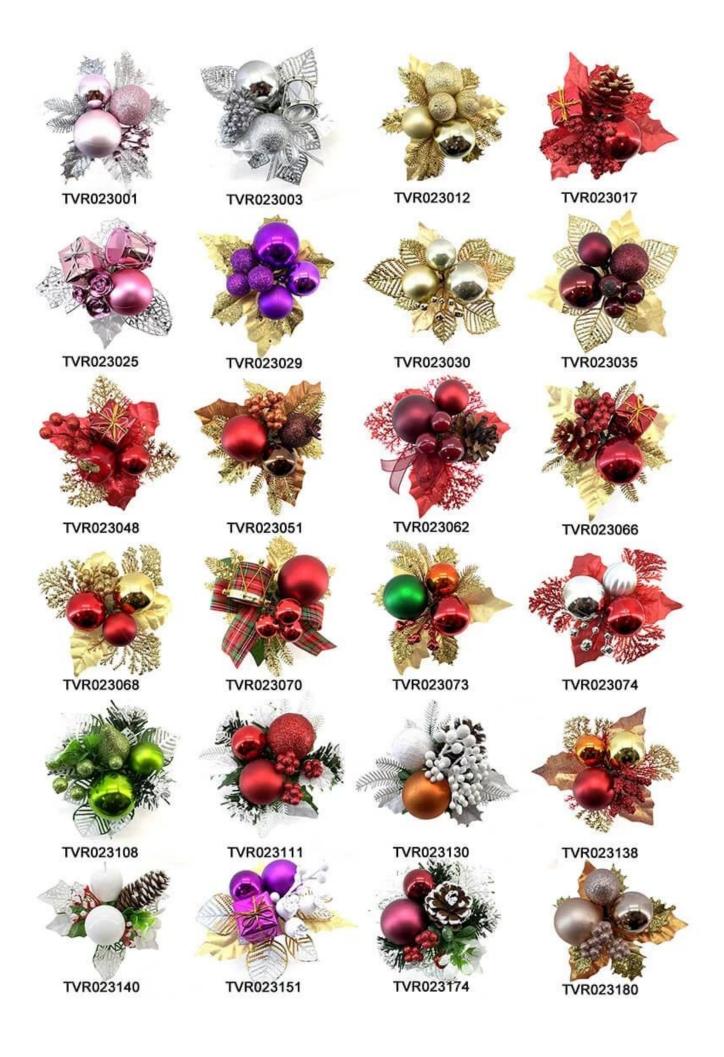

pinecone picks for Ornaments DIY Arrangements Xmas Decorations Artificial leaves christmas pick

Please feel free to send "inquiries" for specific details at any time

Whether you're seeking traditional decorations or want something unique and creative,