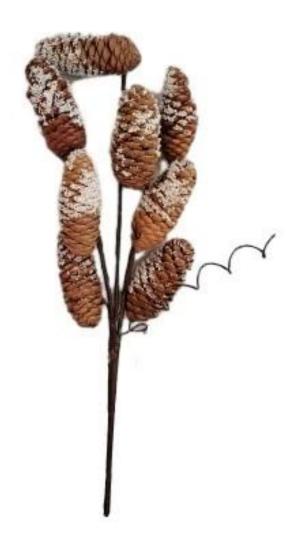

pinecone picks for Ornaments DIY Arrangements Xmas Decorations Artificial leaves christmas pick

Please feel free to send "inquiries" for specific details at any time

Whether you're seeking traditional decorations or want something unique and creative,