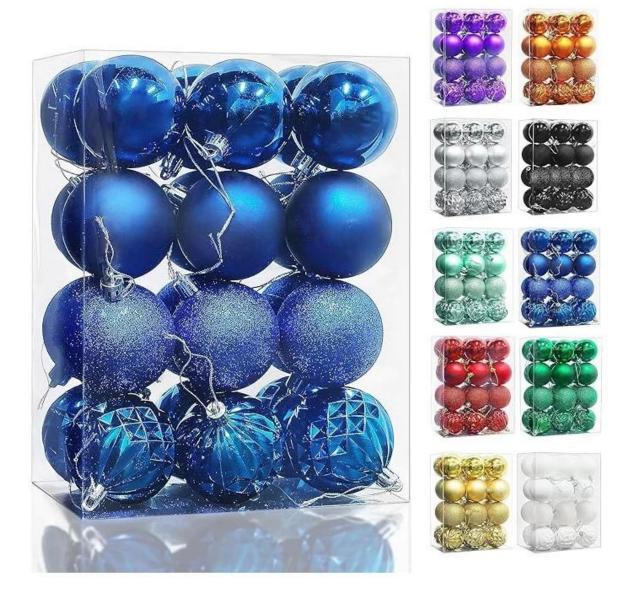

About Product : christmas ballsize:60mm 24pcsPacking:PVC/Polybag

Payment term: L/C, T/T(30% deposit), West Union, Paypal, Cash

**Delivery term:** CIF, FOB SHENZHEN, EXPRESS, BY AIR

**Certificate:** BSCI, ROHS, EN71, CE etc