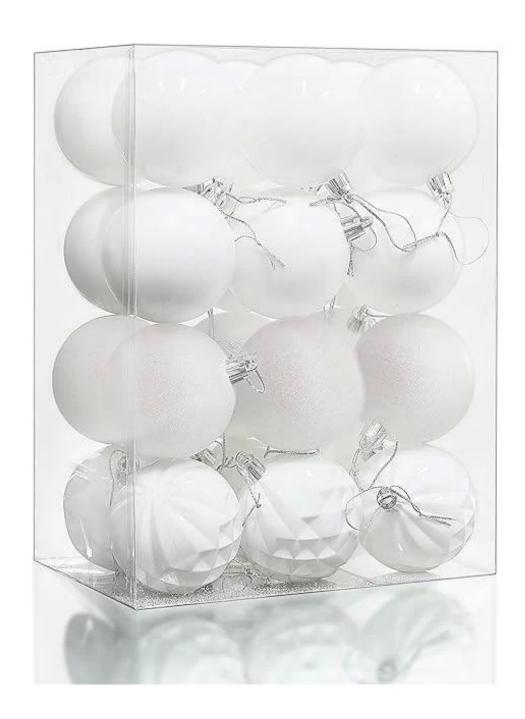

About Product : christmas ballsize:60mm 24pcsPacking:PVC/Polybag

Payment term: L/C, T/T(30% deposit), West Union, Paypal, Cash

**Delivery term:** CIF, FOB SHENZHEN, EXPRESS, BY AIR

**Certificate:** BSCI, ROHS, EN71, CE etc