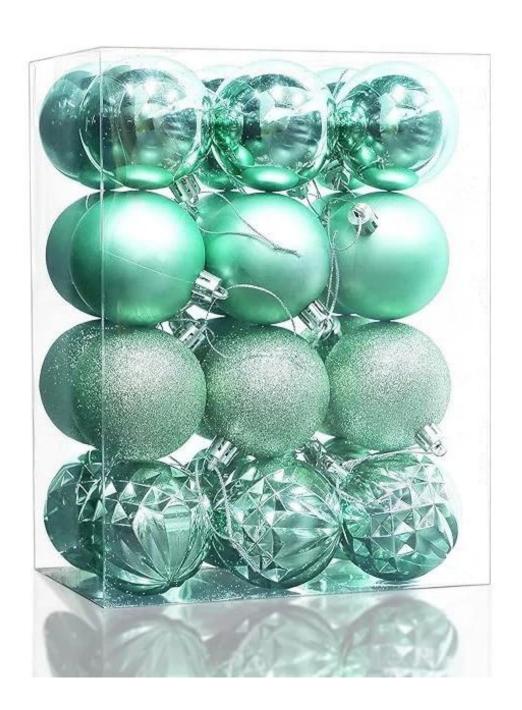

About Product : christmas ballsize:60mm 24pcsPacking:PVC/Polybag

Payment term: L/C, T/T(30% deposit), West Union, Paypal, Cash

**Delivery term:** CIF, FOB SHENZHEN, EXPRESS, BY AIR

**Certificate:** BSCI, ROHS, EN71, CE etc