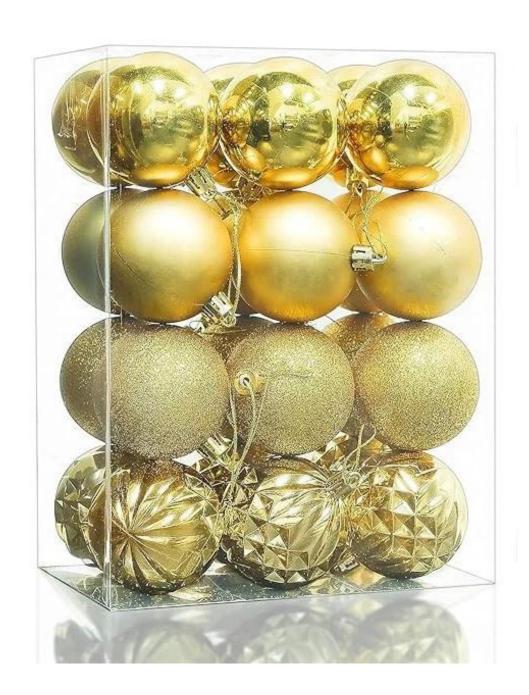

About Product : christmas ballsize:60mm 24pcsPacking:PVC/Polybag

Payment term: L/C, T/T(30% deposit), West Union, Paypal, Cash

**Delivery term:** CIF, FOB SHENZHEN, EXPRESS, BY AIR

**Certificate:** BSCI, ROHS, EN71, CE etc