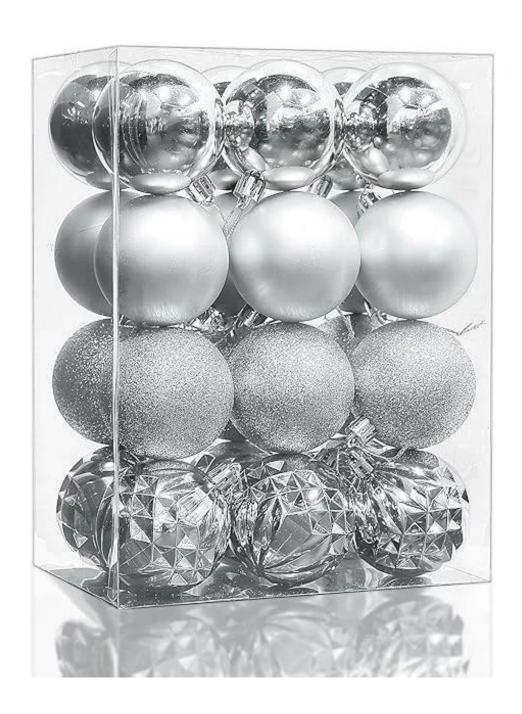

About Product : christmas ballsize:60mm 24pcsPacking:PVC/Polybag

Payment term: L/C, T/T(30% deposit), West Union, Paypal, Cash

**Delivery term:** CIF, FOB SHENZHEN, EXPRESS, BY AIR

**Certificate:** BSCI, ROHS, EN71, CE etc