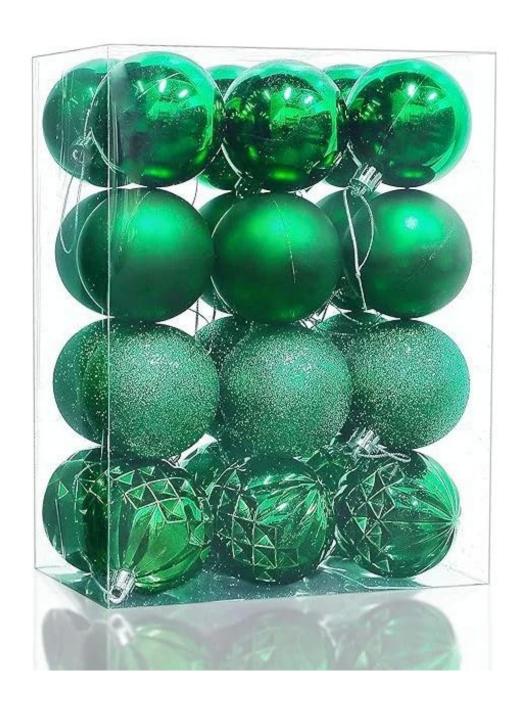

About Product : christmas ballsize:60mm 24pcsPacking:PVC/Polybag

Payment term: L/C, T/T(30% deposit), West Union, Paypal, Cash

**Delivery term:** CIF, FOB SHENZHEN, EXPRESS, BY AIR

**Certificate:** BSCI, ROHS, EN71, CE etc