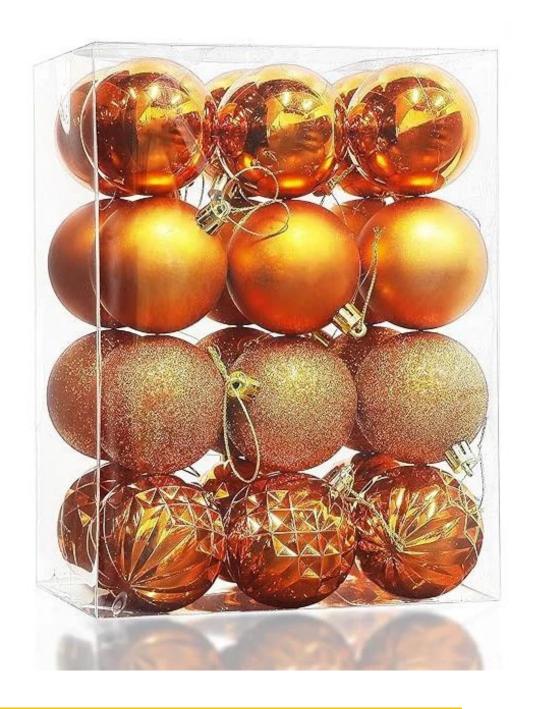

About Product : christmas ballsize:60mm 24pcsPacking:PVC/Polybag

Payment term: L/C, T/T(30% deposit), West Union, Paypal, Cash

**Delivery term:** CIF, FOB SHENZHEN, EXPRESS, BY AIR

**Certificate:** BSCI, ROHS, EN71, CE etc