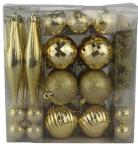

40pcs plastic christmas balls sets for holiday xmas hanging decoration white blue sliver ornaments

Please feel free to send "inquiries" for specific details at any time[]

SHY-YB-01

SHY-YB-05

SHY-YB-08

SHY-YB-02