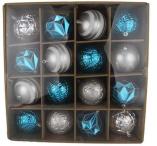

40pcs plastic christmas balls sets for holiday xmas hanging decoration white blue sliver ornaments

Please feel free to send "inquiries" for specific details at any time[]

SHY-YB-01

SHY-YB-05

SHY-YB-08

SHY-YB-02