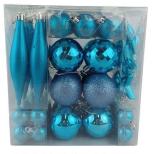

40pcs plastic christmas balls sets for holiday xmas hanging decoration white blue sliver ornaments

Please feel free to send "inquiries" for specific details at any time[]

SHY-YB-01

SHY-YB-05

SHY-YB-08

SHY-YB-02