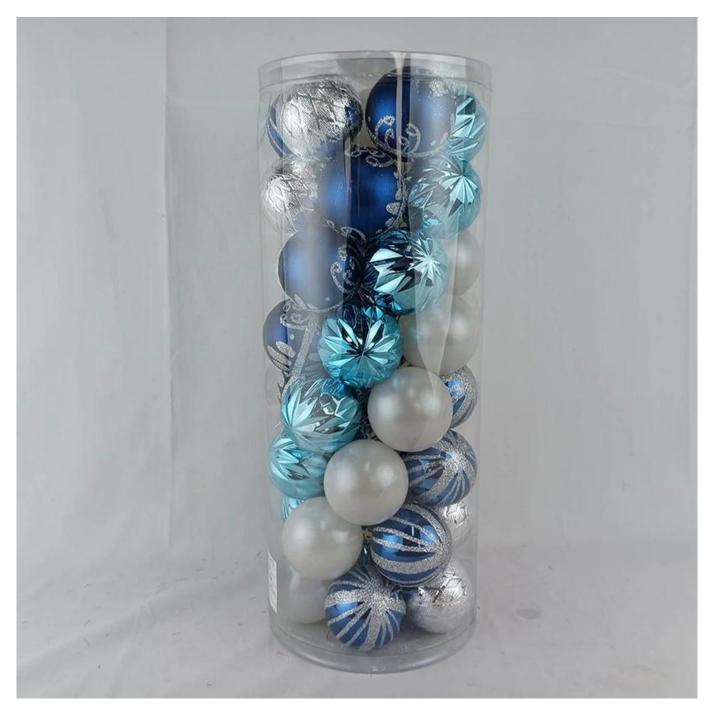

40pcs plastic christmas balls sets for holiday xmas hanging decoration white blue sliver ornaments

Please feel free to send "inquiries" for specific details at any time[]

SHY-YB-01

SHY-YB-05

SHY-YB-08

SHY-YB-02