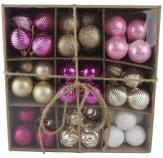

40pcs plastic christmas balls sets for holiday xmas hanging decoration white blue sliver ornaments

Please feel free to send "inquiries" for specific details at any time[]

SHY-YB-01

SHY-YB-05

SHY-YB-08

SHY-YB-02