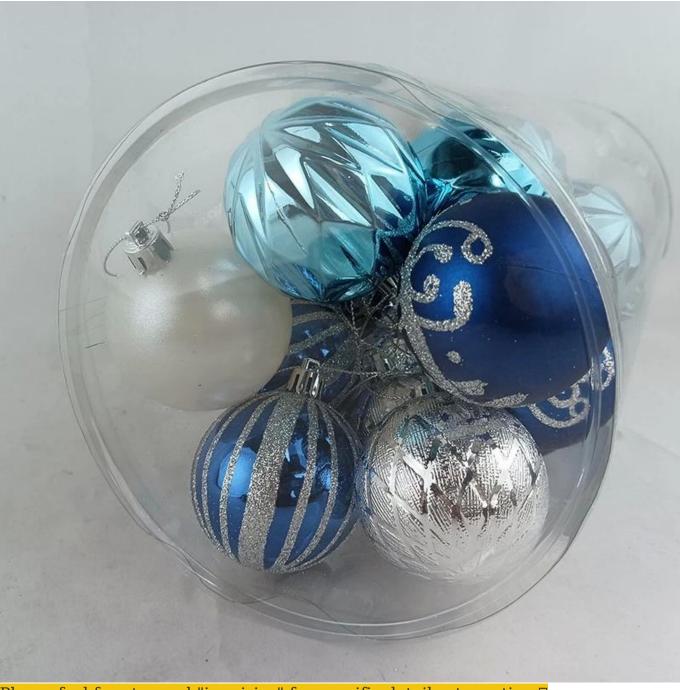

40pcs plastic christmas balls sets for holiday xmas hanging decoration white blue sliver ornaments

Please feel free to send "inquiries" for specific details at any time[]

SHY-YB-01

SHY-YB-05

SHY-YB-08

SHY-YB-02