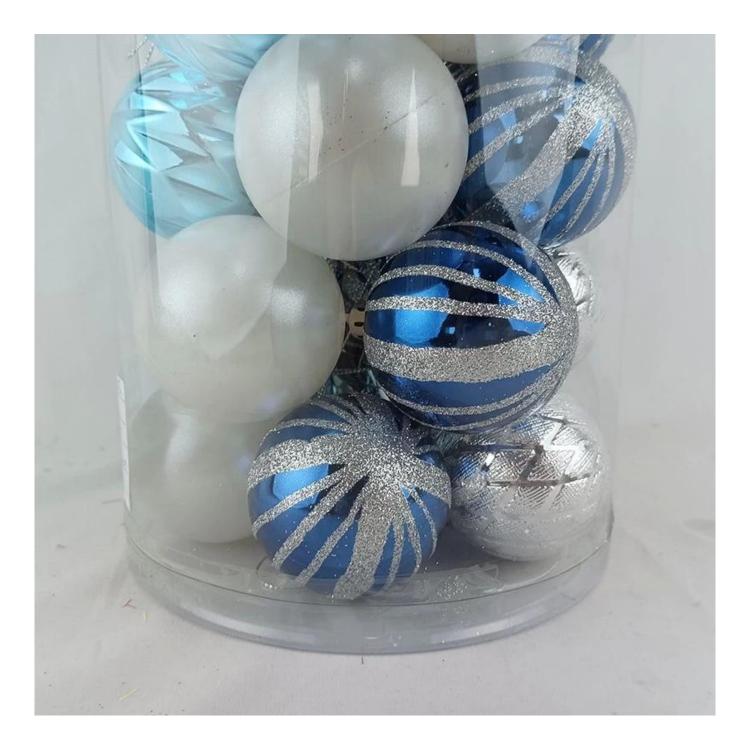

40pcs plastic christmas balls sets for holiday xmas hanging decoration white blue sliver ornaments

Please feel free to send "inquiries" for specific details at any time[]

SHY-YB-01

SHY-YB-05

SHY-YB-08

SHY-YB-02