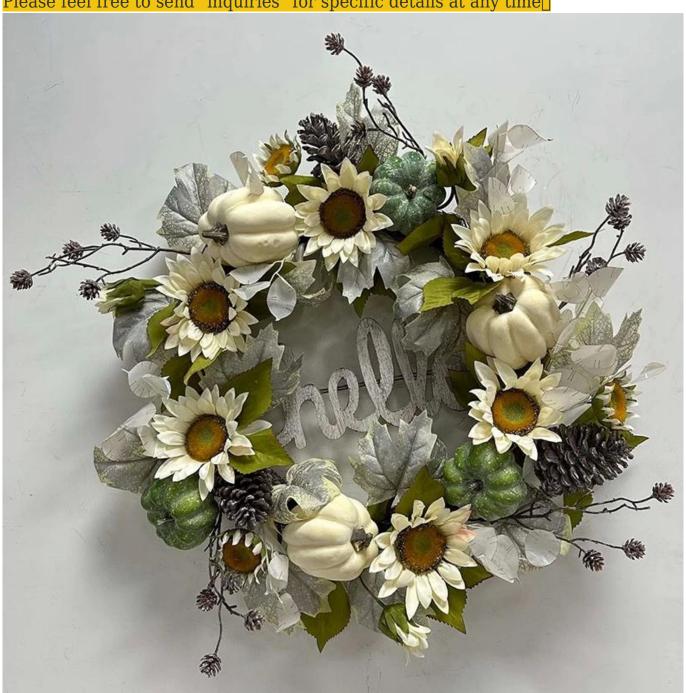

24Inch pumpkin Thanksgiving wreath for wall front door hanging fall harvest decoration DIY design customization: We can modify any ornaments according to your needs, come up with new ideas, and design new wreath decoration

About size:22-30inch or custom, Suitable for indoor and outdoor use Please feel free to send "inquiries" for specific details at any time

Whether you're seeking traditional decorations or want something unique and creative, Senmasine manufacturers offer an abundant selection. Let's embrace the joy and creativity of this festive season together! If you have any further questions, feel free to ask.