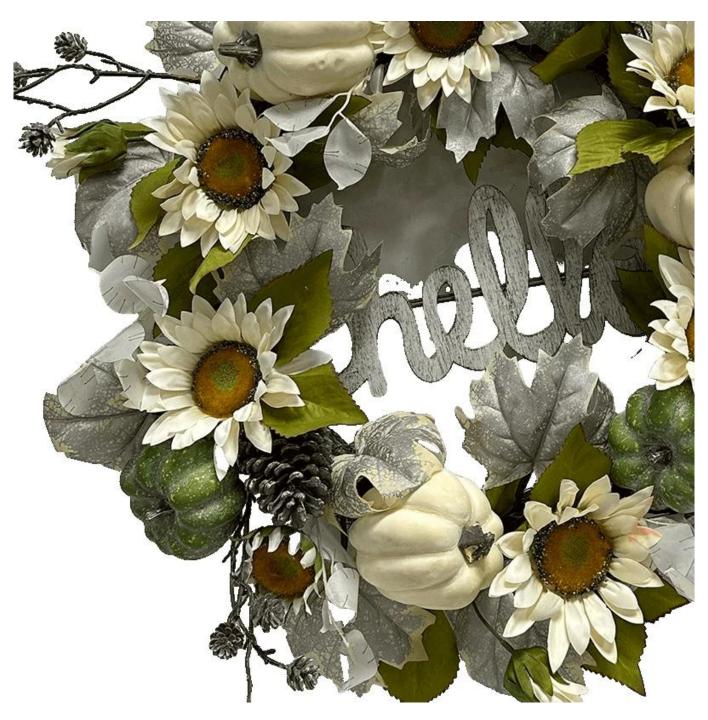

24Inch pumpkin Thanksgiving wreath for wall front door hanging fall harvest decoration DIY design customization: We can modify any ornaments according to your needs, come up with new ideas, and design new wreath decoration

About size:22-30inch or custom, Suitable for indoor and outdoor use Please feel free to send "inquiries" for specific details at any time

Whether you're seeking traditional decorations or want something unique and creative, Senmasine manufacturers offer an abundant selection. Let's embrace the joy and creativity of this festive season together! If you have any further questions, feel free to ask.