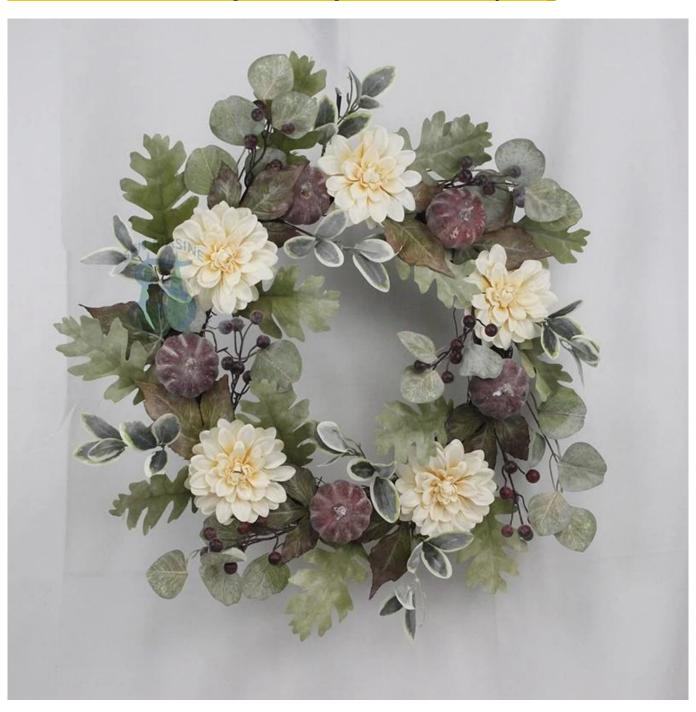

24 inch pumpkin fall harvest wreath with pumpkin pinecones berries artificial peony flower eucalyptus leaves

DIY design customization: We can modify any ornaments according to your needs, come up with new ideas, and design new wreath decoration □