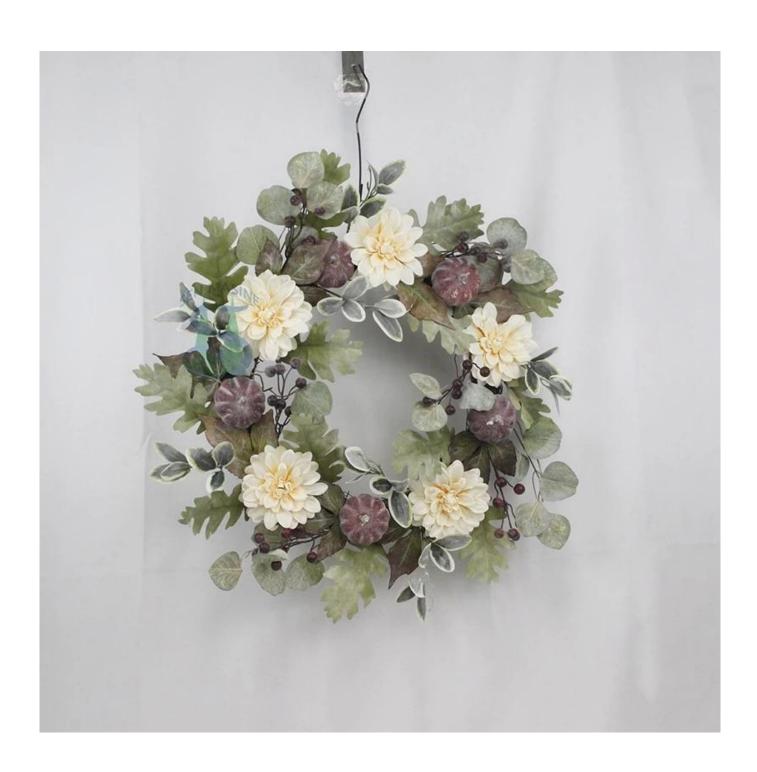

24 inch pumpkin fall harvest wreath with pumpkin pinecones berries artificial peony flower eucalyptus leaves

DIY design customization: We can modify any ornaments according to your needs, come up with new ideas, and design new wreath decoration □