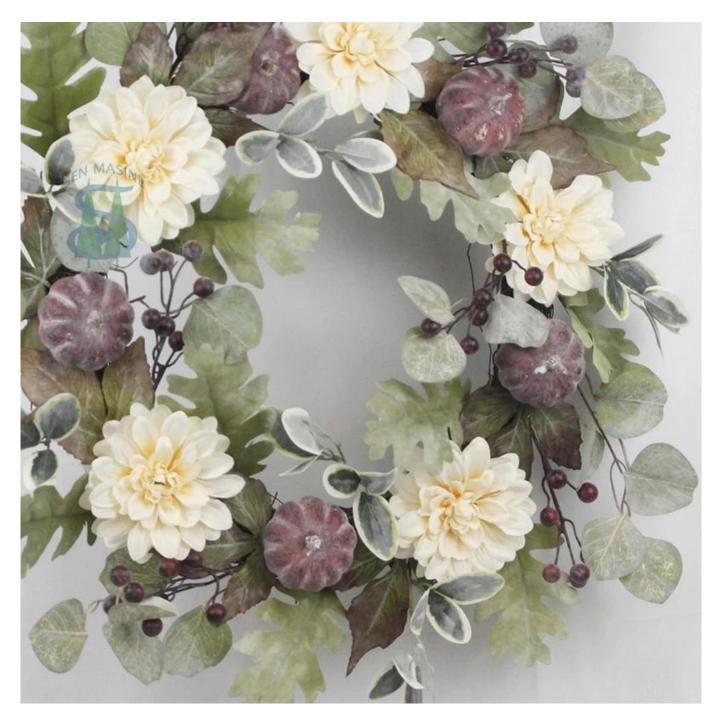

24 inch pumpkin fall harvest wreath with pumpkin pinecones berries artificial peony flower eucalyptus leaves

DIY design customization: We can modify any ornaments according to your needs, come up with new ideas, and design new wreath decoration □