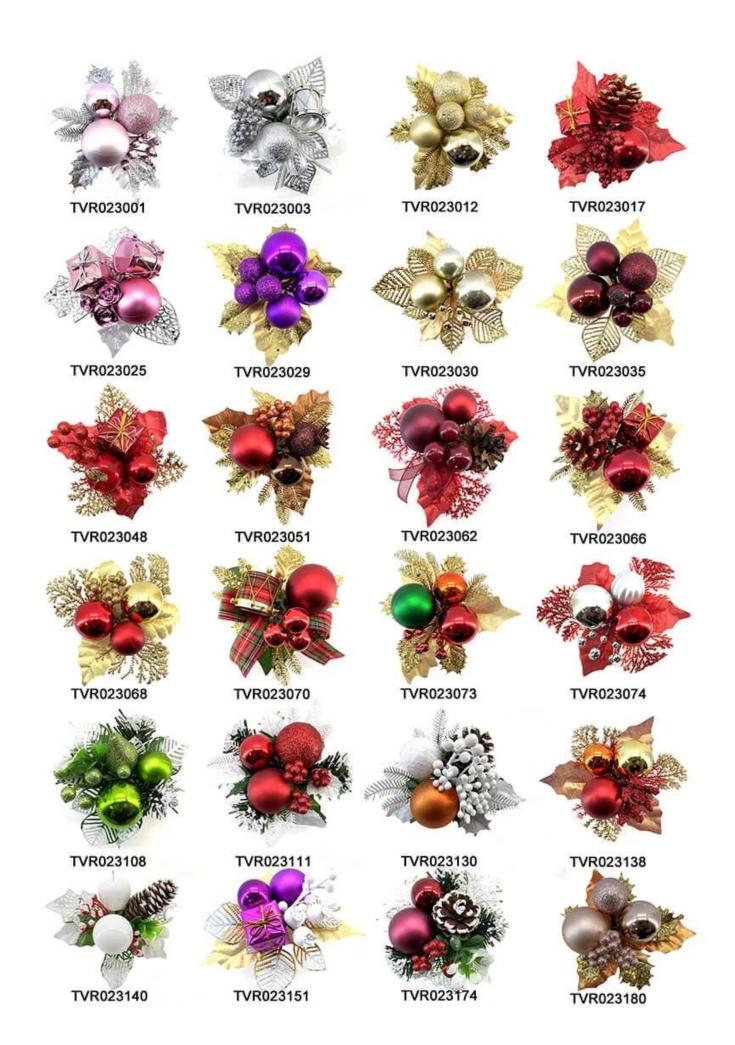

Artificial red berries picks for Christmas Tree Wreath Holiday Home Decoration

Please feel free to send "inquiries" for specific details at any time[]

Whether you're seeking traditional decorations or want something unique and creative,

## **One-stop Procurement**

We Can Provide Multi-category Product Portfolio Design Services, <u>christmas Ball, christmas Tree, christmas Wreath, christmas</u> <u>Garlands, baubles Wreath, baubles Garlands, baubles Conetree, christmas</u> <u>Decoration, pop-up Christmas Tree, disco Mirror Ball, halloween</u> <u>Wreath, halloween Pumpkin, fall Harvest Pumpkin, autumn Wreath, autumn</u> <u>Garlands, easter Egg, easter Wreath</u>