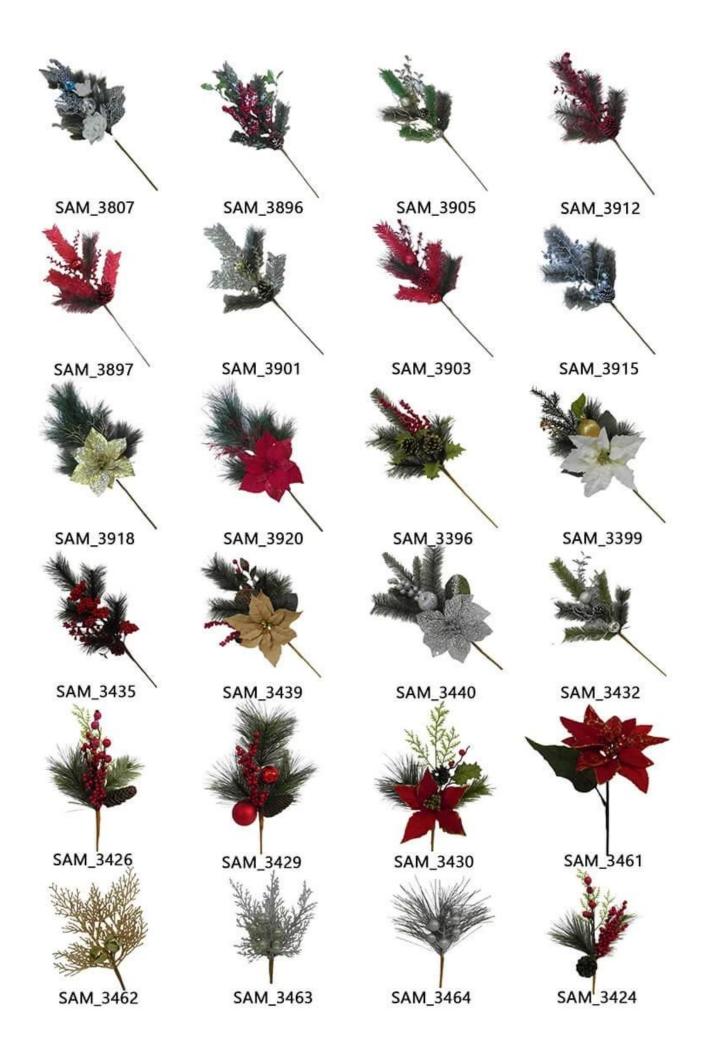

Artificial red berries picks for Christmas Tree Wreath Holiday Home Decoration

Please feel free to send "inquiries" for specific details at any time[]

Whether you're seeking traditional decorations or want something unique and creative,

## **One-stop Procurement**

We Can Provide Multi-category Product Portfolio Design Services, <u>christmas Ball, christmas Tree, christmas Wreath, christmas</u> <u>Garlands, baubles Wreath, baubles Garlands, baubles Conetree, christmas</u> <u>Decoration, pop-up Christmas Tree, disco Mirror Ball, halloween</u> <u>Wreath, halloween Pumpkin, fall Harvest Pumpkin, autumn Wreath, autumn</u> <u>Garlands, easter Egg, easter Wreath</u>