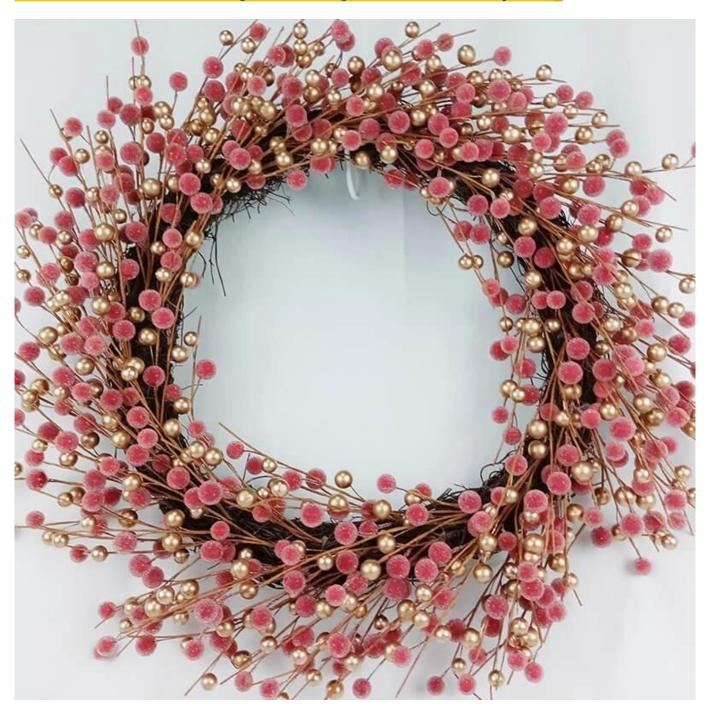

## 24 Inch red berry wreath for front door wall windows hanging decoration

Can be add LED Lights: Adding LED lights will make it more shiny and beautiful at night Multi size: The outer diameter is about 20-30 inches, Can be applied to many places for decoration, decoration for front door and wall.