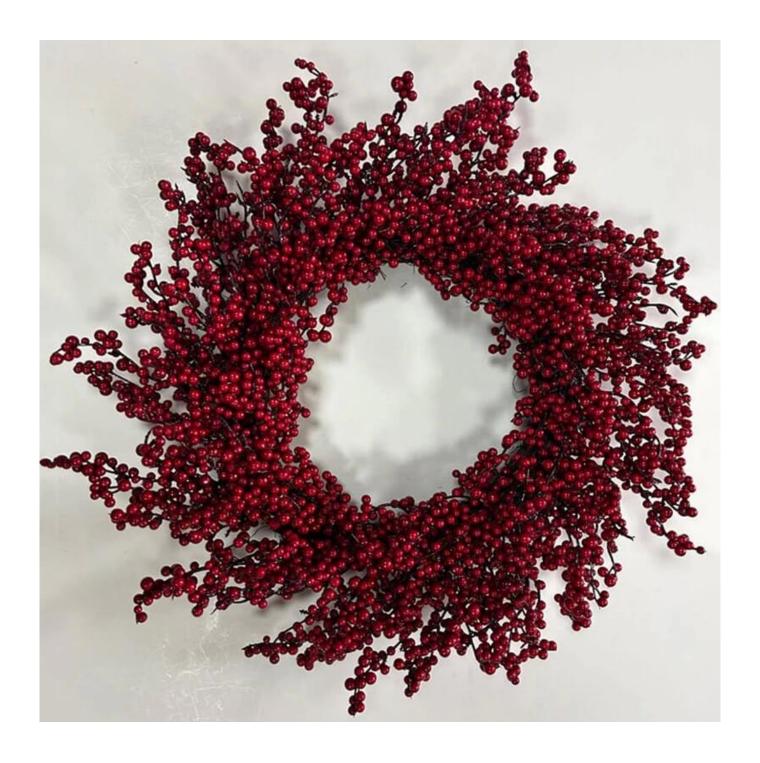

## 24 Inch red berry wreath for front door wall windows hanging decoration

Can be add LED Lights: Adding LED lights will make it more shiny and beautiful at night Multi size: The outer diameter is about 20-30 inches, Can be applied to many places for decoration, decoration for front door and wall.