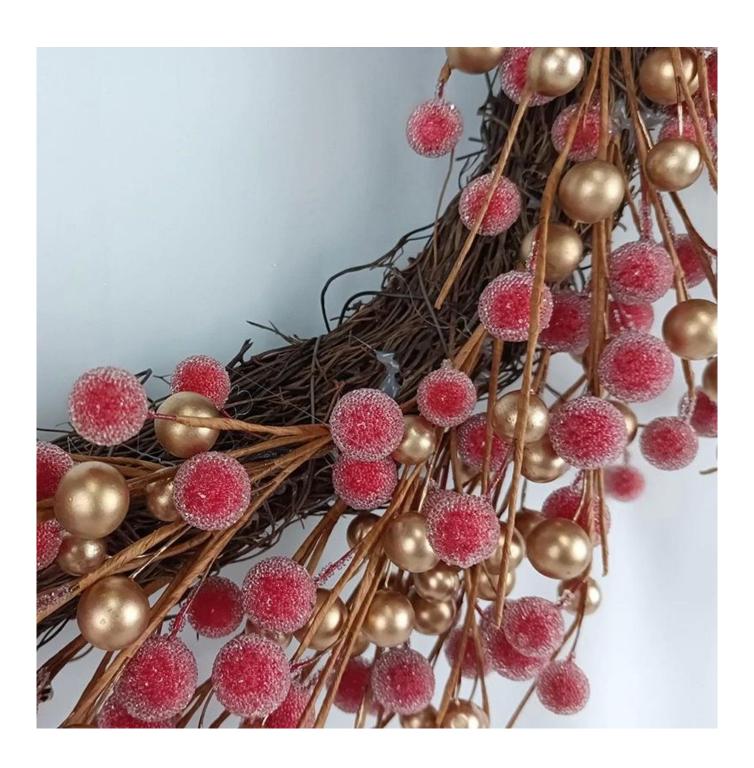

## 24 Inch red berry wreath for front door wall windows hanging decoration

Can be add LED Lights: Adding LED lights will make it more shiny and beautiful at night Multi size: The outer diameter is about 20-30 inches, Can be applied to many places for decoration, decoration for front door and wall.