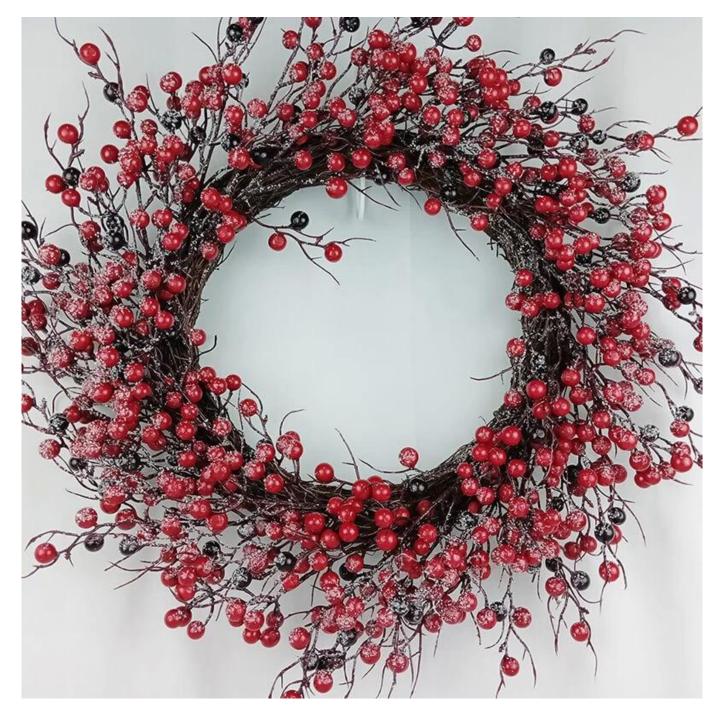

## 24 Inch red berry wreath for front door wall windows hanging decoration

Can be add LED Lights: Adding LED lights will make it more shiny and beautiful at night Multi size: The outer diameter is about 20-30 inches, Can be applied to many places for decoration, decoration for front door and wall.