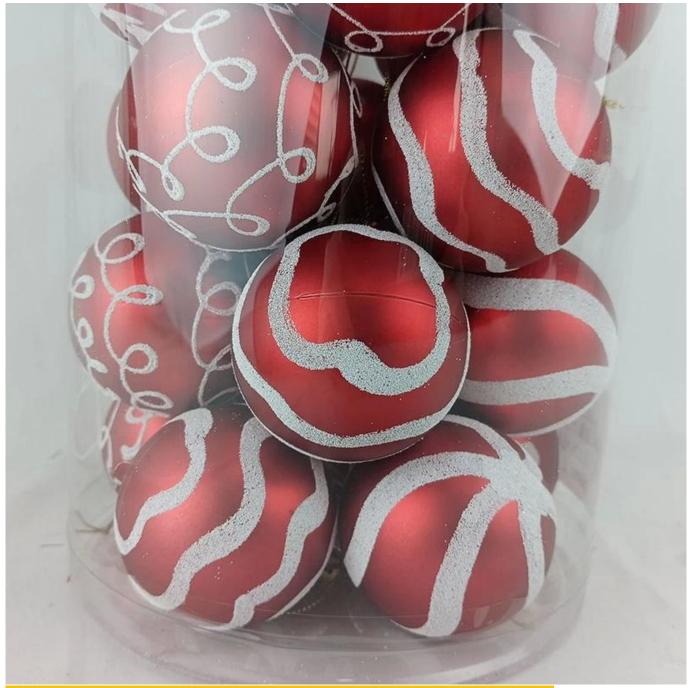

25pcs red christmas ball sets 60mm xmas Paintings ornaments party holiday hanging decoration gifts

Please feel free to send "inquiries" for specific details at any time[]

SHY-YB-01

SHY-YB-05

SHY-YB-08

SHY-YB-02