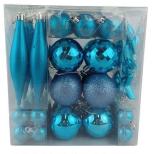

25pcs red christmas ball sets 60mm xmas Paintings ornaments party holiday hanging decoration gifts

Please feel free to send "inquiries" for specific details at any time[]

SHY-YB-01

SHY-YB-05

SHY-YB-08

SHY-YB-02