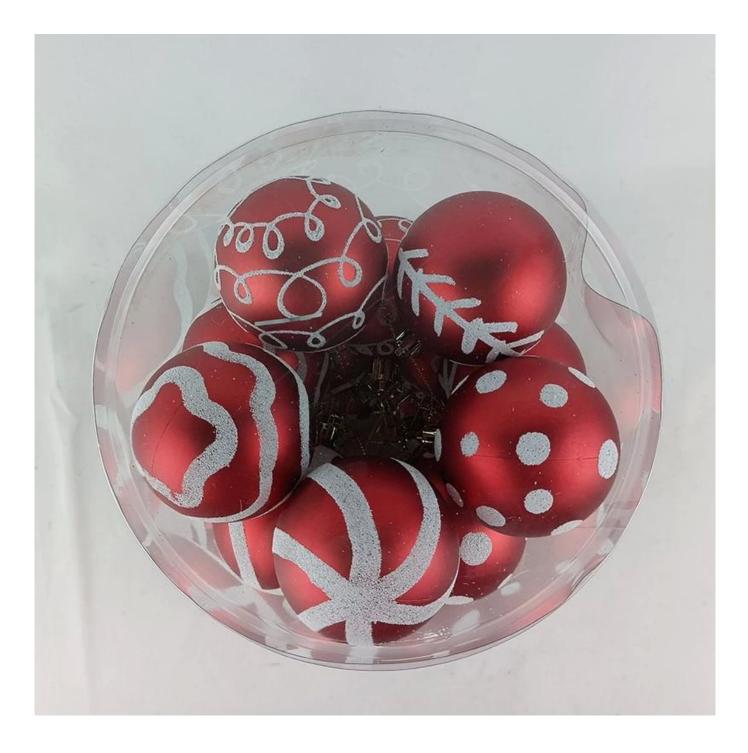

25pcs red christmas ball sets 60mm xmas Paintings ornaments party holiday hanging decoration gifts

Please feel free to send "inquiries" for specific details at any time[]

SHY-YB-01

SHY-YB-05

SHY-YB-08

SHY-YB-02