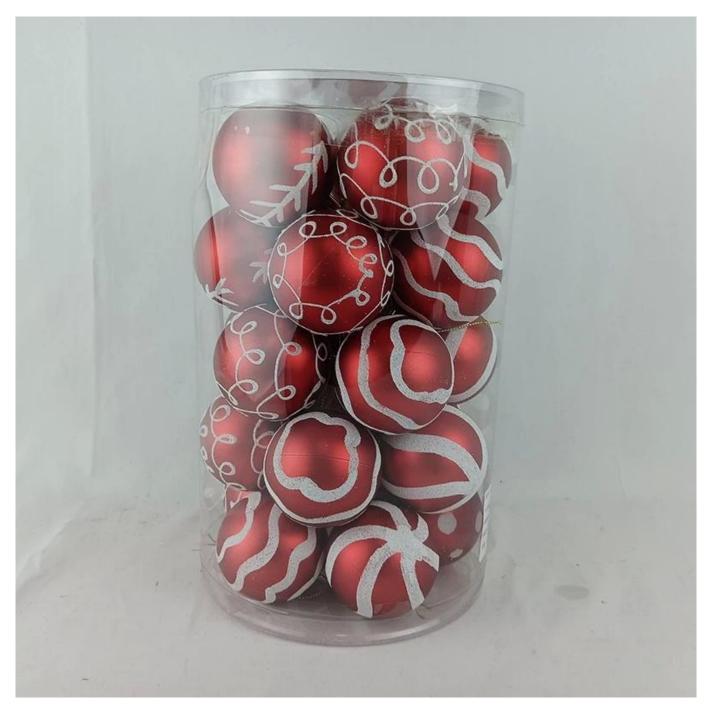

25pcs red christmas ball sets 60mm xmas Paintings ornaments party holiday hanging decoration gifts

Please feel free to send "inquiries" for specific details at any time[]

SHY-YB-01

SHY-YB-05

SHY-YB-08

SHY-YB-02