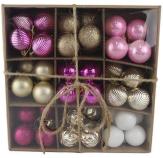

25pcs red christmas ball sets 60mm xmas Paintings ornaments party holiday hanging decoration gifts

Please feel free to send "inquiries" for specific details at any time[]

SHY-YB-01

SHY-YB-05

SHY-YB-08

SHY-YB-02