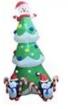

Item No:SI-B087 Description:6FT Pumpkin Adapter:12V DC 1.0A Fan:12V DC 0.8A LED /qty:2LEDs Stakes:4 Ropes:2

Item Not SI-A113 Description: 7FT Christmas Tree Adapter: 12V DC 1,0A Fan: 12VDC 0,8A LED /dgy; 7 white LEDs Stake: 4, Rope: 2

tem No: SI-A111 Description: 7,7FT Christmas Tree Adapter: 12V DC 1.0A Fan: 12VDC 0.8A LED /qty: 4 white LEDs Stake: 4, Rope: 2

Item No: SI-A102 Description: BFT Christmas Tre Adapter: 12V DC 1.0A Fan: 12VDC 0.8A LED /dtyr 6 white LEDs Stake: 4, Rope: 2

Rem No.SH-A102 (white-dot) Description BFT Christmas Tree Adapter: 12V DC 1,25A Fan: 12VDC 0,8A LED /dp; 3 white LEDs, 1 Projector Light (w/o projector light, lower 3 9USC) Stake: 4, Rope: 2

Item No: SI-A102(Snowfake)
Description: 8FT Christmas Tree
Adapte: 12V DC 1,25A
Fan: 12VDC 0,25A
Fan: 12VDC 0,8A
LED (Aty: 3 white LEDs, 1 Projector Light
(w/o projector light, lower 3 9USD)
Stake: 4, Rope: 2