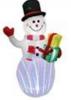

Rem No: SI-A115 Description: 8FT Christmas Tree Adapter: 12V DC 1.0A Fan: 12VDC 0.5A LED /dy: 5 white LEDs Stake: 4, Rope: 2

hem No. St-A001FIGB 6ot) Description: SFT Snowmen Assigner: 12V DCI 0A Fan: 12VDC 08A LED /qy; 2sc white light, 1pc moving FGB Stake: 4, Rope: 2

Rem No. SHA00 PIGBLINE Description: SFT Snowman Adopter: 12V DC1 0A Fan: 12VDC 03A LED Apy: 2pc white layer, 1pc moving RGB Stake: 4, Rooe: 2

Rem No: SI-A001(Sroutake) Description: SIT Srouman Adapter; 12V DC1:DA Fan: 12VDC 08A LED /epr. 2pcs white light, 1pc moking

tem No: SI-A012 Description: 6FT Snor Adapter: 12V DC 1.0A Fan: 12VDC 0.8A LED Apty: 2pc white is RIGB dot (w/o project) 1.56USu) Stake: 4, Rope: 2

Item No: SI-A012 Description: BFT Showman Adapter: 12V DC1 0A Fan: 12VDC 0.8A LED /qty: 1pc white light, 1pc in RGB dot field projector light, to