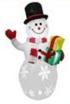

Rem No: SI-A115 Description: 8FT Christmas Tree Adapter: 12V DC 1.0A Fan: 12VDC 0.5A LED /dy: 5 white LEDs Stake: 4, Rope: 2

hem No. St-A001FIGB 6ot) Description: SFT Snowmen Assigner: 12V DCI 0A Fan: 12VDC 08A LED /qy; 2sc white light, 1pc moving FGB Stake: 4, Rope: 2

Rem No. SHA00 PIGBLINE Description: SFT Snowman Adopter: 12V DC1 0A Fan: 12VDC 03A LED Apy: 2pc white layer, 1pc moving RGB Stake: 4, Rooe: 2

Rem No: SI-A001(Sroutake) Description: SIT Srouman Adapter; 12V DC1:DA Fan: 12VDC 08A LED /epr. 2pcs white light, 1pc moking

tem No: SI-A012 Description: 6FT Snor Adapter: 12V DC 1.0A Fan: 12VDC 0.8A LED Apty: 2pc white is RIGB dot (w/o project) 1.56USu) Stake: 4, Rope: 2

Item No: SI-A012 Description: BFT Showman Adapter: 12V DC1 0A Fan: 12VDC 0.8A LED /qty: 1pc white light, 1pc in RGB dot field projector light, to