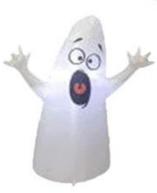

Item No:SI-B155 Description:4FT Cute Ghost Adapter:12VDC 0.6A Fan:12VDC 0.5A LED /qty:1 LED Stake:4 Rope:2

Item No:SI-B152 Description:4.5FT Ghost Adapter:12V DC0.6A Fan:12VDC 0.5A LED /qty:2 LEDs Stake:4 Rope:2