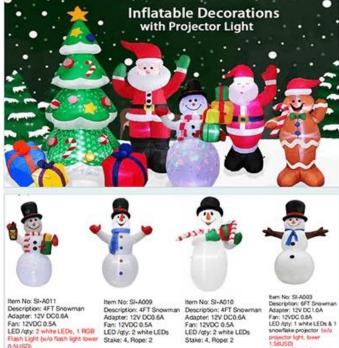

Rem No: SI-A115 Description: 8FT Christmas Tree Adapter: 12V DC 1.0A Fan: 12VDC 0.5A LED /dy: 5 white LEDs Stake: 4, Rope: 2

hem No. St-A001FIGB 6ot) Description: SFT Snowmen Assigner: 12V DCI 0A Fan: 12VDC 08A LED /qy; 2sc white light, 1pc moving FGB Stake: 4, Rope: 2

Rem No. SHA00 PIGBLINE Description: SFT Snowman Adopter: 12V DC1 0A Fan: 12VDC 03A LED Apy: 2pc white layer, 1pc moving RGB Stake: 4, Rooe: 2

Rem No: SI-A001(Sroutake) Description: SIT Srouman Adapter; 12V DC1:DA Fan: 12VDC 08A LED /epr. 2pcs white light, 1pc moking

tem No: SI-A012 Description: 6FT Snor Adapter: 12V DC 1.0A Fan: 12VDC 0.8A LED Apty: 2pc white is RIGB dot (w/o project) 1.56USu) Stake: 4, Rope: 2

Item No: SI-A012 Description: BFT Showman Adapter: 12V DC1 0A Fan: 12VDC 0.8A LED /qty: 1pc white light, 1pc in RGB dot field projector light, to