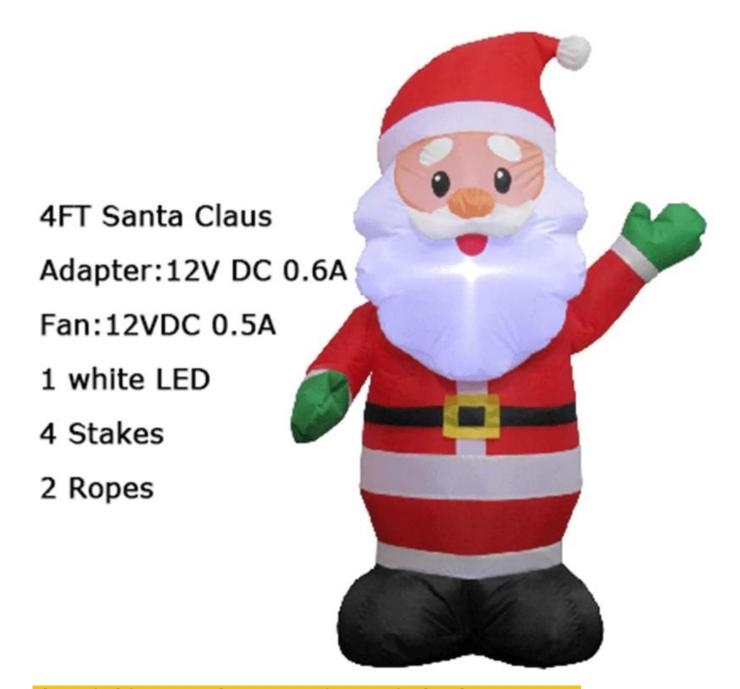

4ft 5ft 6ft Blow Up Xmas Inflatables Decoration Holiday Winter Indoor Outdoor Christmas Santa Claus Inflatable

Material: 210T polyester fiber (polyester)

2 white LED

4 Stakes

2 Ropes

The finished product includes: product, fan, lamp, transformer, neutral manual, and

corresponding accessories, which can be directly plugged in for use Protection level: IP44 for indoor and outdoor use.









Please feel free to send "inquiries" for specific details at any time



Item No:SI-B107
Description:4FT Spider
Adapter:12V DC0.6A
Fan:12VDC 0.5A
LED /qty:1 white LED & Multi moving
projector light( without projector
light,lower 1.56USD)

Item No:SI-B105
Description:6FT Spider
Adapter:12V DC0.6A
Fan:12VDC 0.5A
LED /qty: 1 white LED & Multi
moving projector light( without
projector light, lower 1.56USD)
Stake:4 Rope:2

Item No:SI-B102
Description:12FT Spider
Adapter:12V DC1.0A
Fan:12VDC 0.8A
LED /qty:1 white LED & Multi moving
projector light( without projector
light,lower 1.56USD)
Stake:4 Rope:2

Item No:SI-B104 Description:12FT Purple Spider Adapter:12V DC1.0A Fan:12VDC 0.8A LED /qty:1 white LED Stake:4 Rope:2



Stake:4 Rope:2

Item No:SI-B071 Description:4FT Pumpkin Adapter:12V DC0.6A