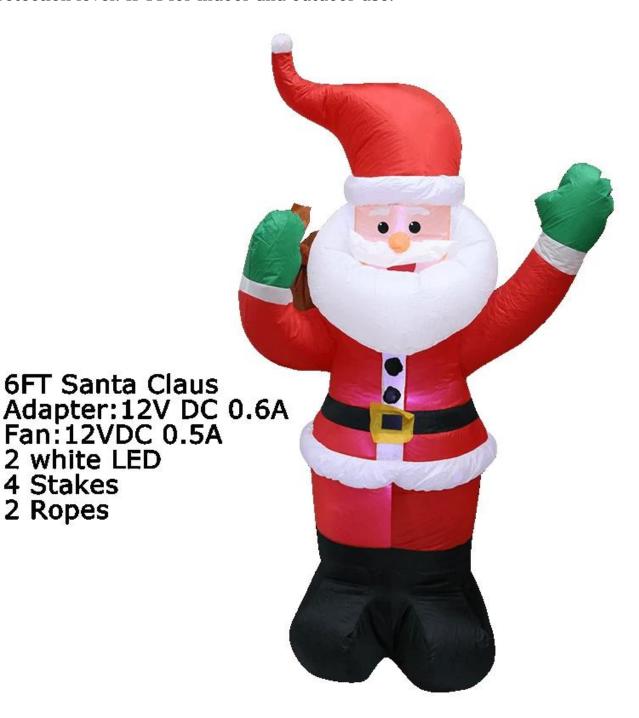

Item No: SI-A000Star1
Description: 6FT Santa
Adapter: 120 Ct. 125A
Fan: 12VDC 0:8A
LED /sty: 4 white LEDs, 1 white dot light (m/o
projector fact), lower 1.5USD)
Stake: 4, Rope: 2

Rem No: SI-A104 Description: 8FT Christmas Tre Adapter: 12V DC 1.0A Fan: 12VDC 0.8A LED /qty: 6 white LEDs Stake: 4, Rope: 2