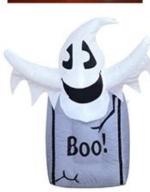

Item No:SI-B163 Description: 3.5FT Ghost Adapter:12VDC 0.6A Fan:12VDC 0.5A LED /qty:2 LEDs Stake:4 Rope:2

Item No:SI-B164 Description:4FT Ghost Adapter:12VDC 0.6A Fan:12VDC 0.5A LED /qty:1 LED Stake:4 Rope:2