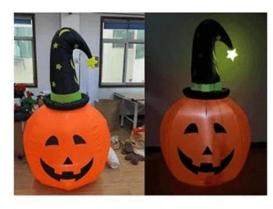

Item No:SI-B104 Description:12FT Purple Spider Adapter:12V DC1.0A Fan:12VDC 0.8A LED /qty:1 white LED Stake:4 Rope:2

Stake:4 Rope:2

Item No:SI-B071 Description:4FT Pumpkin Adapter:12V DC0.6A Fan:12V DC 0.5A LED /qty:3LEDs Stakes:4 Ropes:2

Item No:SI-B085 Description:6FT Pumpkin Adapter:12V DC 1.0A Fan:12V DC 0.8A LED /qty:3LEDs Stakes:4 Ropes:2

Item No:SI-B086 Description:6FT Cat Pumpkin Adapter:12V DC 1.0A Fan:12V DC 0.8A LED /qty:2LEDs & 2 RGB Stakes:4 Ropes:2