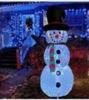

Rem No: SI-A115 Description: 8FT Christmas Tree Adapter: 12V DC 1.0A Fan: 12VDC 0.5A LED /dy: 5 white LEDs Stake: 4, Rope: 2

hem No. St-A001FIGB 6ot) Description: SFT Snowmen Assigner: 12V DCI 0A Fan: 12VDC 08A LED /qy; 2sc white light, 1pc moving FGB Stake: 4, Rope: 2

Rem No. SHA00 PIGBLINE Description: SFT Snowman Adopter: 12V DC1 0A Fan: 12VDC 03A LED Apy: 2pc white layer, 1pc moving RGB Stake: 4, Rooe: 2

Rem No: SI-A001(Sroutake) Description: SIT Srouman Adapter; 12V DC1:DA Fan: 12VDC 08A LED /epr. 2pcs white light, 1pc moking