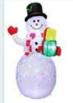

Rem No: SI-A115 Description: 8FT Christmas Tree Adapter: 12V DC 1.0A Fan: 12VDC 0.5A LED /dy: 5 white LEDs Stake: 4, Rope: 2

hem No. St-A001FIGB 6ot) Description: SFT Snowmen Assigner: 12V DCI 0A Fan: 12VDC 08A LED /qy; 2sc white light, 1pc moving FGB Stake: 4, Rope: 2

Rem No. SHA00 PIGBLINE Description: SFT Snowman Adopter: 12V DC1 0A Fan: 12VDC 03A LED Apy: 2pc white layer, 1pc moving RGB Stake: 4, Rooe: 2

Rem No: SI-A001(Sroutake) Description: SIT Srouman Adapter; 12V DC1:DA Fan: 12VDC 08A LED /epr. 2pcs white light, 1pc moking

tem No: SI-A012 Description: 6FT Snor Adapter: 12V DC 1.0A Fan: 12VDC 0.8A LED Apty: 2pc white is RIGB dot (w/o project) 1.56USu) Stake: 4, Rope: 2

Item No: SI-A012 Description: BFT Showman Adapter: 12V DC1 0A Fan: 12VDC 0.8A LED /qty: 1pc white light, 1pc in RGB dot field projector light, to