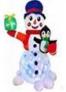

tem No: SI-A012 Description: 6FT Snor Adapter: 12V DC 1.0A Fan: 12VDC 0.8A LED Apty: 2pc white is RIGB dot (w/o project) 1.56USu) Stake: 4, Rope: 2

Item No: SI-A012 Description: BFT Showman Adapter: 12V DC1 0A Fan: 12VDC 0.8A LED /qty: 1pc white light, 1pc in RGB dot field projector light, to

Bern No: Si-A Description: 20FT Snowman Adapter: 12V DC2\*2:SA Fan: 12VDC 2\*2:SA Fan: 12VDC 2\*2:SA LED /8ty-4pc white light, 1pc moving Ri dot (wir proprietor light, lower 1:58USD) Stake: 4, Rope: 2