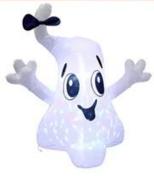

Item No:SI-B96 Description: 5FT Adapter:12VDC 0.6A Fan:12VDC 0.5A LED /qty: 3 LEDs Stake:4 Rope:2

Item No:SI-B109 Description:5FT Adapter:12VDC 1.0A Fan:12VDC 0.8A LED /qty:3 LEDs Stake:4 Rope:2

Stake: 4, Rope: 2