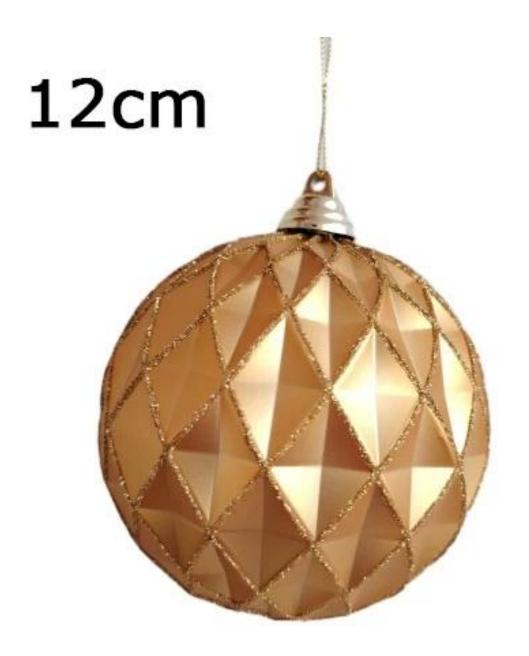

$12\mathrm{cm}$  shatterproof christmas baubles Special shaped hanging ornaments Unique Xmas Pendant plastic ball

## 12cm

Please feel free to send "inquiries" for specific details at any time□

Whether you're seeking traditional decorations or want something unique and creative, Senmasine manufacturers offer an abundant selection. Let's embrace the joy and creativity of this festive season together! If you have any further questions, feel free to ask.