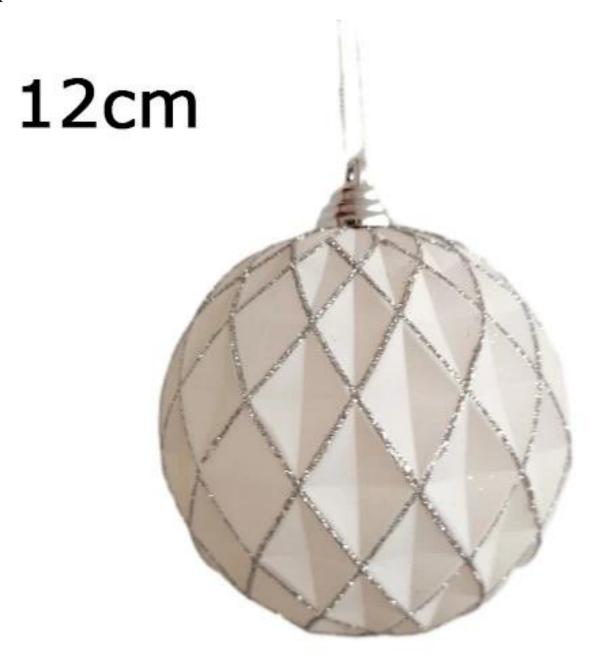

$12\mathrm{cm}$  shatterproof christmas baubles Special shaped hanging ornaments Unique Xmas Pendant plastic ball

## 12cm

Please feel free to send "inquiries" for specific details at any time□

Whether you're seeking traditional decorations or want something unique and creative, Senmasine manufacturers offer an abundant selection. Let's embrace the joy and creativity of this festive season together! If you have any further questions, feel free to ask.