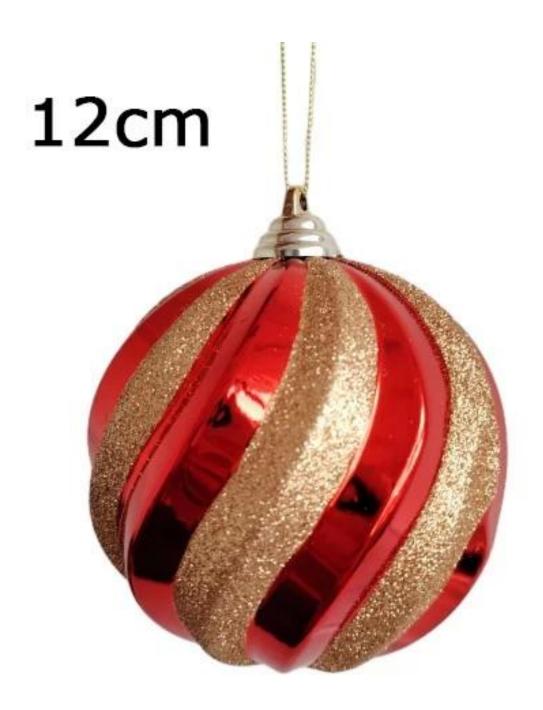

$12\mathrm{cm}$  shatterproof christmas baubles Special shaped hanging ornaments Unique Xmas Pendant plastic ball

## 12cm

Please feel free to send "inquiries" for specific details at any time□

Whether you're seeking traditional decorations or want something unique and creative, Senmasine manufacturers offer an abundant selection. Let's embrace the joy and creativity of this festive season together! If you have any further questions, feel free to ask.