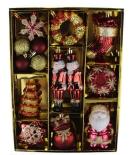

shatterproof christmas ornaments for tree hanging xmas decoration red gold soldier snowman gifts

Please feel free to send "inquiries" for specific details at any time[

SHY-YB-01

SHY-YB-05

SHY-YB-08

SHY-YB-02