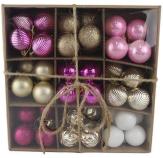

shatterproof christmas ornaments for tree hanging xmas decoration red gold soldier snowman gifts

Please feel free to send "inquiries" for specific details at any time[

SHY-YB-01

SHY-YB-05

SHY-YB-08

SHY-YB-02