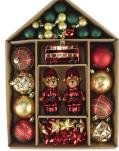

shatterproof christmas ornaments for tree hanging xmas decoration red gold soldier snowman gifts

Please feel free to send "inquiries" for specific details at any time[

SHY-YB-01

SHY-YB-05

SHY-YB-08

SHY-YB-02