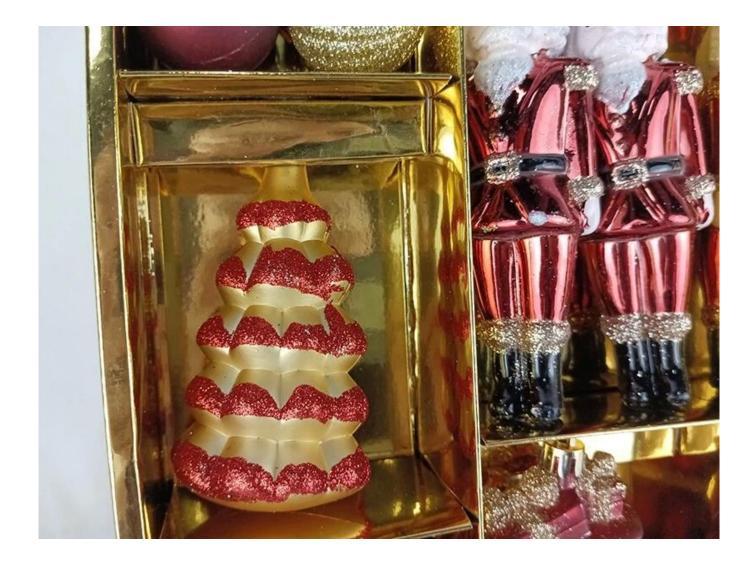

shatterproof christmas ornaments for tree hanging xmas decoration red gold soldier snowman gifts

Please feel free to send "inquiries" for specific details at any time[

SHY-YB-01

SHY-YB-05

SHY-YB-08

SHY-YB-02