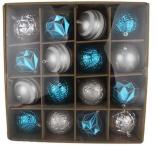

shatterproof christmas ornaments for tree hanging xmas decoration red gold soldier snowman gifts

Please feel free to send "inquiries" for specific details at any time[

SHY-YB-01

SHY-YB-05

SHY-YB-08

SHY-YB-02