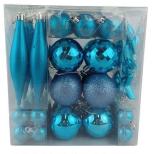

shatterproof christmas ornaments for tree hanging xmas decoration red gold soldier snowman gifts

Please feel free to send "inquiries" for specific details at any time[

SHY-YB-01

SHY-YB-05

SHY-YB-08

SHY-YB-02