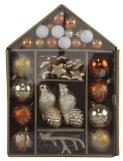

shatterproof christmas ornaments for tree hanging xmas decoration red gold soldier snowman gifts

Please feel free to send "inquiries" for specific details at any time[

SHY-YB-01

SHY-YB-05

SHY-YB-08

SHY-YB-02