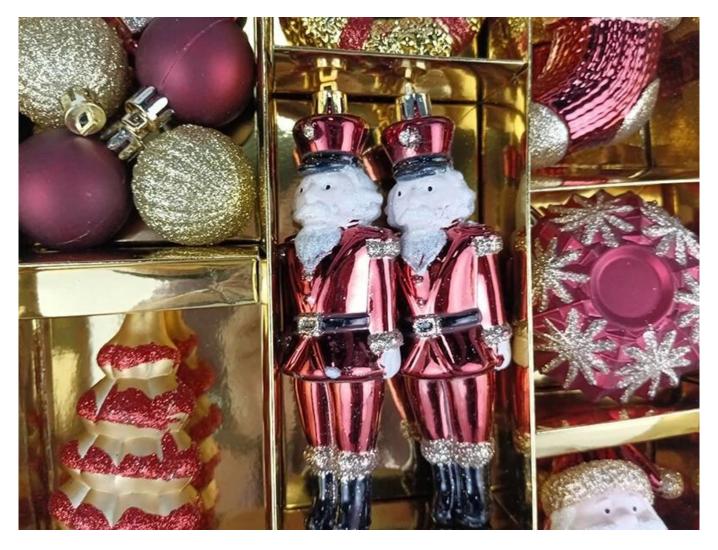

shatterproof christmas ornaments for tree hanging xmas decoration red gold soldier snowman gifts

Please feel free to send "inquiries" for specific details at any time[

SHY-YB-01

SHY-YB-05

SHY-YB-08

SHY-YB-02