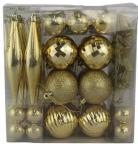

shatterproof christmas ornaments for tree hanging xmas decoration red gold soldier snowman gifts

Please feel free to send "inquiries" for specific details at any time[

SHY-YB-01

SHY-YB-05

SHY-YB-08

SHY-YB-02