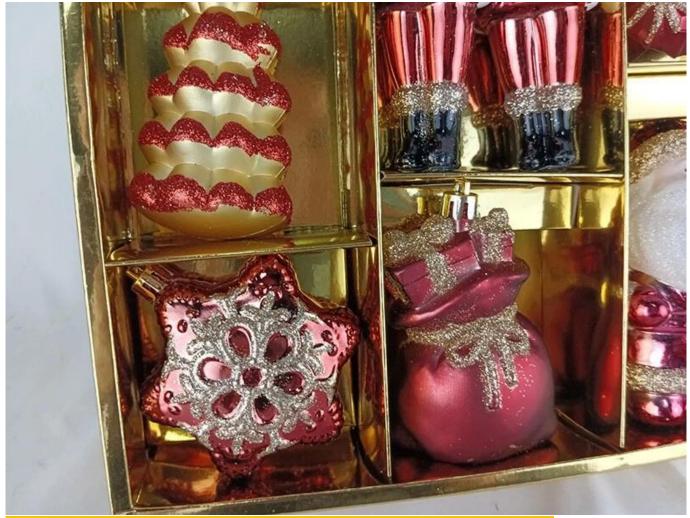

shatterproof christmas ornaments for tree hanging xmas decoration red gold soldier snowman gifts

Please feel free to send "inquiries" for specific details at any time[

SHY-YB-01

SHY-YB-05

SHY-YB-08

SHY-YB-02