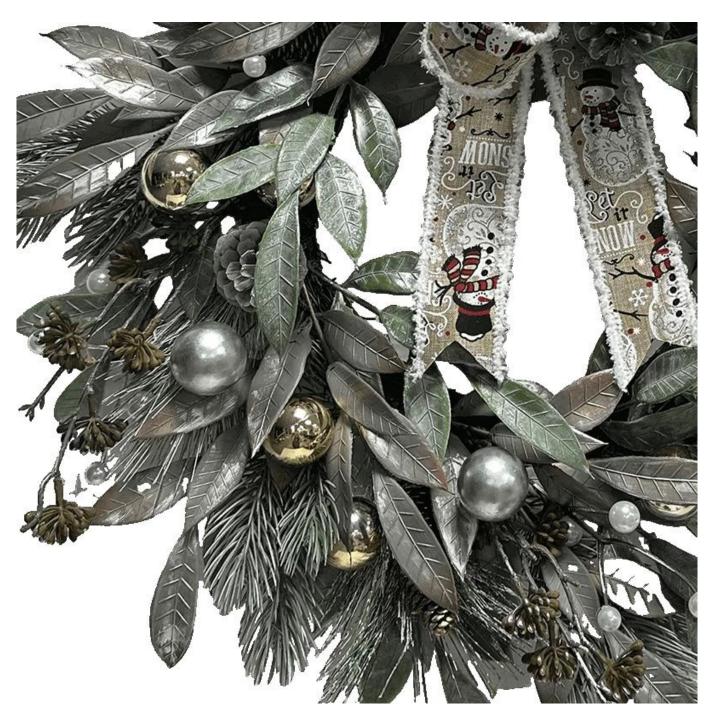

24Inch silver Christmas wreath for wall front door hanging holiday festival decoration DIY design customization: We can modify any ornaments according to your needs, come up with new ideas, and design new swag decoration []

About size:22-30inch or custom, Suitable for indoor and outdoor use Please feel free to send "inquiries" for specific details at any time

Whether you're seeking traditional decorations or want something unique and creative, Senmasine manufacturers offer an abundant selection. Let's embrace the joy and creativity of this festive season together! If you have any further questions, feel free to ask.