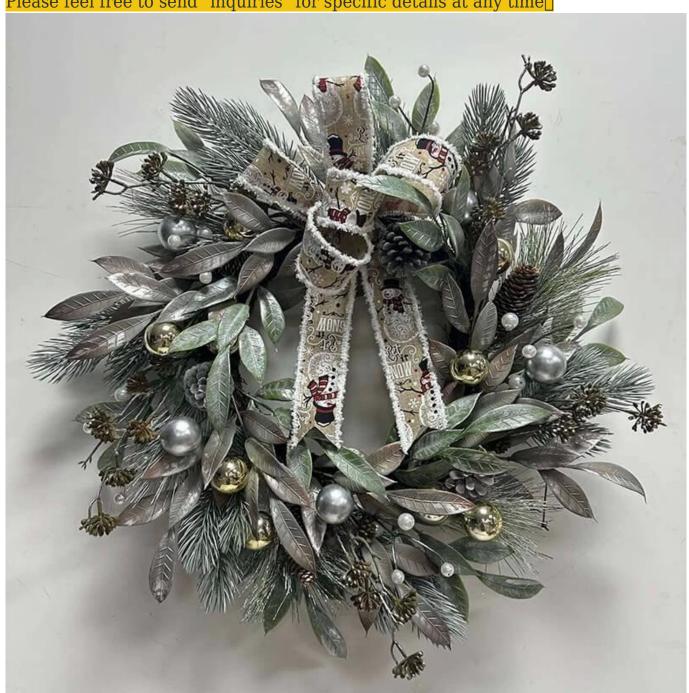

24Inch silver Christmas wreath for wall front door hanging holiday festival decoration DIY design customization: We can modify any ornaments according to your needs, come up with new ideas, and design new swag decoration []

About size:22-30inch or custom, Suitable for indoor and outdoor use Please feel free to send "inquiries" for specific details at any time

Whether you're seeking traditional decorations or want something unique and creative, Senmasine manufacturers offer an abundant selection. Let's embrace the joy and creativity of this festive season together! If you have any further questions, feel free to ask.