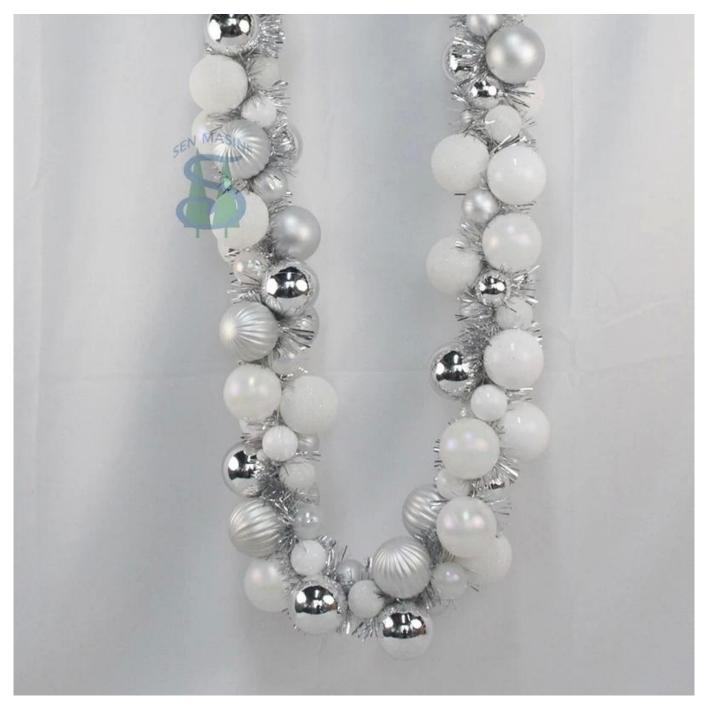

6ft silver bauble garland with tinsel white balls ornaments Christmas front door hanging decoration

DIY design customization:We can modify any ornaments according to your needs, come up with new ideas, and design new swag decoration  $\square$ 

About size:6-9ft or custom, Suitable for indoor and outdoor use Please feel free to send "inquiries" for specific details at any time

Whether you're seeking traditional decorations or want something unique and creative, Senmasine manufacturers offer an abundant selection. Let's embrace the joy and creativity of this festive season together! If you have any further questions, feel free to ask.