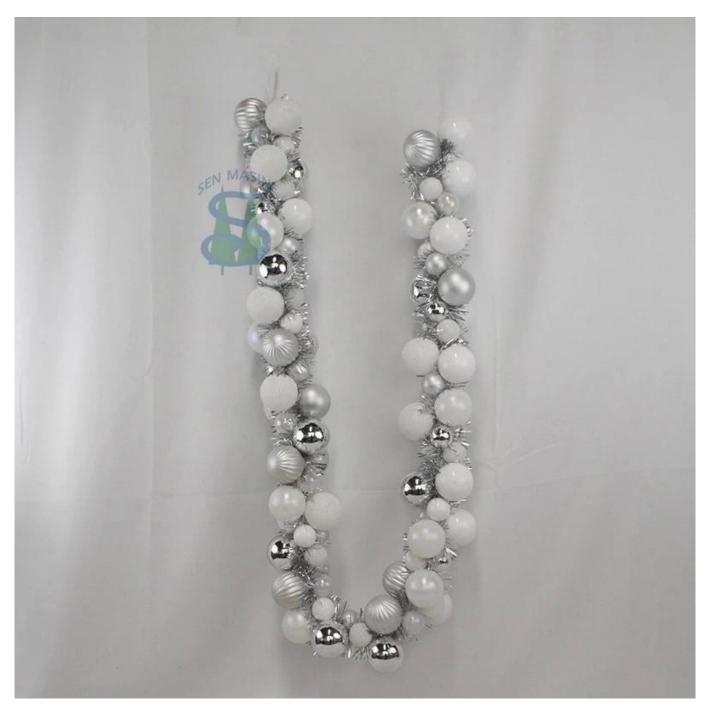

6ft silver bauble garland with tinsel white balls ornaments Christmas front door hanging decoration

DIY design customization:We can modify any ornaments according to your needs, come up with new ideas, and design new swag decoration  $\square$ 

About size:6-9ft or custom, Suitable for indoor and outdoor use Please feel free to send "inquiries" for specific details at any time

Whether you're seeking traditional decorations or want something unique and creative, Senmasine manufacturers offer an abundant selection. Let's embrace the joy and creativity of this festive season together! If you have any further questions, feel free to ask.