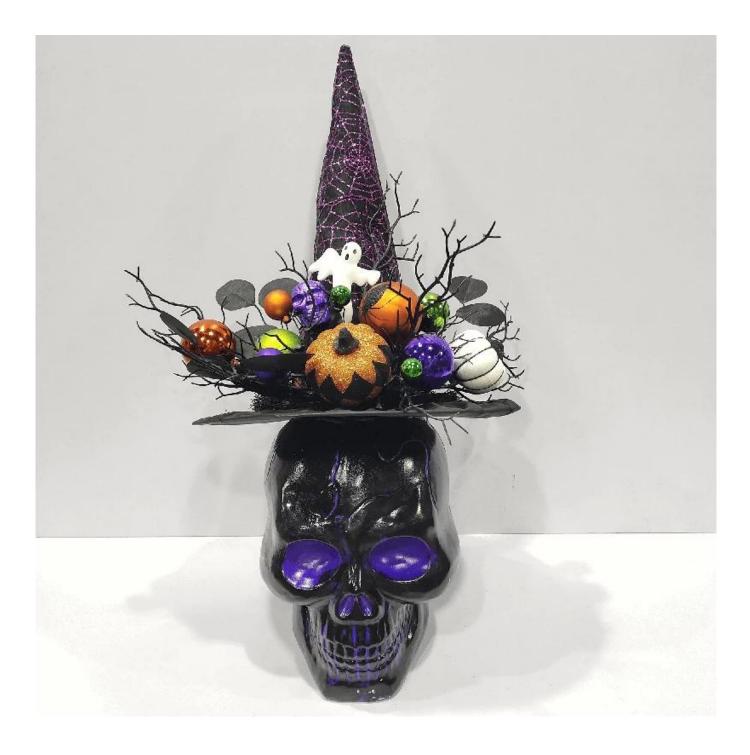

2. Vivid Halloween Decoration: Terrifying skull and black flower decoration, black spider webs in the center, black and purple artificial flowers,wide range of styles and types can be designed and customized

Multi size: The outer diameter is about 15-30 inches, Can be applied to many places for decoration, enough as Halloween decoration for front door and wall.
High Quality: The hanging halloween decoration is made of high quality plastic, foam and fabric, it is durable and vivid. They're packed in box to prevent them from being damaged on the way.

Using these skeleton skulls as Halloween decorations, you can create a unique and fun atmosphere in your home or store. Place them at your door or window or hang them on the walls to showcase your Halloween spirit. You can also incorporate them into Halloween parties or use them to decorate spooky party, making your celebrations even more vibrant.