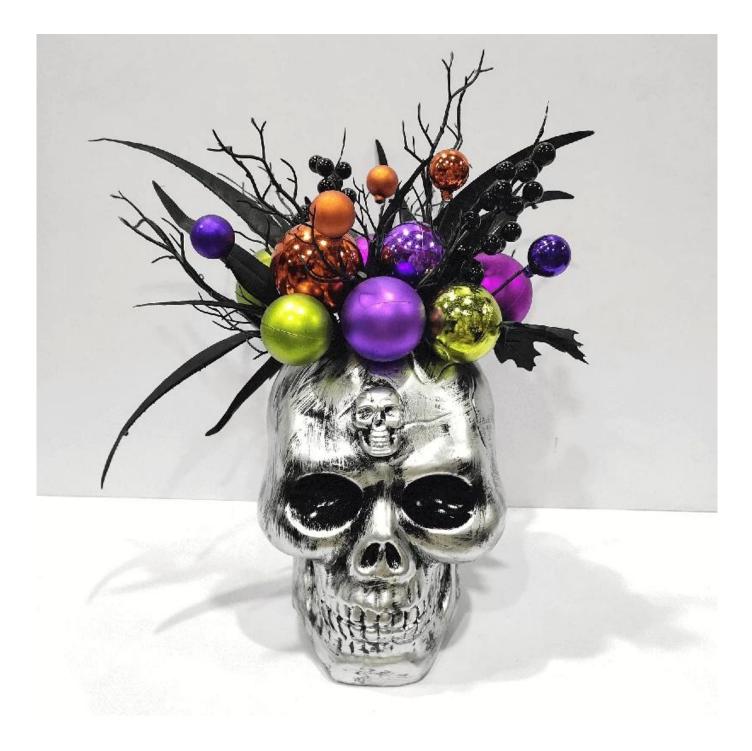

2. Vivid Halloween Decoration: Terrifying skull and black flower decoration, black spider webs in the center, black and purple artificial flowers,wide range of styles and types can be designed and customized

Multi size: The outer diameter is about 15-30 inches, Can be applied to many places for decoration, enough as Halloween decoration for front door and wall.
High Quality: The hanging halloween decoration is made of high quality plastic, foam and fabric, it is durable and vivid. They're packed in box to prevent them from being damaged on the way.

Using these skeleton skulls as Halloween decorations, you can create a unique and fun atmosphere in your home or store. Place them at your door or window or hang them on the walls to showcase your Halloween spirit. You can also incorporate them into Halloween parties or use them to decorate spooky party, making your celebrations even more vibrant.