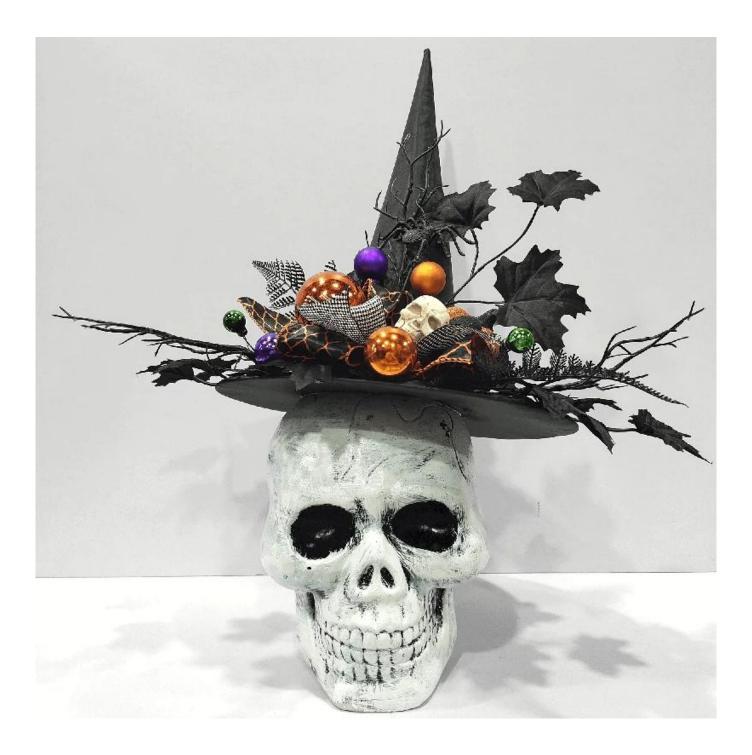

2. Vivid Halloween Decoration: Terrifying skull and black flower decoration, black spider webs in the center, black and purple artificial flowers,wide range of styles and types can be designed and customized

Multi size: The outer diameter is about 15-30 inches, Can be applied to many places for decoration, enough as Halloween decoration for front door and wall.
High Quality: The hanging halloween decoration is made of high quality plastic, foam and fabric, it is durable and vivid. They're packed in box to prevent them from being damaged on the way.

Using these skeleton skulls as Halloween decorations, you can create a unique and fun atmosphere in your home or store. Place them at your door or window or hang them on the walls to showcase your Halloween spirit. You can also incorporate them into Halloween parties or use them to decorate spooky party, making your celebrations even more vibrant.