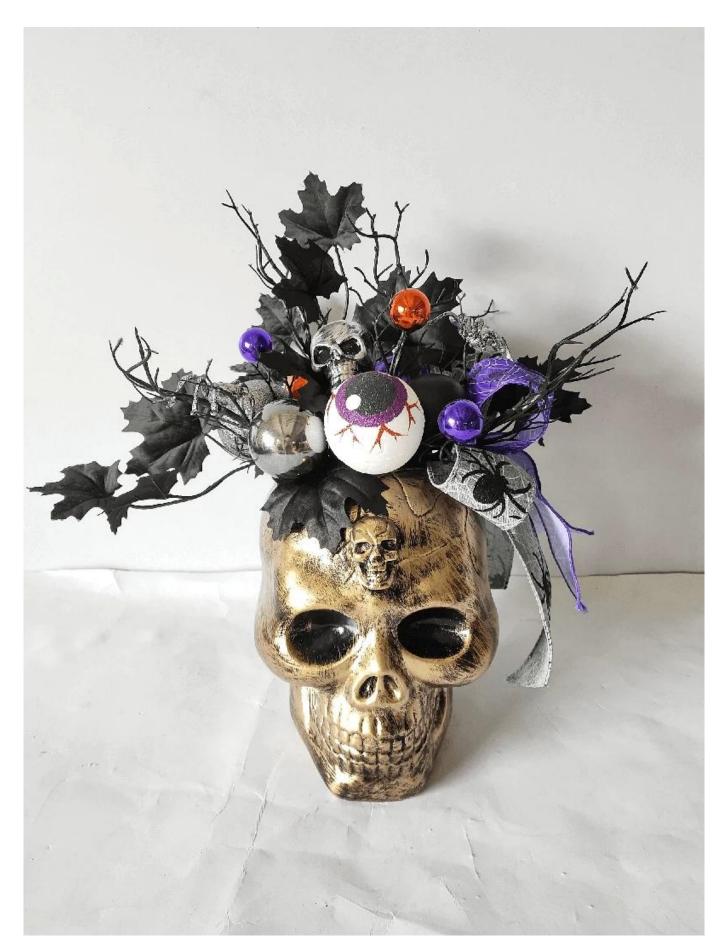

2. Vivid Halloween Decoration: Terrifying skull and black flower decoration, black spider webs in the center, black and purple artificial flowers,wide range of styles and types can be designed and customized

Multi size: The outer diameter is about 15-30 inches, Can be applied to many places for decoration, enough as Halloween decoration for front door and wall.
High Quality: The hanging halloween decoration is made of high quality plastic, foam and fabric, it is durable and vivid. They're packed in box to prevent them from being damaged on the way.

Using these skeleton skulls as Halloween decorations, you can create a unique and fun atmosphere in your home or store. Place them at your door or window or hang them on the walls to showcase your Halloween spirit. You can also incorporate them into Halloween parties or use them to decorate spooky party, making your celebrations even more vibrant.