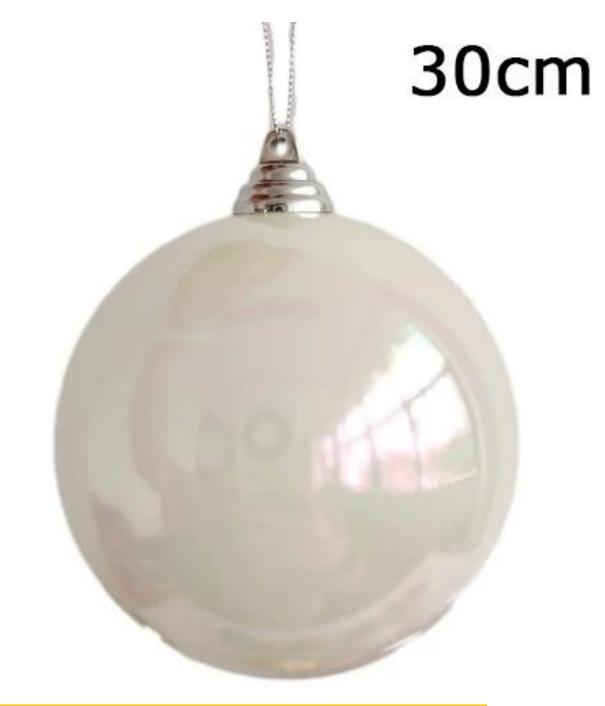

rainbow special shaped baubles ball for Christmas party hanging decor Shatterproof plastic ornaments