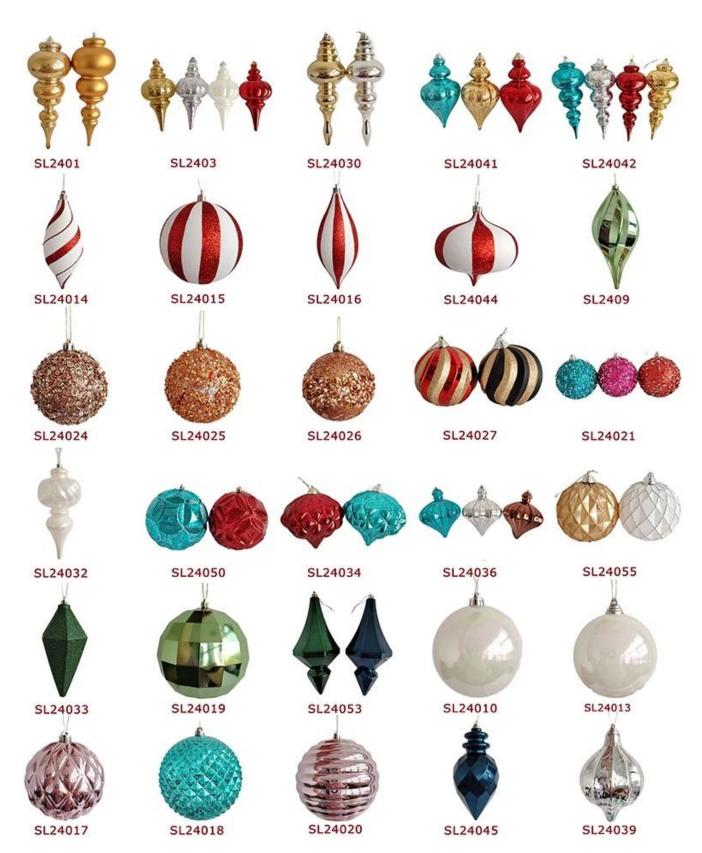

rainbow special shaped baubles ball for Christmas party hanging decor Shatterproof plastic ornaments