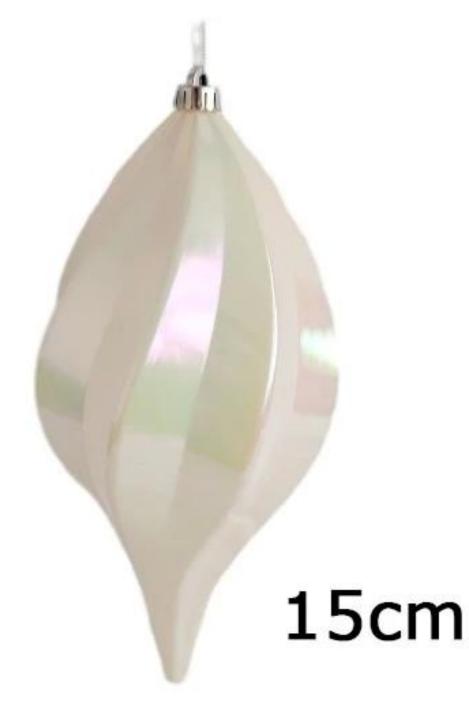

rainbow special shaped baubles ball for Christmas party hanging decor Shatterproof plastic ornaments