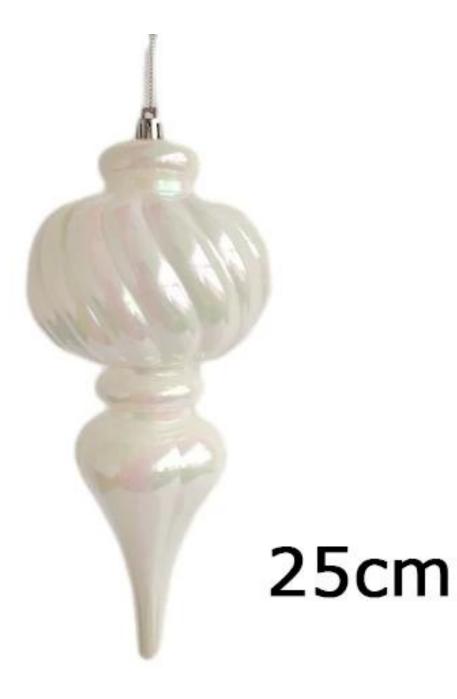

rainbow special shaped baubles ball for Christmas party hanging decor Shatterproof plastic ornaments