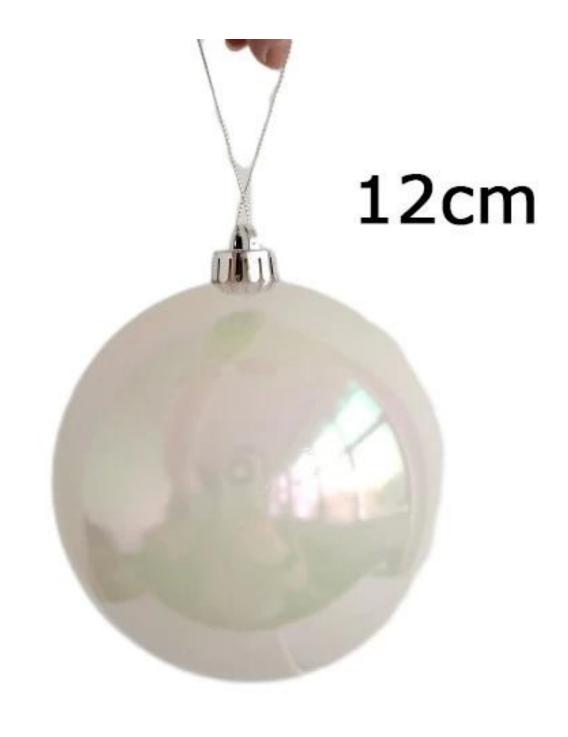

rainbow special shaped baubles ball for Christmas party hanging decor Shatterproof plastic ornaments