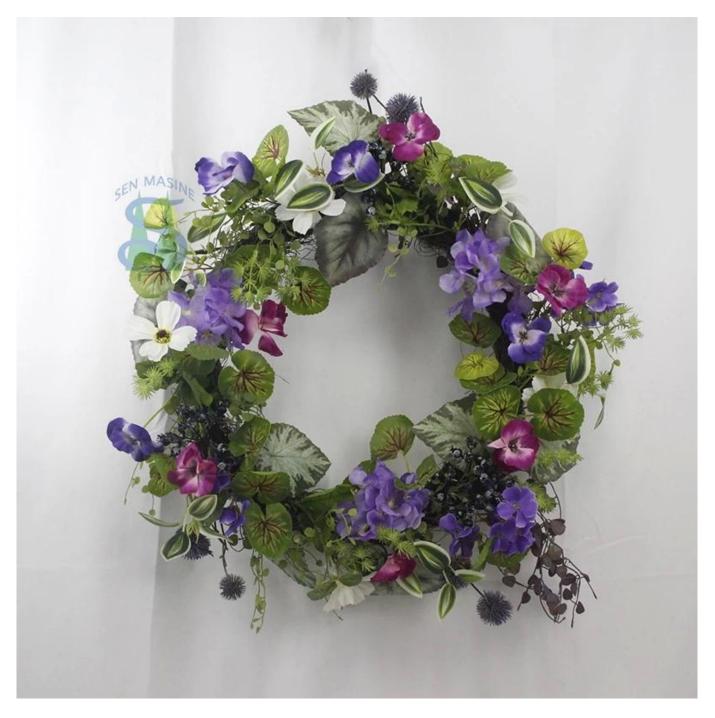

22inch spring floral wreath with different artificial leaves flowers front door hanging decoration

We can provide Easter decoration products such as Easter wreath, Easter eggs, Easter rabbits, Easter garlands, Easter tree, etc. and also can provide spring decoration such as flower wreath, flowers garlands, flower plant. The size and style can be customized according to your requirements. We customize new styles every year, and you are also welcome to visit our sample room