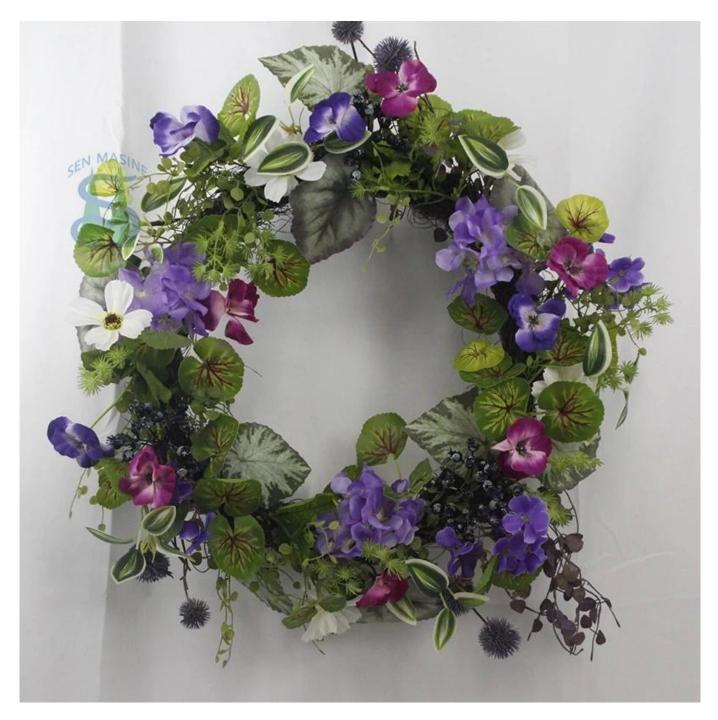

22inch spring floral wreath with different artificial leaves flowers front door hanging decoration

We can provide Easter decoration products such as Easter wreath, Easter eggs, Easter rabbits, Easter garlands, Easter tree, etc. and also can provide spring decoration such as flower wreath, flowers garlands, flower plant. The size and style can be customized according to your requirements. We customize new styles every year, and you are also welcome to visit our sample room