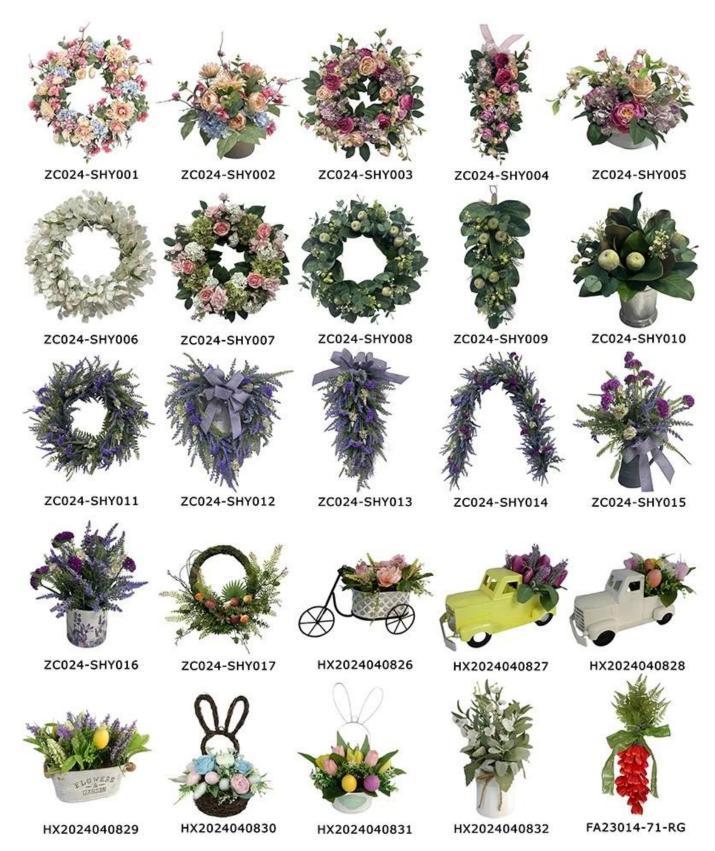

22inch spring floral wreath with different artificial leaves flowers front door hanging decoration

We can provide Easter decoration products such as Easter wreath, Easter eggs, Easter rabbits, Easter garlands, Easter tree, etc. and also can provide spring decoration such as flower wreath, flowers garlands, flower plant. The size and style can be customized according to your requirements. We customize new styles every year, and you are also welcome to visit our sample room

Please feel free to send "inquiries" for specific details at any time□

HX2024040820

HX2024040825

HX2024040824

HX2024040819

HX2024040818

HX2024040821

HX2024040816 HX2024040817