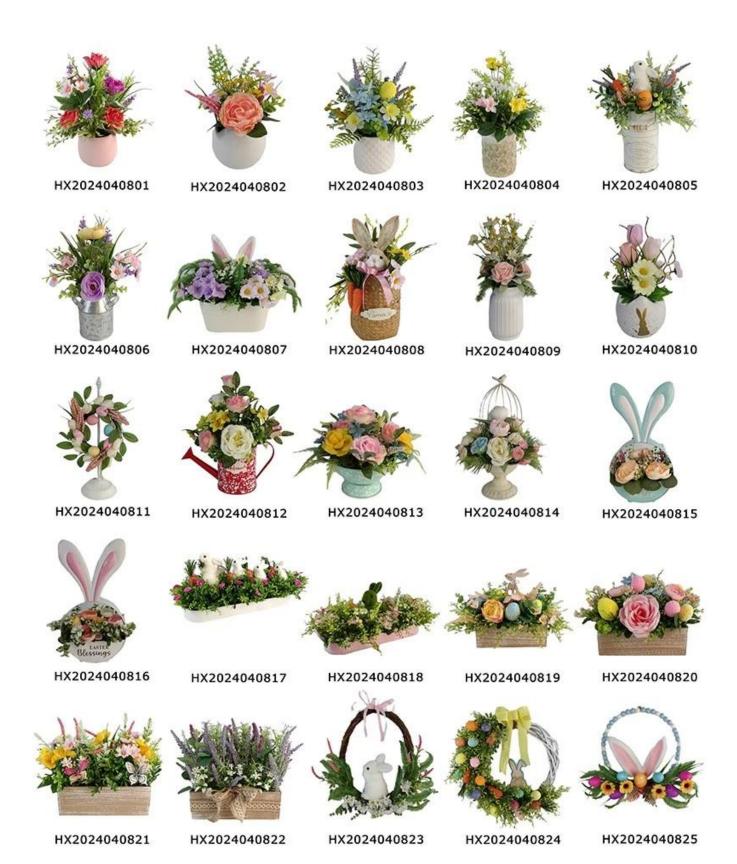

inch spring flower door wreath with artificial hydrangea rose Floral mixed leaves wall hanging decor

We can provide Easter decoration products such as Easter wreath, Easter eggs, Easter rabbits, Easter garlands, Easter tree, etc. and also can provide spring decoration such as flower wreath,flowers garlands,flower plant. The size and style can be customized according to your requirements. We customize new styles every year, and you are also welcome to visit our sample room[]

Please feel free to send "inquiries" for specific details at any time□

Whether you're seeking traditional decorations or want something unique and creative, Senmasine manufacturers offer an abundant selection. Let's embrace the joy and creativity of this festive season together! If you have any further questions, feel free to ask. We Can Provide Multi-category Product Portfolio Design
Services, christmas Ball, christmas Tree, christmas Wreath, christmas
Garlands, baubles Wreath, baubles Garlands, baubles Conetree, christmas
Decoration, pop-up Christmas Tree, disco Mirror Ball, halloween
Wreath, halloween Pumpkin, fall Harvest Pumpkin, autumn Wreath, autumn
Garlands, easter Egg, easter Wreath