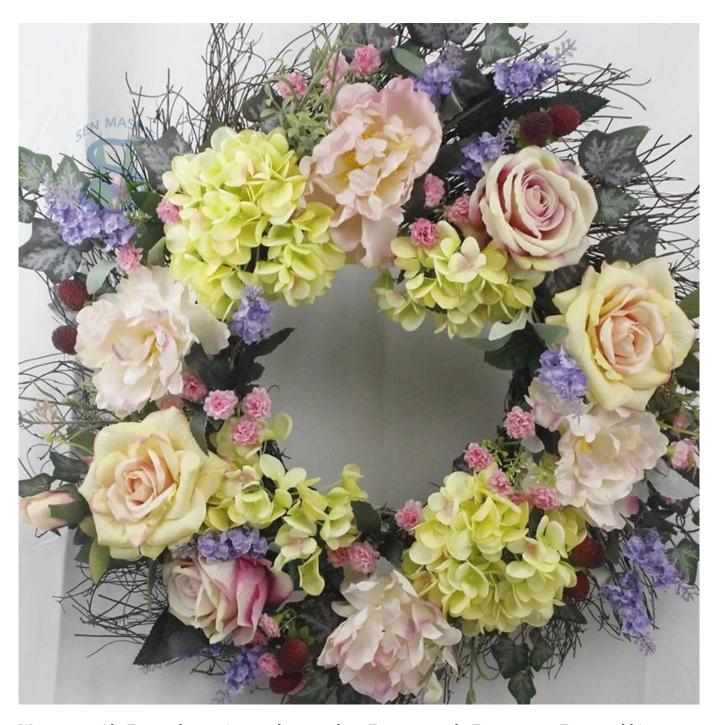

inch spring flower door wreath with artificial hydrangea rose Floral mixed leaves wall hanging decor

We can provide Easter decoration products such as Easter wreath, Easter eggs, Easter rabbits, Easter garlands, Easter tree, etc. and also can provide spring decoration such as flower wreath,flowers garlands,flower plant. The size and style can be customized according to your requirements. We customize new styles every year, and you are also welcome to visit our sample room[]