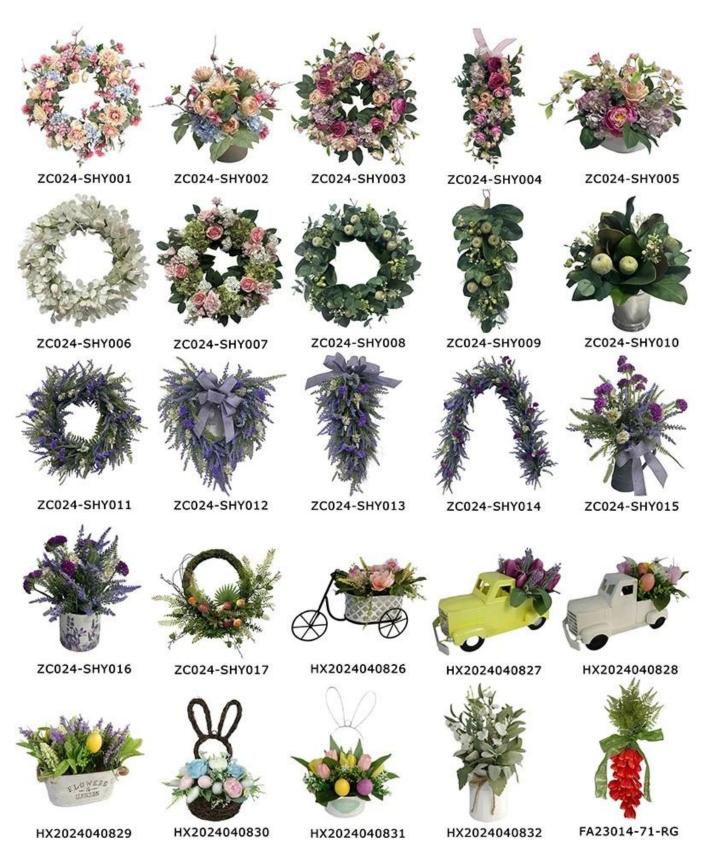

inch spring flower door wreath with artificial hydrangea rose Floral mixed leaves wall hanging decor

We can provide Easter decoration products such as Easter wreath, Easter eggs, Easter rabbits, Easter garlands, Easter tree, etc. and also can provide spring decoration such as flower wreath,flowers garlands,flower plant. The size and style can be customized according to your requirements. We customize new styles every year, and you are also welcome to visit our sample room[]

Please feel free to send "inquiries" for specific details at any time□

Whether you're seeking traditional decorations or want something unique and creative, Senmasine manufacturers offer an abundant selection. Let's embrace the joy and creativity of this festive season together! If you have any further questions, feel free to ask. We Can Provide Multi-category Product Portfolio Design
Services, christmas Ball, christmas Tree, christmas Wreath, christmas
Garlands, baubles Wreath, baubles Garlands, baubles Conetree, christmas
Decoration, pop-up Christmas Tree, disco Mirror Ball, halloween
Wreath, halloween Pumpkin, fall Harvest Pumpkin, autumn Wreath, autumn
Garlands, easter Egg, easter Wreath