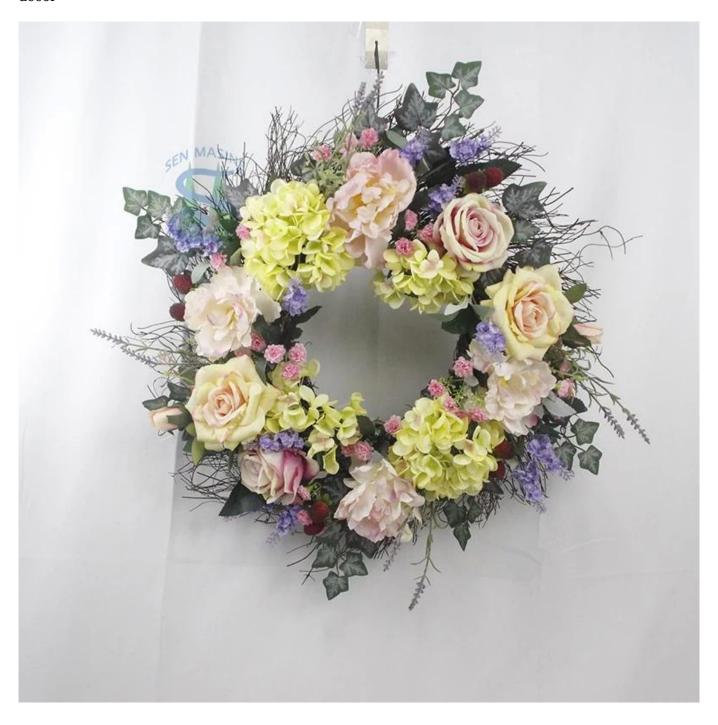

inch spring flower door wreath with artificial hydrangea rose Floral mixed leaves wall hanging decor

We can provide Easter decoration products such as Easter wreath, Easter eggs, Easter rabbits, Easter garlands, Easter tree, etc. and also can provide spring decoration such as flower wreath,flowers garlands,flower plant. The size and style can be customized according to your requirements. We customize new styles every year, and you are also welcome to visit our sample room[]